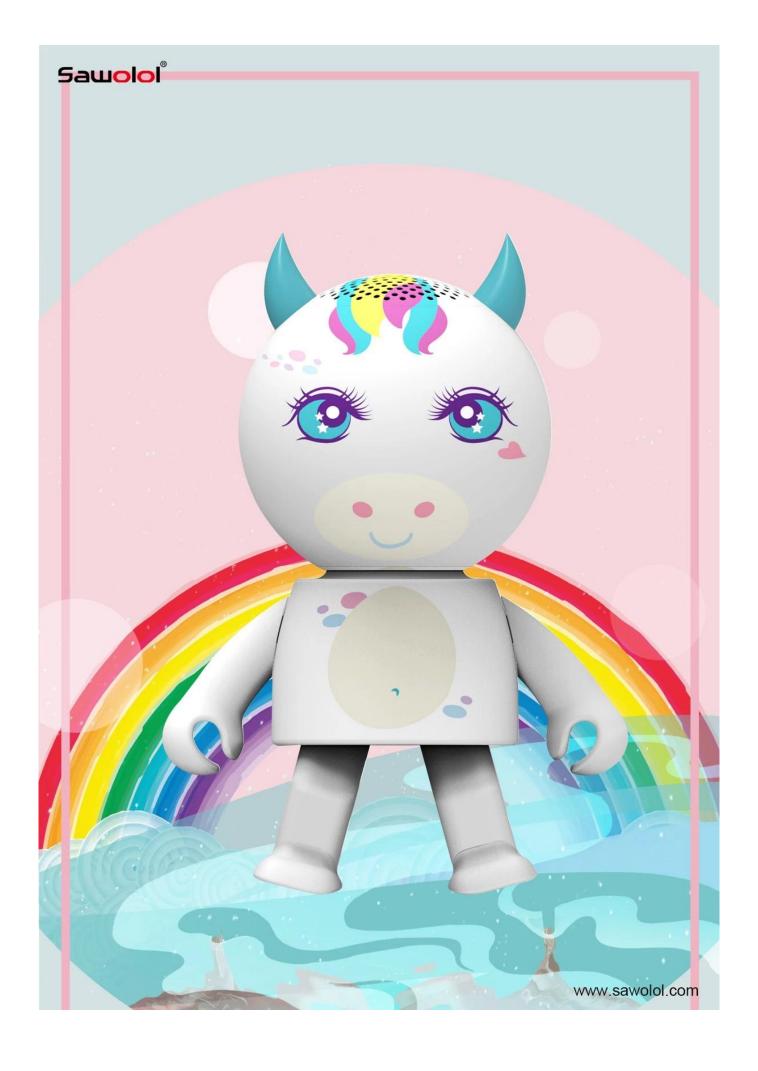

# **Unicorn Dancing Speaker**

Swing Dancing with Music Player Material: ABS Plasitc+Silicone

TWS wireless connection Bluetooth solution: V5.0

Hands-free Call Support TF Card Speaker: 3 W

Frequency Response: 20Hz-20KHz

Working Time: Up to 4 hours Battery Charge Time: 1 Hour Power Supply: Built in battery

Product color: Multi-color is optional

Accessories: USB charging cable, Manual, Gift box

Product size: 13\*9\*6cm