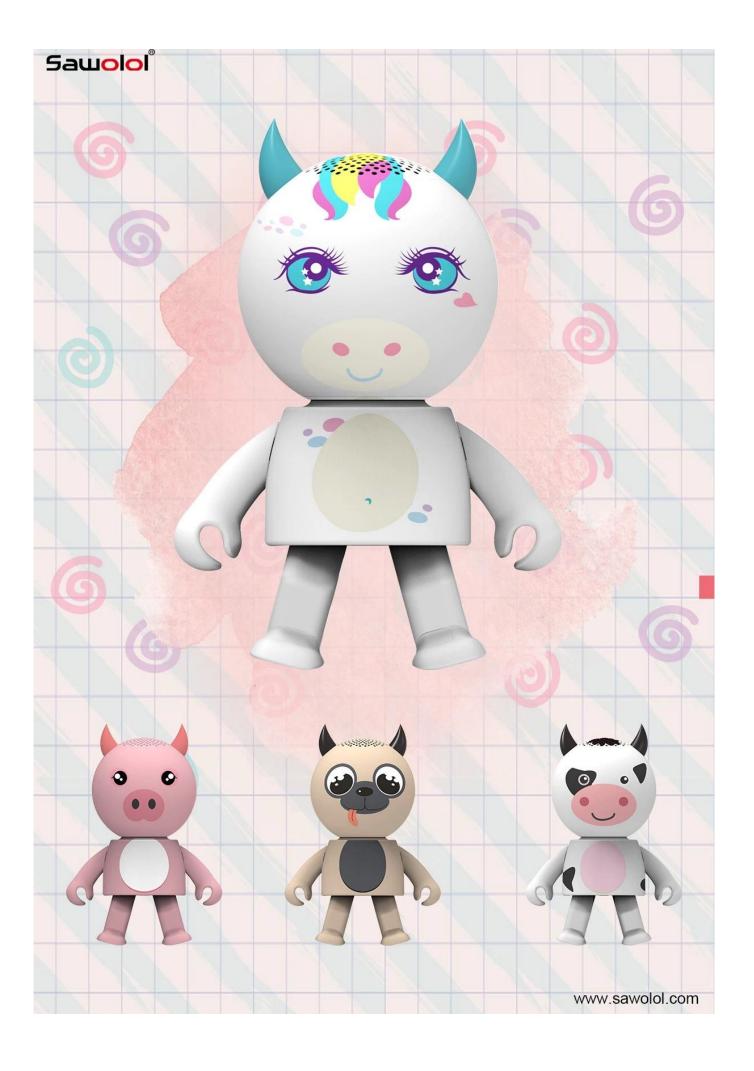

# **Unicorn Dancing Speaker**

Swing Dancing with Music Player Material: ABS Plasitc+Silicone

TWS wireless connection Bluetooth solution: V5.0

Hands-free Call Support TF Card Speaker: 3 W

Frequency Response: 20Hz-20KHz

Working Time: Up to 4 hours Battery Charge Time: 1 Hour Power Supply: Built in battery

Product color: Multi-color is optional

Accessories: USB charging cable, Manual, Gift box

Product size: 13\*9\*6cm