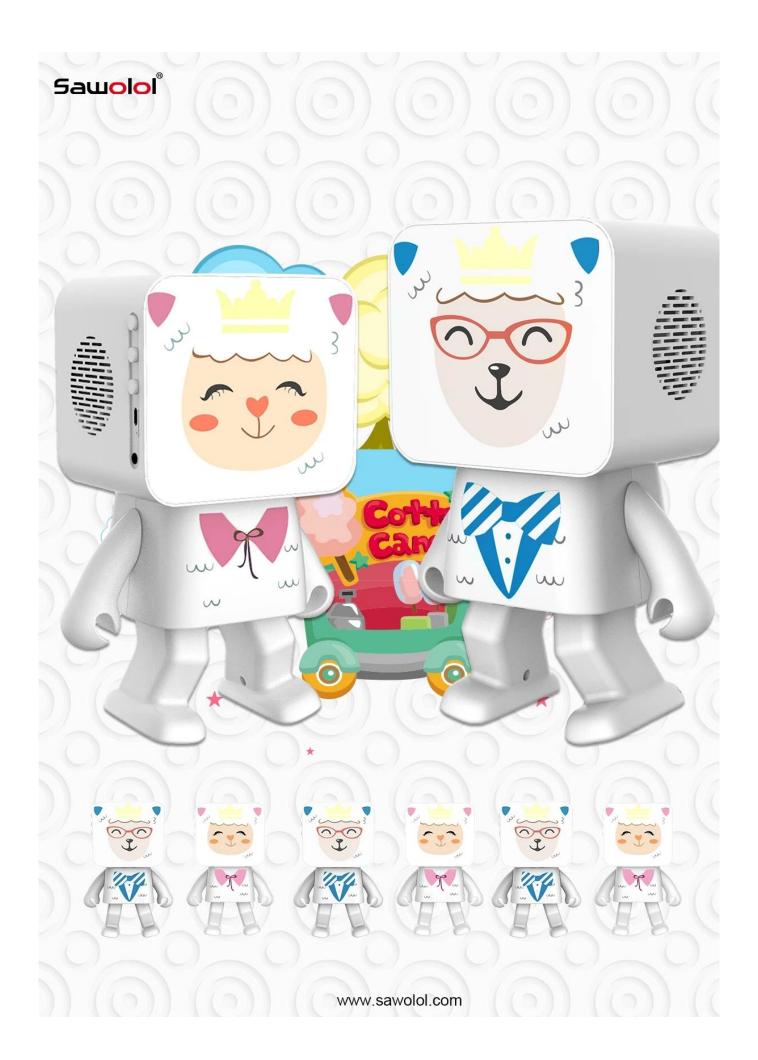

## Swing Dancing with Music Player of Dancing Speaker

Dancing Speaker Plus Swing Dancing with Music Player Support for TWS interconnection Micro SD card Dancing Speed is adjustable Material: ABS Plasitc Suppor []TF Card/AUX/Hands-free call USB charging input voltage: 5V Lithium battery specifications: 3.7V / 5000MA capacity Charging time: 4 hours Working Time : Up to 10 hours at normal volume Speaker rated power output: 2\*6W Wireless range: 10 meters Bluetooth solution: V5.0 Light function: lighteness is adjustable Accessories: USB charging cable, Manual, Gift box Dimensions: 22.20\*15.30\*9.50 cm HS code[]8518220000