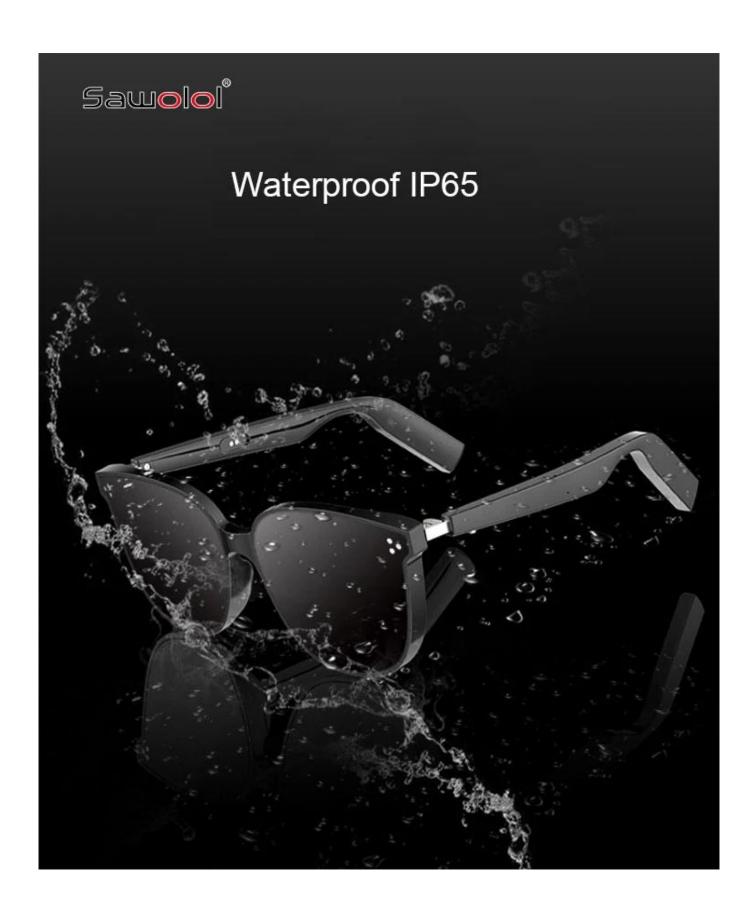

### **Product Highlights**

Open-ear Audio Sunglasses

Bluetoorth Version: V5.0

Receiver Range: 10m

Frame material: TR90+PC

Lenses: Sunglasses

Battery: 110mah

Waterproof grade: IP65