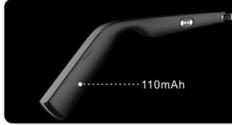

# **DETAIL**

Desgin

Simplicity

Elegance

comfort

**BT 5.0** 

Dual big battery

110mAh(left) 110mAh(right)