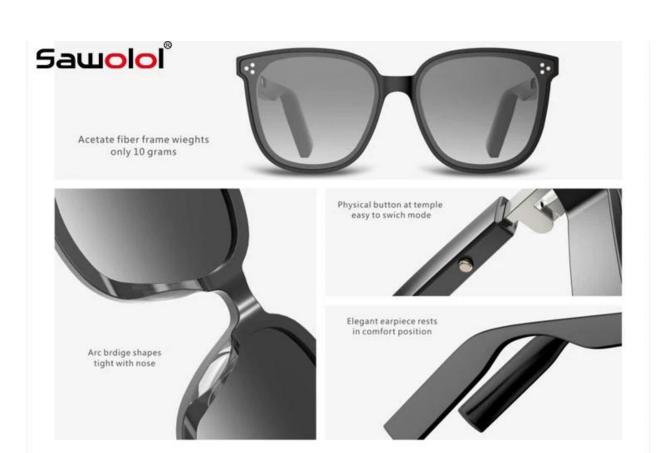

# **DETAIL**

Desgin

Simplicity

Elegance

comfort

**BT 5.0** 

Dual big battery

110mAh(left) 110mAh(right)

# Hd nylon lens

Anti-glare Anti blue-ray Anti UV