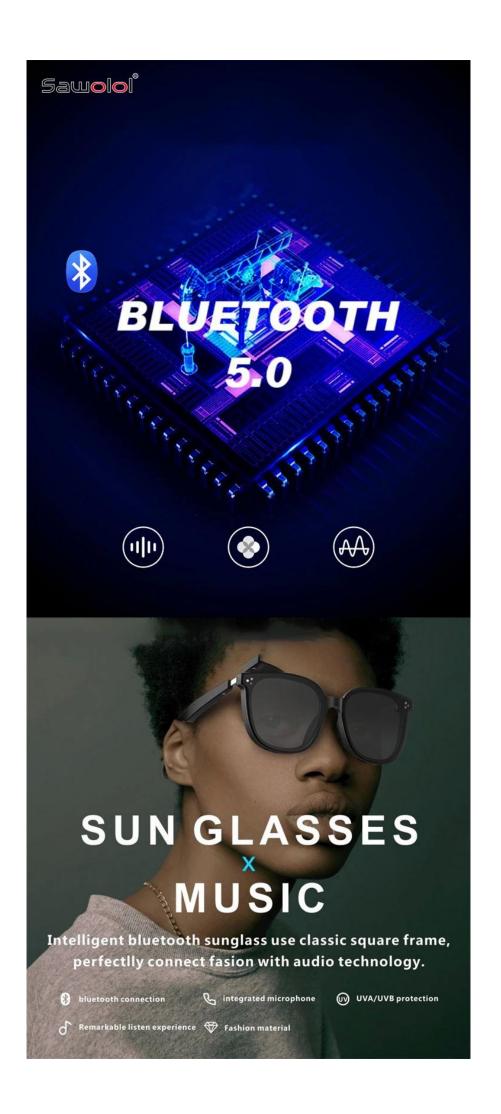

### **Product Highlights**

Open-ear Audio Sunglasses

Bluetoorth Version: V5.0

Receiver Range: 10m

Frame material: TR90+PC

Lenses: Sunglasses

Battery: 110mah

Waterproof grade: IP65

# **DETAIL**

Desgin

Simplicity

Elegance

comfort

**BT 5.0** 

Dual big battery

110mAh(left) 110mAh(right)