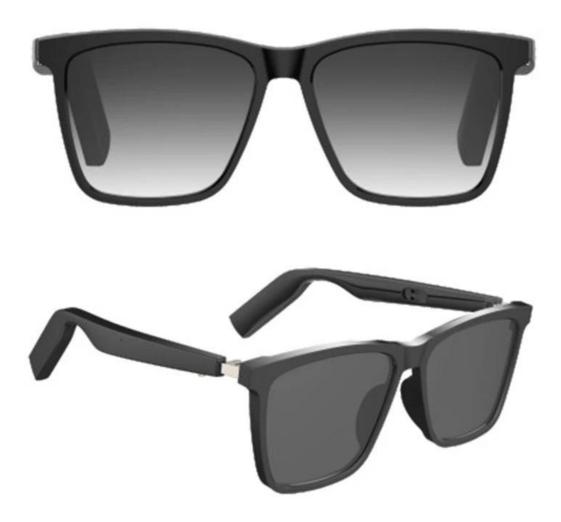

#### **Smart Audio Sunglasses**

Bluetoorth Version: V5.0 Receiver Range: 10m Frame material: TR90+PC Lenses[]Sunglasses Battery: 110mah Waterproof grade: IP65 Charging Time: 2H Working Time: 5-6H Charging Input: 5V 1A Frequency: 2.4GHz Product size: 158\*146mm Lens size[]56\*49mm Net Weight: 44.5g

#### Product Highlights

Open-ear Audio Sunglasses Bluetoorth Version: V5.0 Receiver Range: 10m Frame material: TR90+PC Lenses: Sunglasses Battery: 110mah Waterproof grade: IP65 Charging Time: 2H Working Time: 5-6H Charging Input: 5V 1A Frequency: 2.4GHz Product size: 158\*146mm Lens size: 56\*49mm Net Weight: 44.5g