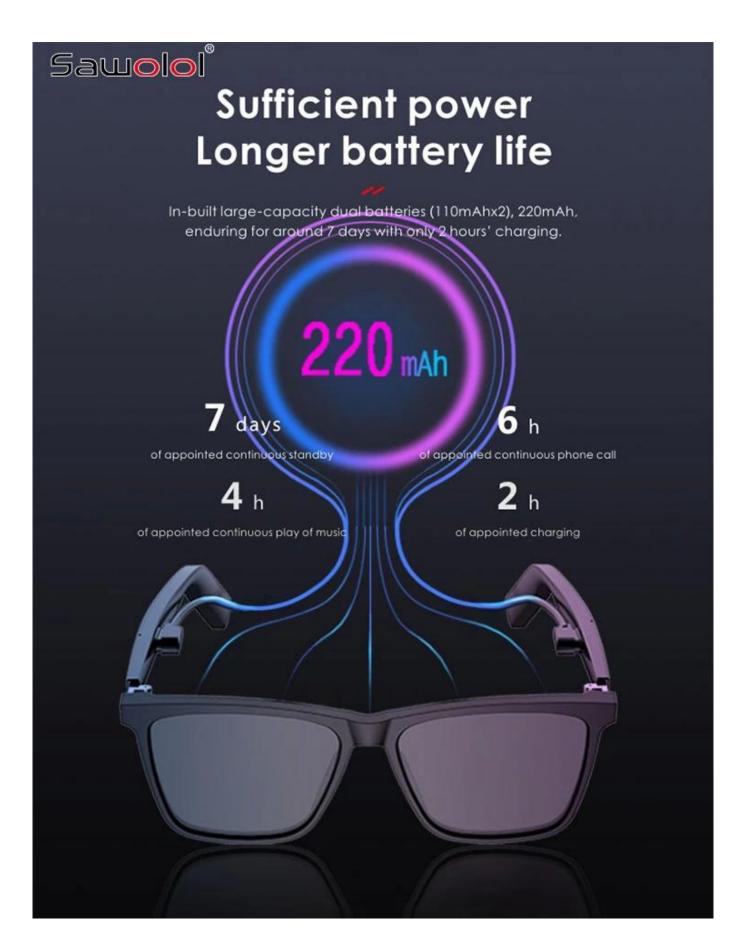

#### **Smart Audio Sunglasses**

Bluetoorth Version: V5.0 Receiver Range: 10m Frame material: TR90+PC Lenses[]Sunglasses Battery: 110mah Waterproof grade: IP65 Charging Time: 2H Working Time: 5-6H Charging Input: 5V 1A Frequency: 2.4GHz Product size: 158\*146mm Lens size[]56\*49mm Net Weight: 44.5g

#### Product Highlights

Open-ear Audio Sunglasses Bluetoorth Version: V5.0 Receiver Range: 10m Frame material: TR90+PC Lenses: Sunglasses Battery: 110mah Waterproof grade: IP65 Charging Time: 2H Working Time: 5-6H Charging Input: 5V 1A Frequency: 2.4GHz Product size: 158\*146mm Lens size: 56\*49mm Net Weight: 44.5g