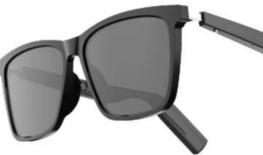

#### Supreme touch

Elegant arc Highlighted painting, exquisite and smooth Grind precisely, close to skins Sauolol