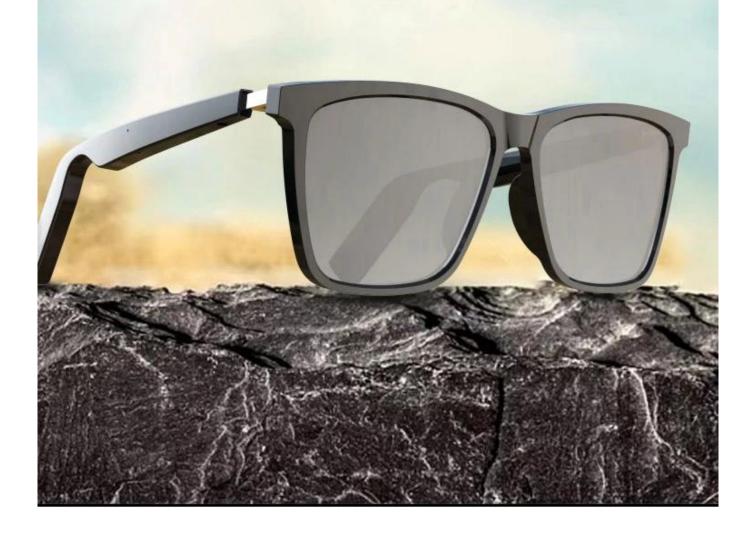

#### **Smart Audio Sunglasses**

Bluetoorth Version: V5.0 Receiver Range: 10m Frame material: TR90+PC Lenses[]Sunglasses Battery: 110mah Waterproof grade: IP65 Charging Time: 2H Working Time: 5-6H Charging Input: 5V 1A Frequency: 2.4GHz Product size: 158\*146mm Lens size[]56\*49mm Net Weight: 44.5g

#### Product Highlights

Open-ear Audio Sunglasses Bluetoorth Version: V5.0 Receiver Range: 10m Frame material: TR90+PC Lenses: Sunglasses Battery: 110mah Waterproof grade: IP65 Charging Time: 2H Working Time: 5-6H Charging Input: 5V 1A Frequency: 2.4GHz Product size: 158\*146mm Lens size: 56\*49mm Net Weight: 44.5g