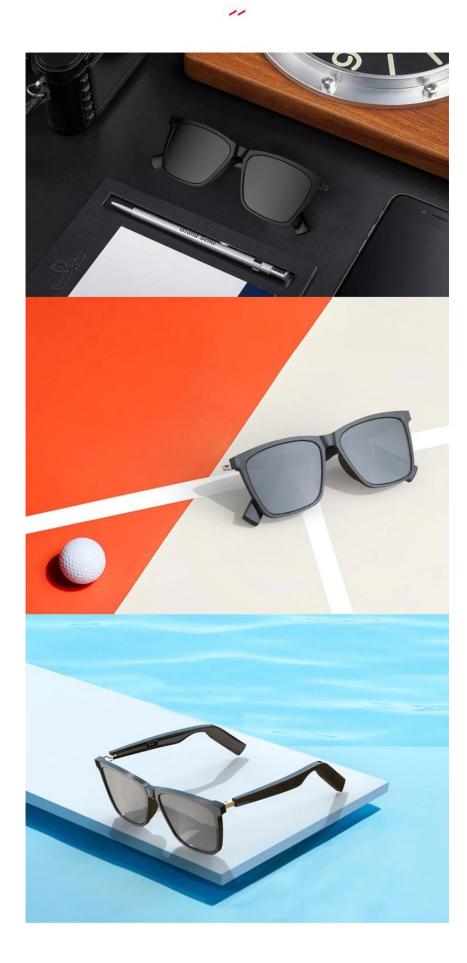

#### Supreme touch

Elegant arc Highlighted painting, exquisite and smooth Grind precisely, close to skins Sauolol

### Real shoot