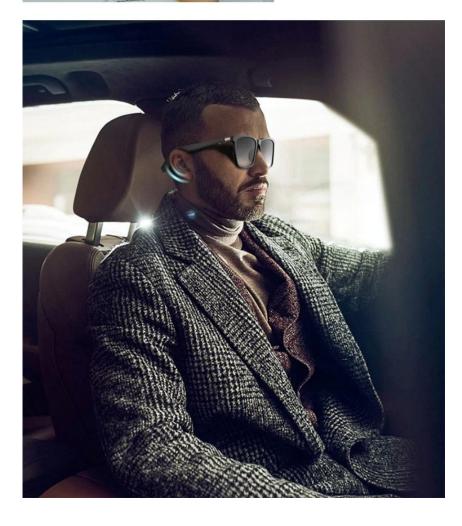

### Sauolol<sup>®</sup> Suitable in many scenes

Driving, riding, outdoors

**Riding mode** Can play the music / answer the call without touching the phoneA

Driving mode Answer the call directly without touchingPrevent from glare, drive and listen songs safely