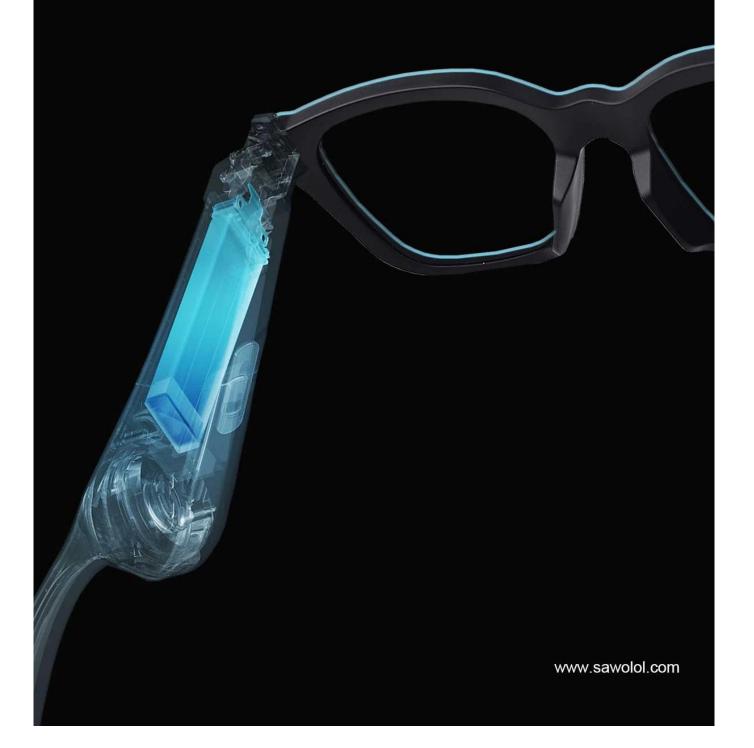

# Polymer Lithium Ion Batteries 200 hours standby time

Polymer lithium-ion battery with a capacity of 120mhA for up to 5 hours of normal use