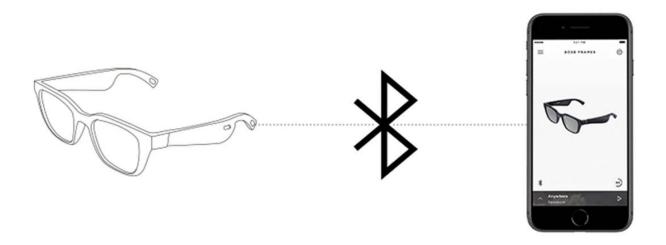

the Ear Quality Sound Non the earphone in the ear

Directional audio technology can accurately project sound into specific areas, whether when you listening to music or during a phone call.

Just enjoy quality audio music/phone call freely.Relax our ear and have our life more secure and more comfortable than tradional headphone/earphone.





# IPx4 dustproof and rainproof

Easy to take care of



# Ultra-light TR90 memory material for the frame Fits well with your head curve





# Qualcomm chip Strong performance Quick response

Adopting Qualcomm HD chip and supporting Apt-X HD technology, and using THD+N ultra-low distortion technology, the performance is strong while ensuring the output of high - quality sound, let the music show the mast.



## Save wireless connection via bluetooth





# Polymer Lithium Ion Batteries 200 hours standby time

Polymer lithium-ion battery with a capacity of 120mhA for up to 5 hours of normal use



#### **FAQ:**

#### **About sunglasses with speakers:**

#### - Can you do OEM/ODM sunglasses with speaker □

We have a strong experienced in OEM/ODM customized audio products with R & D team, Product Design Team who can provide 3 new design products quarterly with unique design and high quality function to our business partner.

### - Which certificate for your sunglasses with speaker?

Our sunglasses with speaker is comply with electronics products testing standard of CE,ROSH, FCC ,BQB etc.

#### - What is lead time for normal order?

Sample Time: 3-7 working days for normal samples;

Mass Order Time: 25-35 days after sample approval for dai