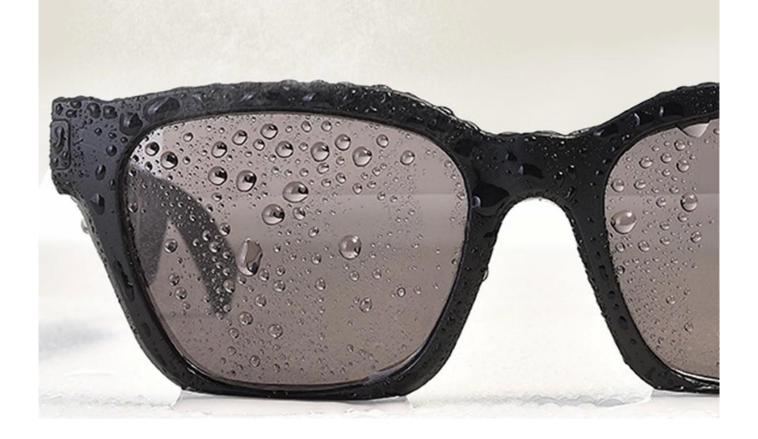

|                                                                            |

# New generation of Bluetooth 5.0 Sound stability without delay

With new generation of Bluetooth 5.0 directional audioglasses, with high quality. and with speed quality sound, while enhancing the stability of the sound transmission.



# Remain free Have fun in your music world

# Directional Sound into the Ear Quality Sound Non the earphone in the ear

Directional audio technology can accurately project sound into specific areas, whether when you listening to music or during a phone call.

Just enjoy quality audio music/phone call freely.Relax our ear and have our life more secure and more comfortable than tradional headphone/earphone.





# IPx4 dustproof and rainproof

Easy to take care of



# Ultra-light TR90 memory material for the frame Fits well with your head curve





# Qualcomm chip Strong performance Quick response

Adopting Qualcomm HD chip and supporting Apt-X HD technology, and using THD+N ultra-low distortion technology, the performance is strong while ensuring the output of high - quality sound, let the music show the mast.



## Save wireless connection via bluetooth





# Polymer Lithium Ion Batteries 200 hours standby time

Polymer lithium-ion battery with a capacity of 120mhA for up to 5 hours of normal use



#### **FAQ:**

#### **About sunglasses with speakers:**

#### - Can you do OEM/ODM sunglasses with speaker □

We have a strong experienced in OEM/ODM customized audio products with R & D team, Product Design Team who can provide 3 new design products