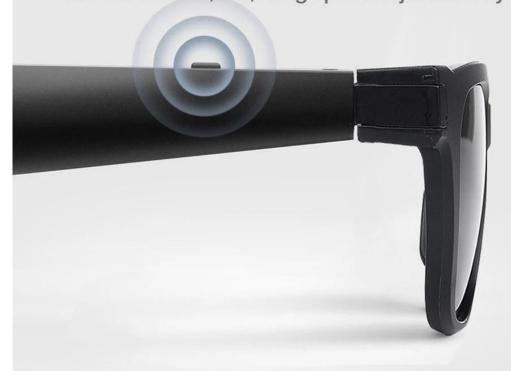

# Directional Sound into the Ear Quality Sound Non the earphone in the ear

Directional audio technology can accurately project sound into specific areas, whether when you listening to music or during a phone call.

Just enjoy quality audio music/phone call freely.Relax our ear and have our life more secure and more comfortable than tradional headphone/earphone.