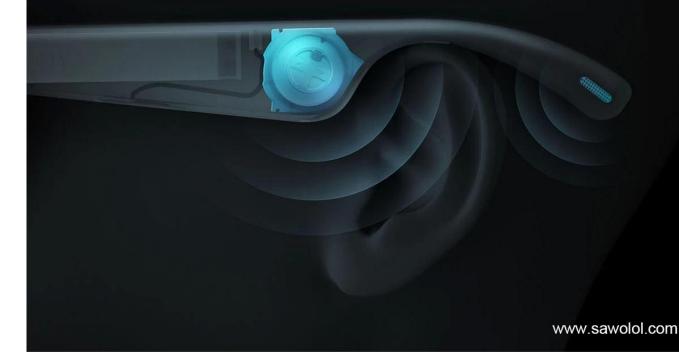

# Directional Sound into the Ear Quality Sound Non the earphone in the ear

Directional audio technology can accurately project sound into specific areas, whether when you listening to music or during a phone call.

Just enjoy quality audio music/phone call freely.Relax our ear and have our life more secure and more comfortable than tradional headphone/earphone.