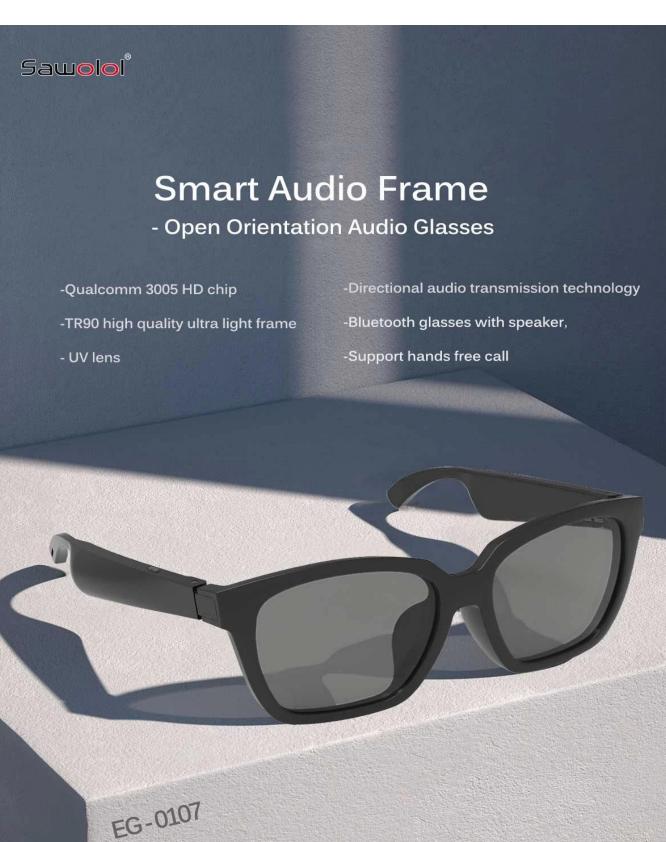

### Qualcomm 3005 chip

Strong performance and fast responseSupport Apt-X HD output CD-quality sound puality

# Qualcomm chip Strong performance Quick response

Adopting Qualcomm HD chip and supporting Apt-X HD technology, and using THD+N ultra-low distortion technology, the performance is strong while ensuring the output of high - quality sound, let the music show the mast.

### **Products Highlight**

Frame color: black

Lens color: black(Multi-colirs is optional)

Frame material: nylon

Frame size:48 \*16-135

Lens material: nylon / polycarbonate

Bluetooth version: 5.0

Charging time: 2h