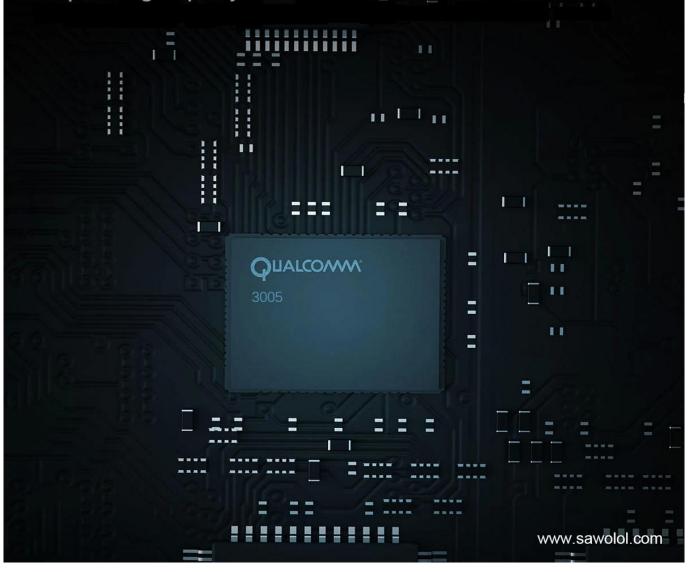

### Qualcomm 3005 chip

Strong performance and fast responseSupport Apt-X HD output CD-quality sound puality

# Qualcomm chip Strong performance Quick response

Adopting Qualcomm HD chip and supporting Apt-X HD technology, and using THD+N ultra-low distortion technology, the performance is strong while ensuring the output of high - quality sound, let the music show the mast.