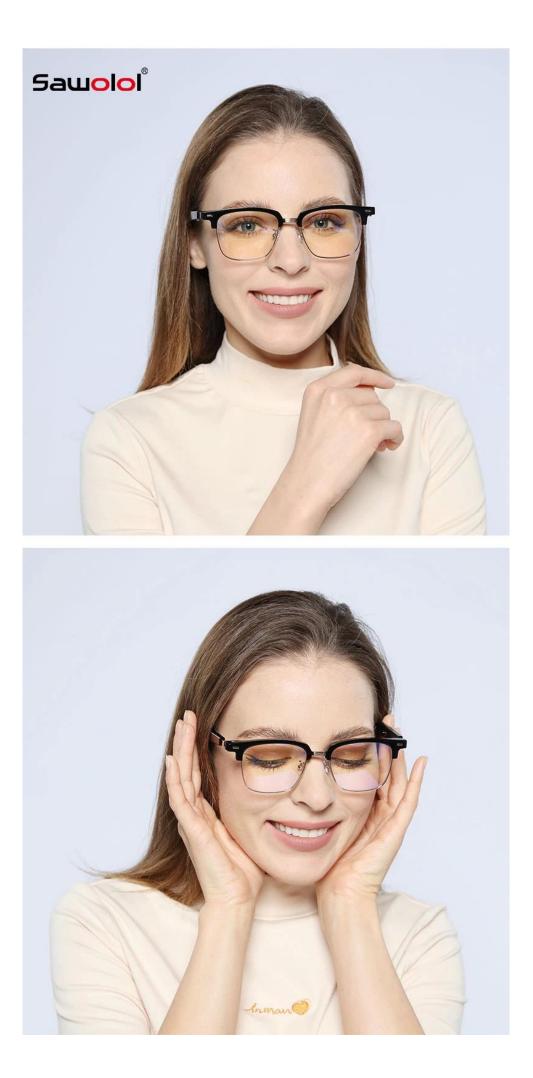

#### Smart Audio Blue-ray Glasses

Bluetoorth Version: V5.0 Receiver Range: 10m Frame material: Stainless steel+TR90 Hinged slingshot

Lenses AC Blue-light-proof Lens Battery: 110mAh polymer (left) + 110mAh polymer (right)

### **Product Highlights:**

Smart Audio Blue-ray Glasses Bluetoorth Version: V5.0 Receiver Range: 10m Frame material: Stainless steel+TR90 Hinged slingshot Lenses: AC Blue-light-proof Lens Battery: 110mAh polymer (left) + 110mAh polymer (right) Waterproof grade: IP65 Charging Time: 2H Working Time: 4-6H Charging Input: 5V 1A Charging: Magnetic charging thimble 2 pin(left)+ 2 pin(right) Operate Frequency: 160MHz Product size: 158\*150mm Lens size: 53\*42mm