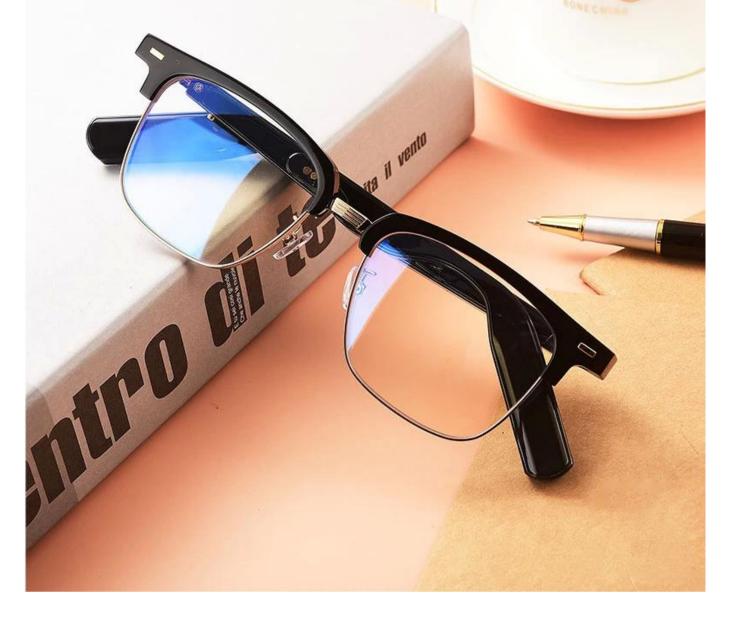

## Smart Audio Blue-ray Glasses

### **Product Highlights:**

Smart Audio Blue-ray Glasses Bluetoorth Version: V5.0 Receiver Range: 10m Frame material: Stainless steel+TR90 Hinged slingshot Lenses: AC Blue-light-proof Lens Battery: 110mAh polymer (left) + 110mAh polymer (right) Waterproof grade: IP65 Charging Time: 2H Working Time: 4-6H Charging Input: 5V 1A Charging: Magnetic charging thimble 2 pin(left)+ 2 pin(right) Operate Frequency: 160MHz Product size: 158\*150mm Lens size: 53\*42mm