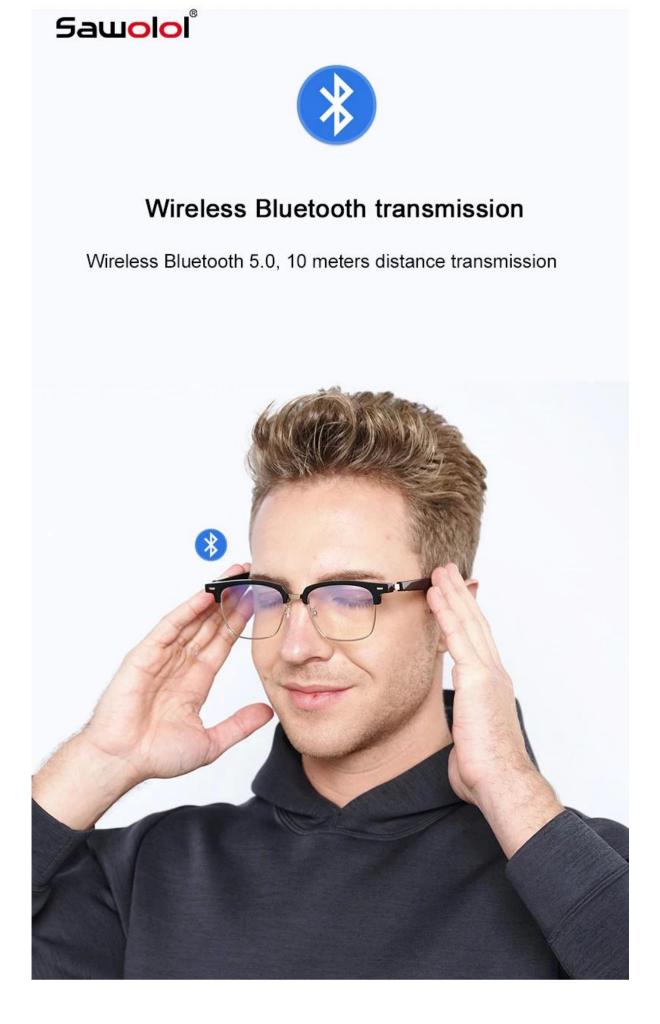

#### Smart Audio Blue-ray Glasses

Bluetoorth Version: V5.0 Receiver Range: 10m Frame material: Stainless steel+TR90 Hinged slingshot

Lenses AC Blue-light-proof Lens Battery: 110mAh polymer (left) + 110mAh polymer (right)

Waterproof grade: IP65 Charging Time: 2H Working Time: 4-6H Charging Input: 5V 1A Charging Magnetic charging thimble 2 pin(left)+ 2 pin(right) Operate Frequency[]160MHz Product size: 158\*150mm Lens size[]53\*42mm Net Weight:47g

### **Product Highlights:**

Smart Audio Blue-ray Glasses Bluetoorth Version: V5.0 Receiver Range: 10m Frame material: Stainless steel+TR90 Hinged slingshot Lenses: AC Blue-light-proof Lens Battery: 110mAh polymer (left) + 110mAh polymer (right) Waterproof grade: IP65 Charging Time: 2H Working Time: 4-6H Charging Input: 5V 1A Charging: Magnetic charging thimble 2 pin(left)+ 2 pin(right) Operate Frequency: 160MHz Product size: 158\*150mm Lens size: 53\*42mm