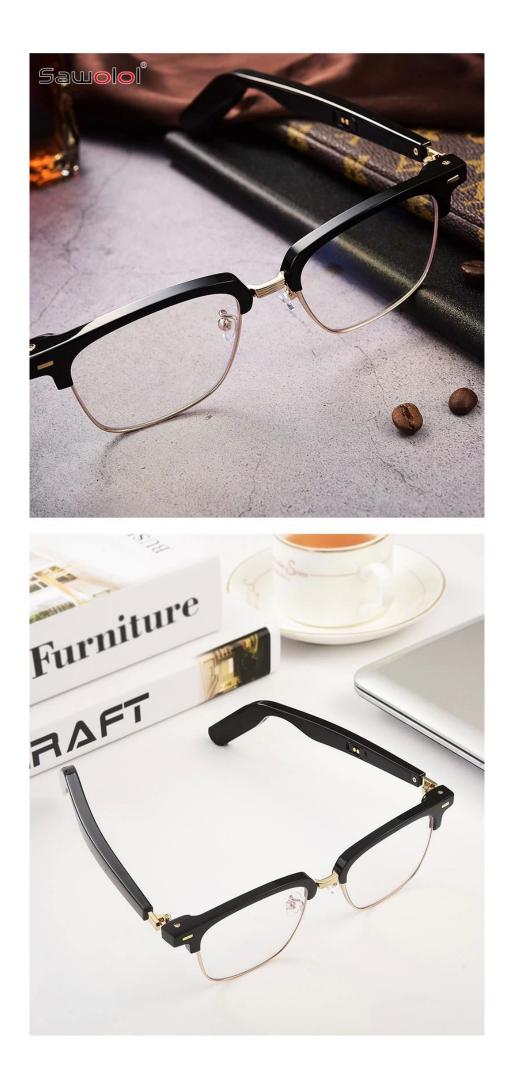

## Smart Audio Blue-ray Glasses

### **Product Highlights:**

Smart Audio Blue-ray Glasses Bluetoorth Version: V5.0 Receiver Range: 10m Frame material: Stainless steel+TR90 Hinged slingshot Lenses: AC Blue-light-proof Lens Battery: 110mAh polymer (left) + 110mAh polymer (right) Waterproof grade: IP65 Charging Time: 2H Working Time: 4-6H Charging Input: 5V 1A Charging: Magnetic charging thimble 2 pin(left)+ 2 pin(right) Operate Frequency: 160MHz Product size: 158\*150mm Lens size: 53\*42mm