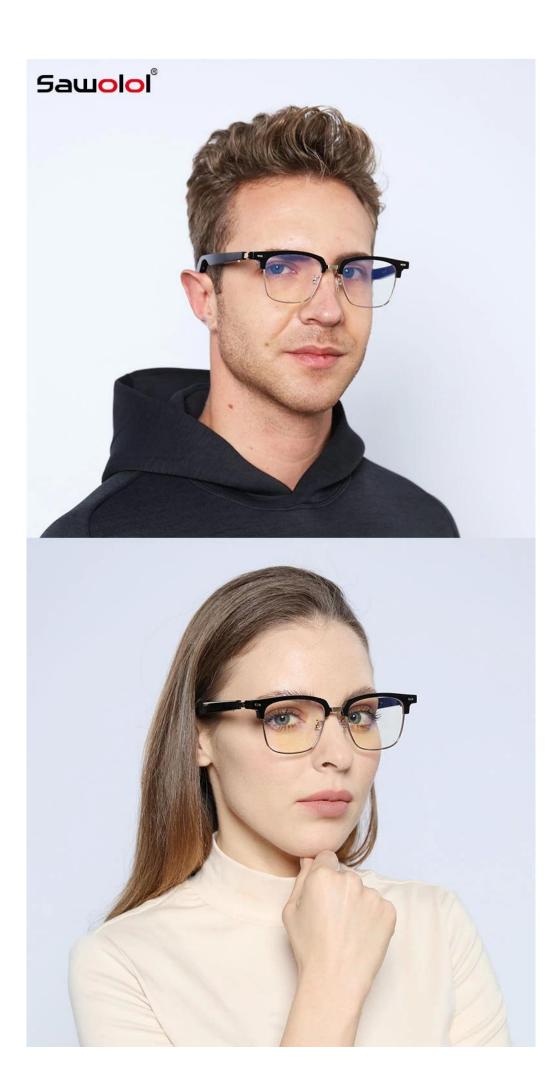

#### Smart Audio Blue-ray Glasses

Bluetoorth Version: V5.0 Receiver Range: 10m Frame material: Stainless steel+TR90 Hinged slingshot

Lenses AC Blue-light-proof Lens Battery: 110mAh polymer (left) + 110mAh polymer (right)

### **Product Highlights:**

Smart Audio Blue-ray Glasses Bluetoorth Version: V5.0 Receiver Range: 10m Frame material: Stainless steel+TR90 Hinged slingshot Lenses: AC Blue-light-proof Lens Battery: 110mAh polymer (left) + 110mAh polymer (right) Waterproof grade: IP65 Charging Time: 2H Working Time: 4-6H Charging Input: 5V 1A Charging: Magnetic charging thimble 2 pin(left)+ 2 pin(right) Operate Frequency: 160MHz Product size: 158\*150mm Lens size: 53\*42mm