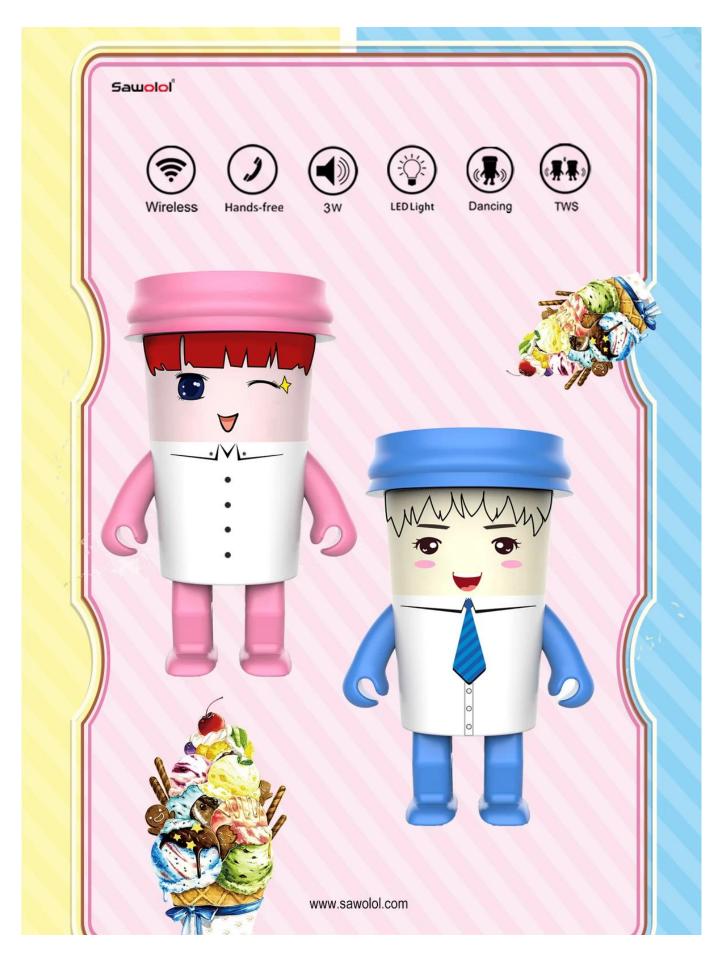

# **Sawolol Girl Dancing Speaker**

Swing Dancing with Music Player

Material: ABS Plasitc

Frequency spectrum 7 LED lights TWS wireless interconnection

Bluetooth solution: V5.0

Hands-free Call Speaker: 3 W

Frequency Response: 20Hz-20KHz

Working Time: Up to 4 hours Battery Charge Time: 1 Hour Power Supply: Built in battery

Product color: Multi-color is optional

Accessories: USB charging cable, Manual, Gift box

Product size: 12.90 x7.05x5.70cm

# - Can we adjust the dancing speed of Sawolol Dancing Speaker?

Yes, you can adjust the dancing speed via the button control of dancing speed.

Please contact with us freely for any query via our customer service mail info@sawolol.com, thanks!We will full support you for our long time coming business cooperation,thanks!