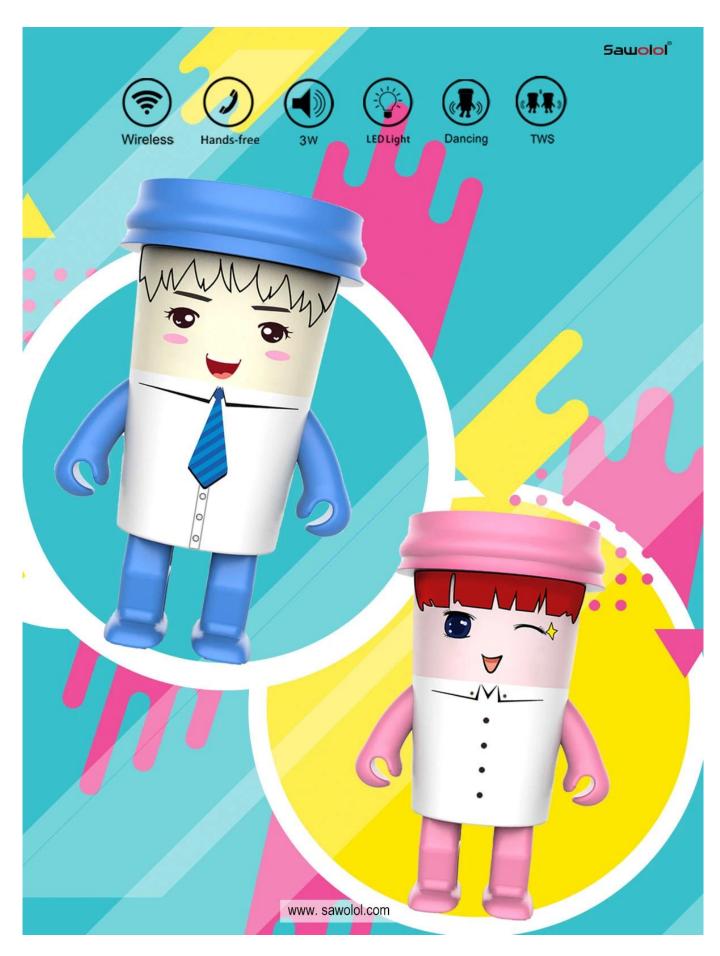

# **Sawolol Boy Dancing Speaker**

Swing Dancing with Music Player

Material: ABS Plasitc

Frequency spectrum 7 LED lights TWS wireless interconnection

Bluetooth solution: V5.0

Hands-free Call Speaker: 3 W

Frequency Response: 20Hz-20KHz

Working Time: Up to 4 hours Battery Charge Time: 1 Hour Power Supply: Built in battery

Product color: Multi-color is optional

Accessories: USB charging cable, Manual, Gift box

Product size: 12.90 x7.05x5.70cm