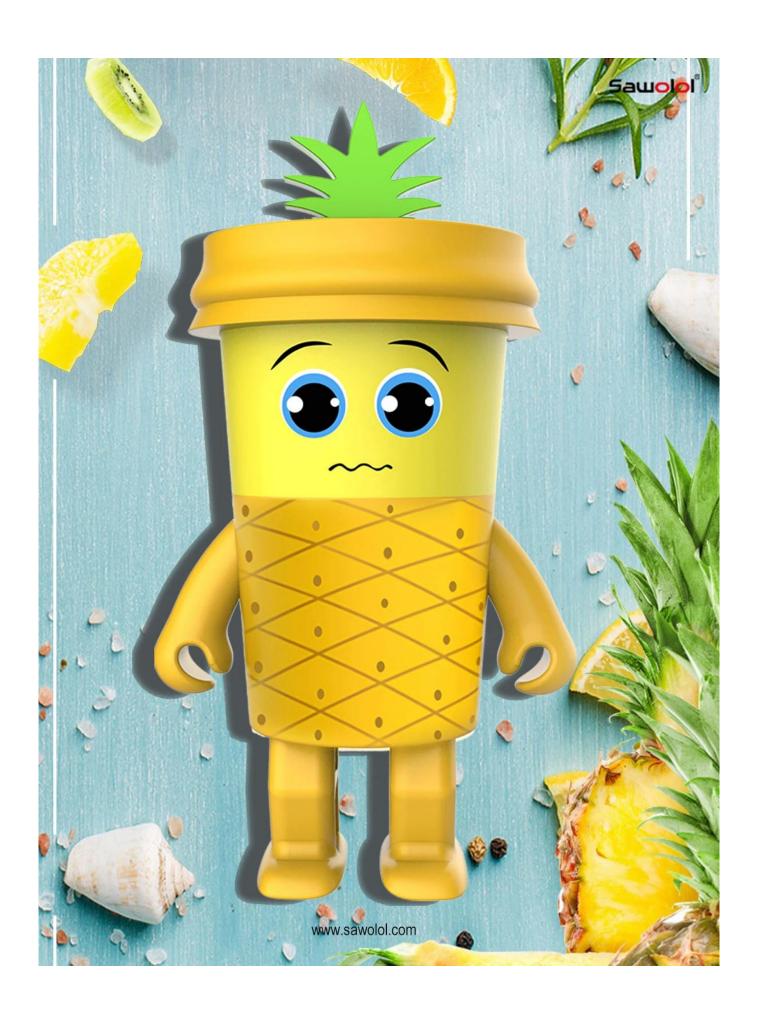

A unique design Cup Dancing Pineapple mini Speaker with hands and legs moving function , the top parts with night light function and wireless speaker with TWS interconnection controlled by mobile phone,, and the unit body with unique Strawberry Cartoon image design to present the spirit of this product: Happy, lovely, young, healthy, sports etc.