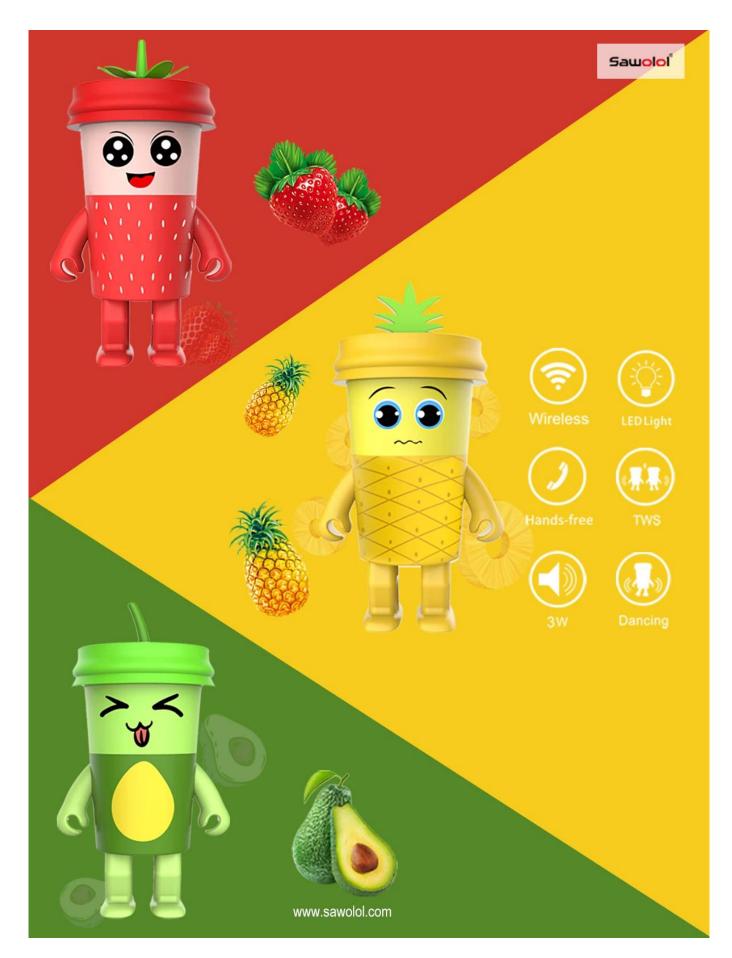

A unique design Cup Dancing Pineapple mini Speaker with hands and legs moving function , the top parts with night light function and wireless speaker with TWS interconnection controlled by mobile phone,, and the unit body with unique Strawberry Cartoon image design to present the spirit of this product: Happy, lovely, young, healthy, sports etc.

# - Can we adjust the dancing speed of Sawolol Dancing Speaker?

Yes, you can adjust the dancing speed via the button control of dancing speed.

Please contact with us freely for any query via our customer service mail info@sawolol.com, thanks!We will full support you for our long time coming business cooperation,thanks!