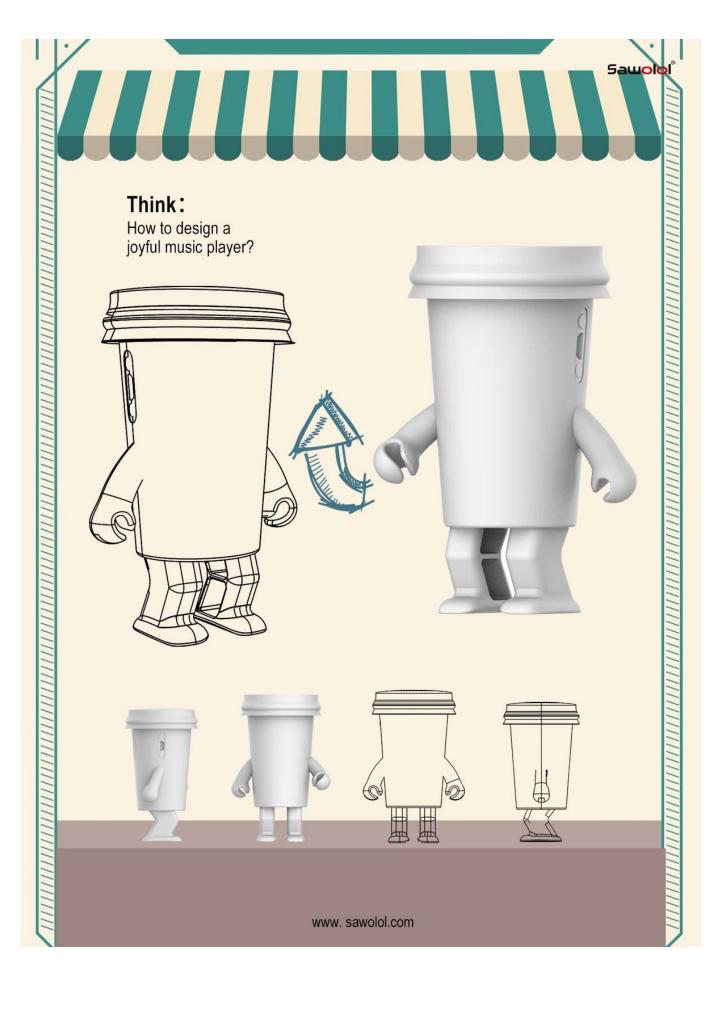

A unique design Cup Dancing Pineapple mini Speaker with hands and legs moving function , the top parts with night light function and wireless speaker with TWS interconnection controlled by mobile phone,, and the unit body with unique Strawberry Cartoon image design to present the spirit of this product: Happy, lovely, young, healthy, sports etc.