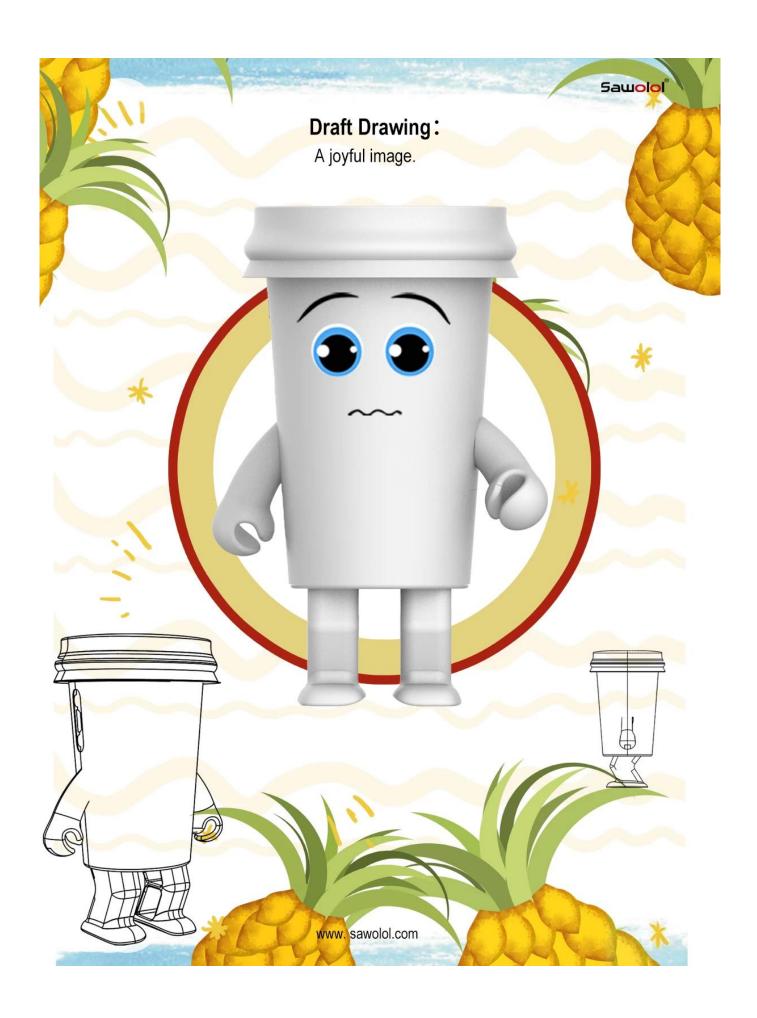

A unique design Cup Dancing Pineapple mini Speaker with hands and legs moving function , the top parts with night light function and wireless speaker with TWS interconnection controlled by mobile phone,, and the unit body with unique Strawberry Cartoon image design to present the spirit of this product: Happy, lovely, young, healthy, sports etc.