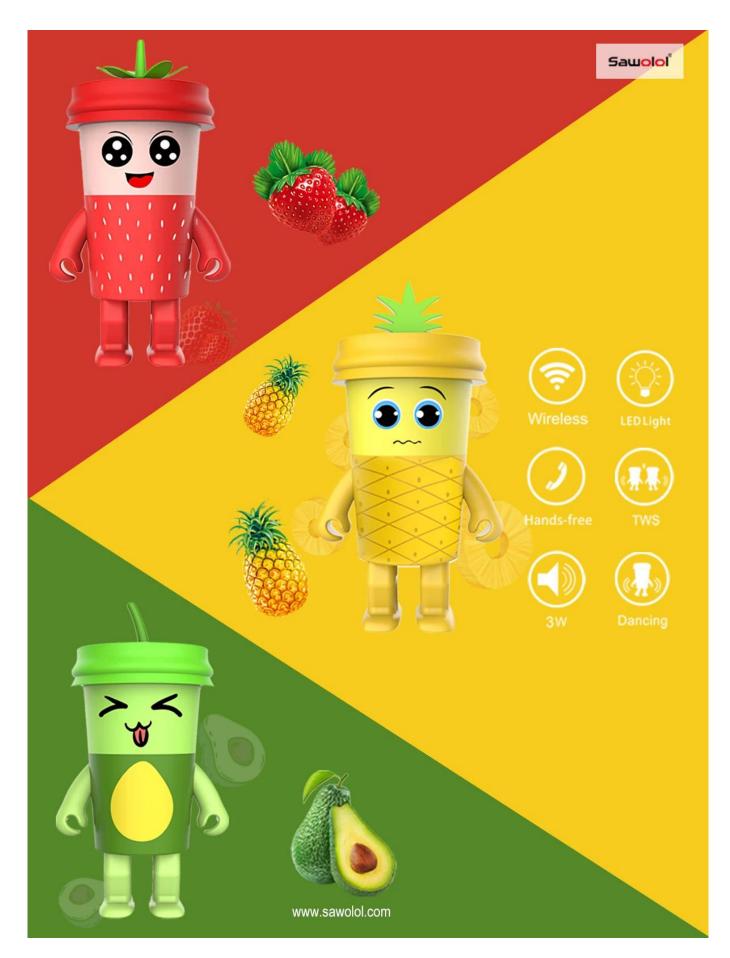

## **Pineapple Dancing Speaker**

Material: ABS Plasitc+Silicone Swing Dancing with Music Player Frequency spectrum 7 LED lights TWS Wireless interconnection

Bluetooth solution: V5.0

Hands-free Call Speaker: 3 W

Frequency Response: 20Hz-20KHz

Working Time: Up to 4 hours Battery Charge Time: 1 Hour Power Supply: Built in battery

Product color: Multi-color is optional

Accessories: USB charging cable, Manual, Gift box

Product size: 15.10 x7.05x5.70cm

HS code: 8518210000

**FAQ:** 

**About Company:** 