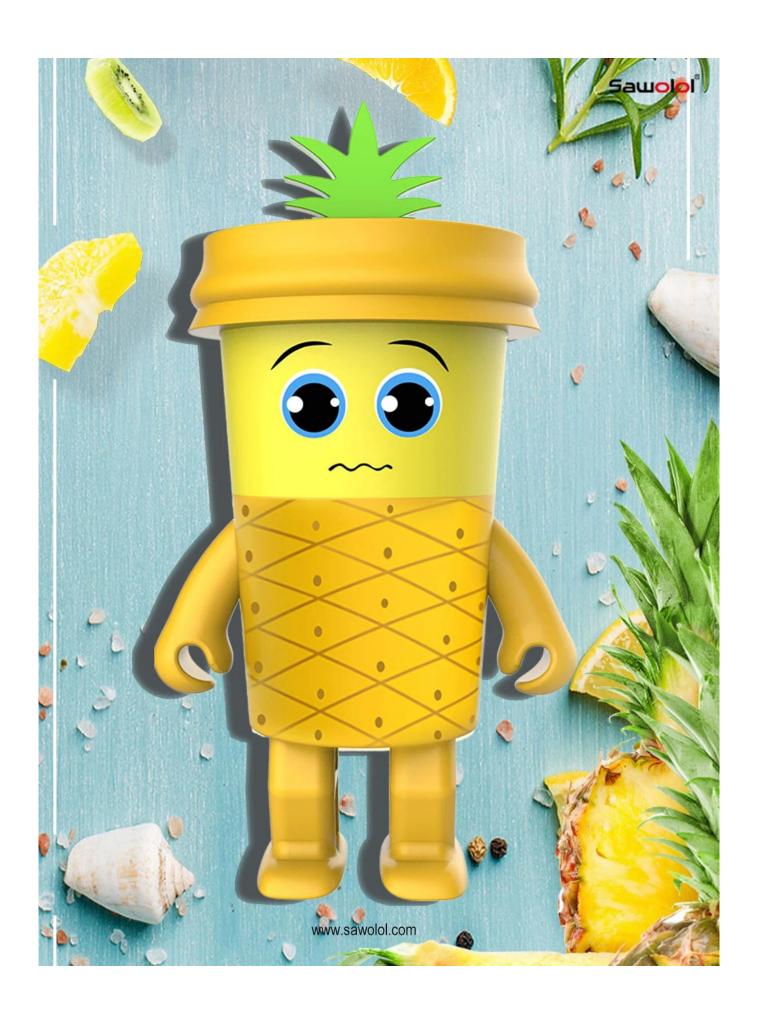

## **Pineapple Dancing Speaker**

Material: ABS Plasitc+Silicone Swing Dancing with Music Player Frequency spectrum 7 LED lights TWS Wireless interconnection

Bluetooth solution: V5.0

Hands-free Call Speaker: 3 W