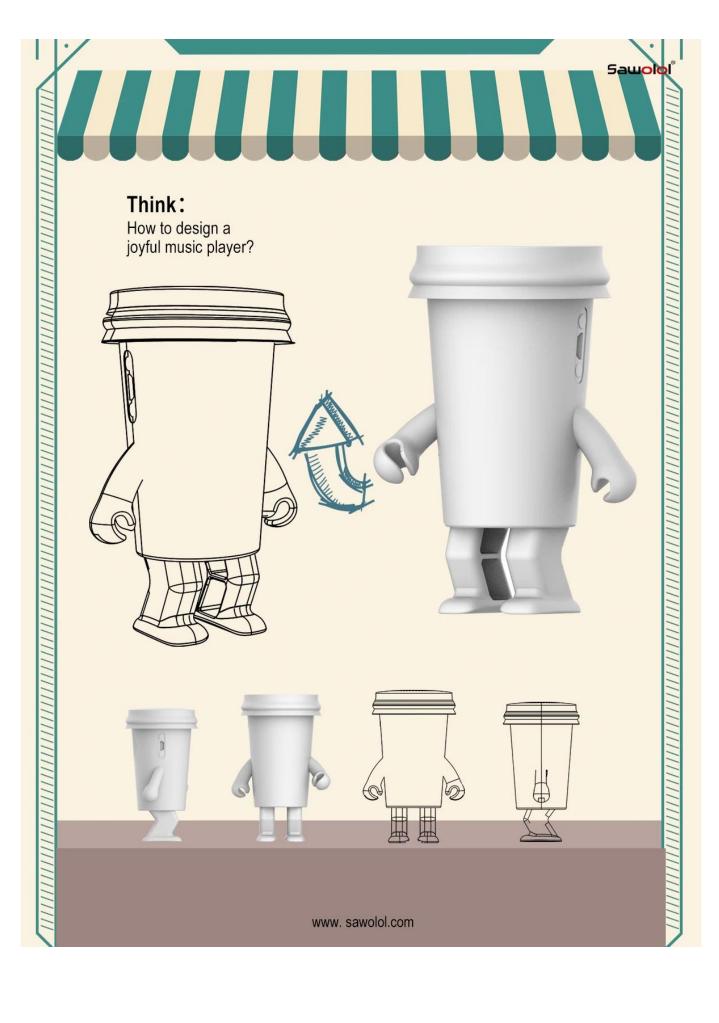

## **Pineapple Dancing Speaker**

Material: ABS Plasitc+Silicone Swing Dancing with Music Player Frequency spectrum 7 LED lights TWS Wireless interconnection

Bluetooth solution: V5.0

Hands-free Call Speaker: 3 W

Frequency Response: 20Hz-20KHz

Working Time: Up to 4 hours Battery Charge Time: 1 Hour Power Supply: Built in battery

Product color: Multi-color is optional

Accessories: USB charging cable, Manual, Gift box

Product size: 15.10 x7.05x5.70cm

HS code: 8518210000















**FAQ:** 

**About Company:** 

### - How long your company deal with electronic business? Are you manufacture?

Sawolol is design[development[manufacture company over 15 years experience and we specialize in trendy fashion electronics products with added value to consumer eletronic market.

### - Which factory audit you did?

Our manufacture already did factory audit of Sedex 4P, BSCI, ISO9001 with a professional quality control system.

### - Which market is your main business market?

Our main business market is Europe, U.S.A, Asia, South America etc.

### - Do your company has your own brand or not?

We have our own brand SAWOLOL for our patented design smart audio section and we have special partner service for our brand agent in each local market for long time business