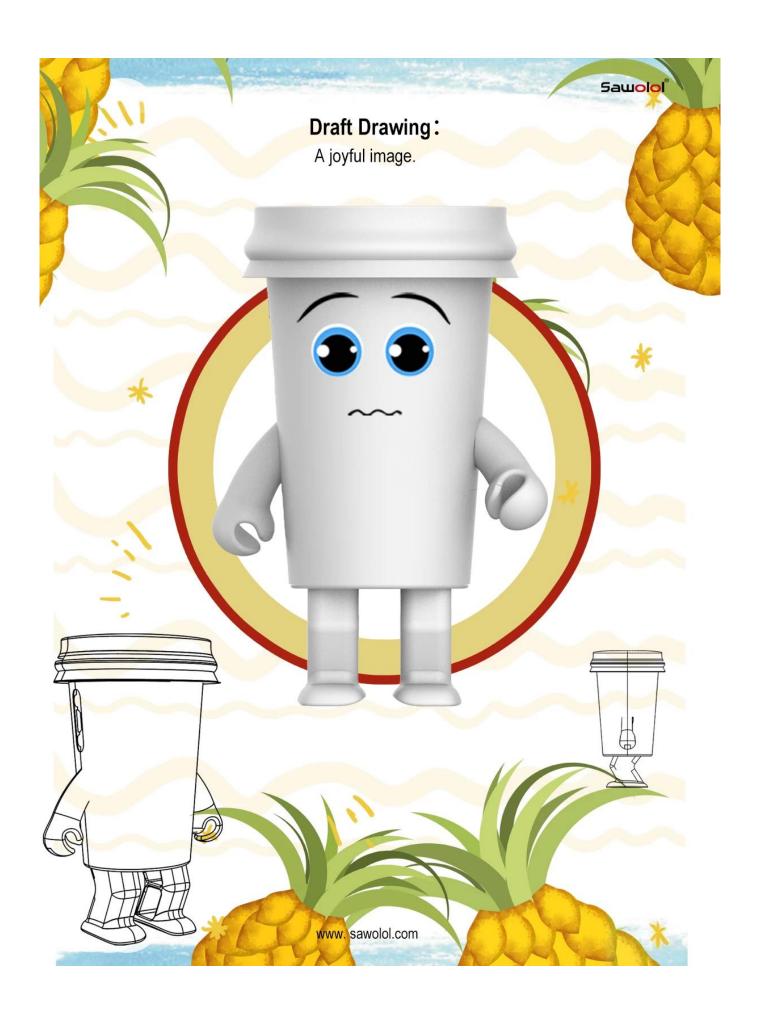

## **Pineapple Dancing Speaker**

Material: ABS Plasitc+Silicone Swing Dancing with Music Player Frequency spectrum 7 LED lights TWS Wireless interconnection

Bluetooth solution: V5.0

Hands-free Call Speaker: 3 W

Frequency Response: 20Hz-20KHz

Working Time: Up to 4 hours Battery Charge Time: 1 Hour Power Supply: Built in battery

Product color: Multi-color is optional

Accessories: USB charging cable, Manual, Gift box

Product size: 15.10 x7.05x5.70cm

HS code: 8518210000















**FAQ:** 

**About Company:** 

### - How long your company deal with electronic business? Are you manufacture?

Sawolol is design[development[manufacture company over 15 years experience and we specialize in trendy fashion electronics products with added value to consumer eletronic market.

### - Which factory audit you did?

Our manufacture already did factory audit of Sedex 4P, BSCI, ISO9001 with a professional quality control system.

### - Which market is your main business market?

Our main business market is Europe, U.S.A, Asia, South America etc.

### - Do your company has your own brand or not?

We have our own brand SAWOLOL for our patented design smart audio section and we have special partner service for our brand agent in each local market for long time business co