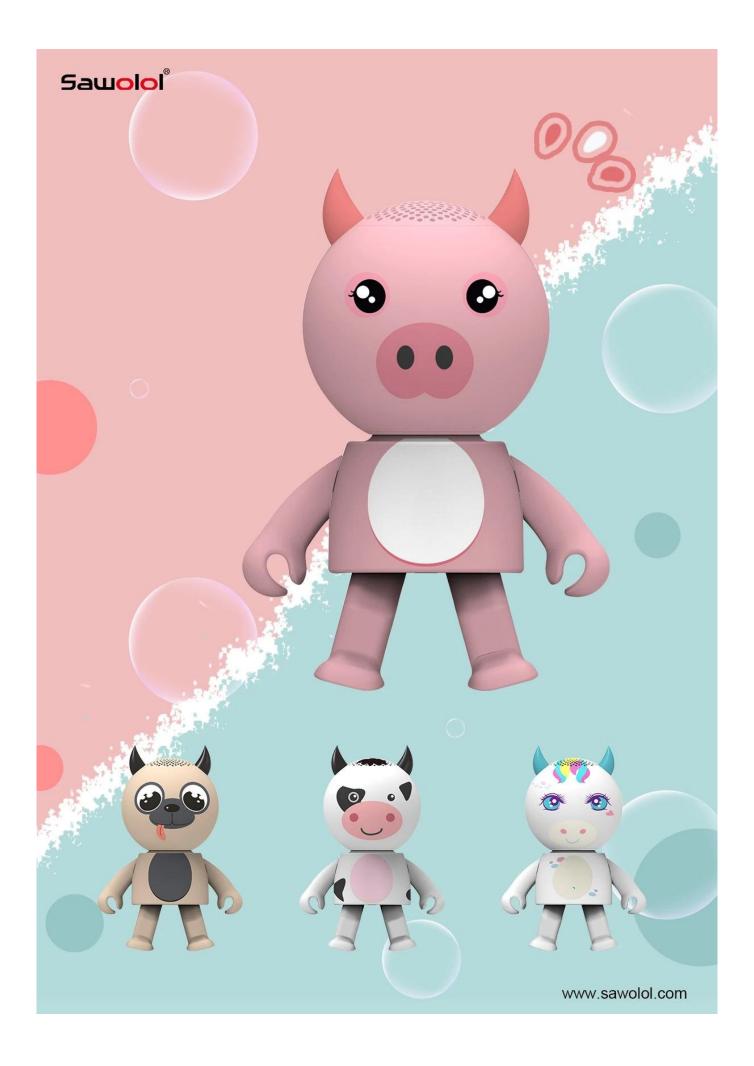

# **Pig Dancing Speaker**

Swing Dancing with Music Player Material: ABS Plasitc + Silicone TWS wireless interconnection

Bluetooth solution: V5.0

Hands-free Call Support TF Card Speaker: 3 W

Frequency Response: 20Hz-20KHz

Working Time: Up to 4 hours Battery Charge Time: 1 Hour Power Supply: Built in battery

Product color: Multi-color is optional

Accessories: USB charging cable, Manual, Gift box

Product size: 13\*9\*6cm