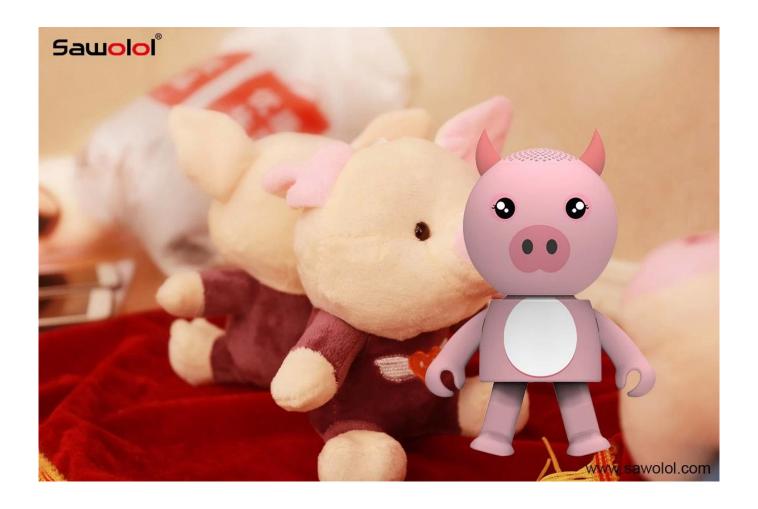

# **Pig Dancing Speaker**

Swing Dancing with Music Player Material: ABS Plasitc + Silicone TWS wireless interconnection

Bluetooth solution: V5.0

Hands-free Call Support TF Card Speaker: 3 W

Frequency Response: 20Hz-20KHz

Working Time: Up to 4 hours Battery Charge Time: 1 Hour Power Supply: Built in battery

Product color: Multi-color is optional

Accessories: USB charging cable, Manual, Gift box

Product size: 13\*9\*6cm