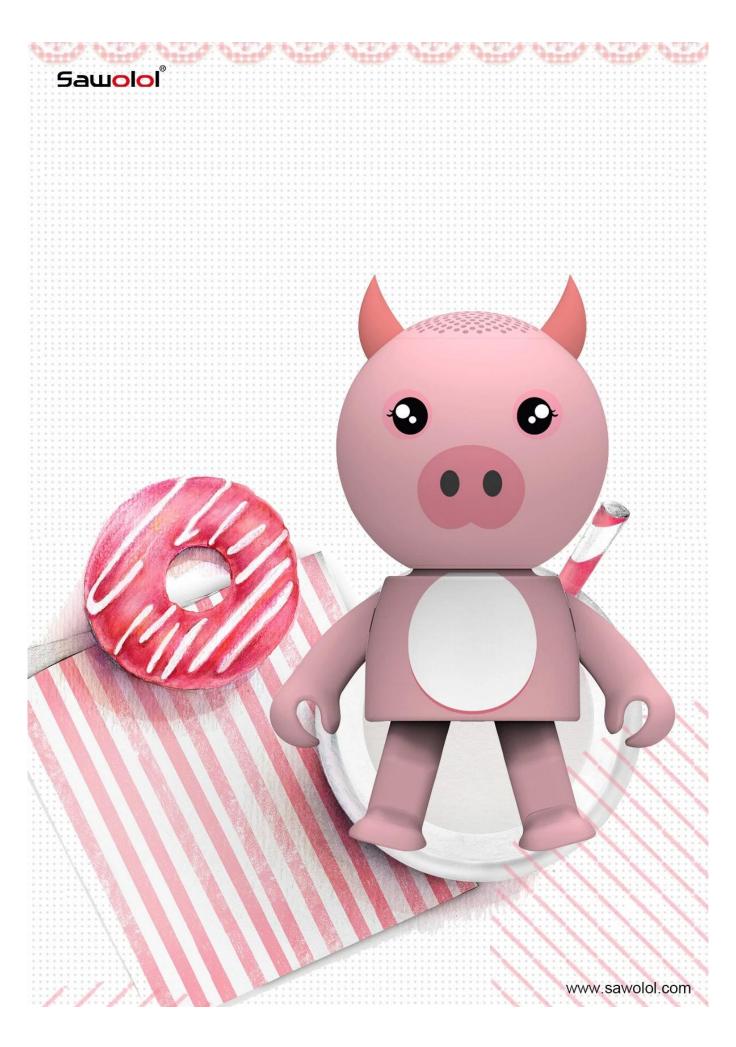

# **Pig Dancing Speaker**

Swing Dancing with Music Player Material: ABS Plasitc + Silicone TWS wireless interconnection

Bluetooth solution: V5.0

Hands-free Call Support TF Card Speaker: 3 W

Frequency Response: 20Hz-20KHz

Working Time: Up to 4 hours Battery Charge Time: 1 Hour Power Supply: Built in battery

Product color: Multi-color is optional

Accessories: USB charging cable, Manual, Gift box

Product size: 13\*9\*6cm