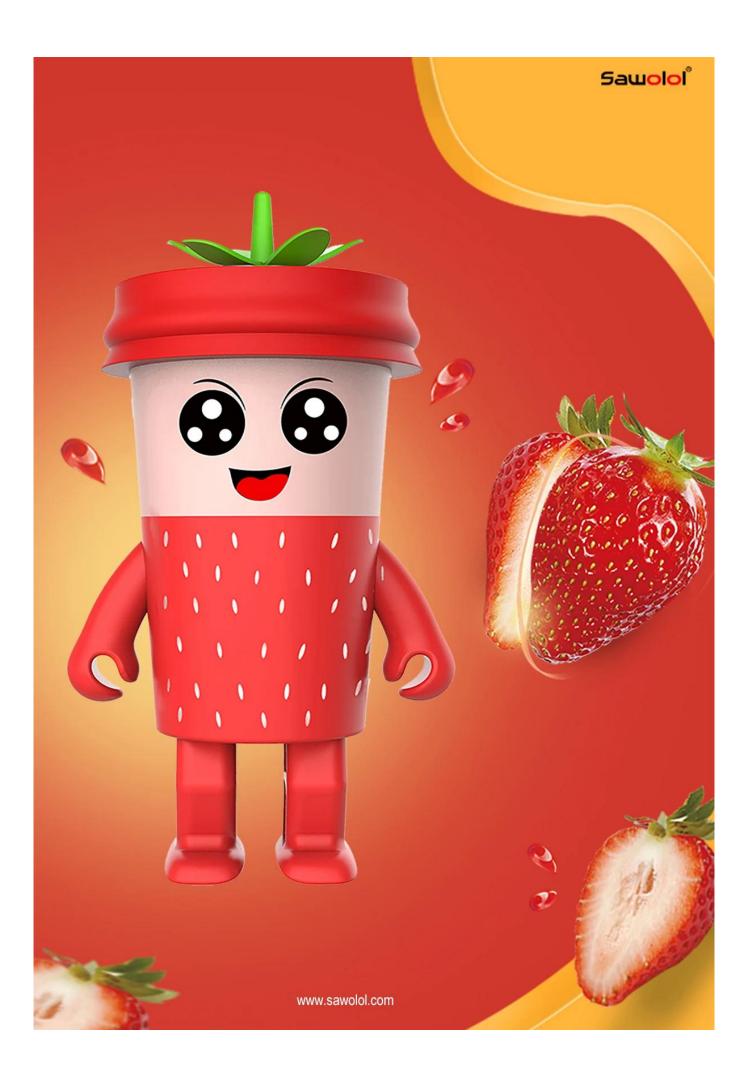

A unique design Cup Dancing Strawberry mini Speaker with hands and legs moving function, the top parts with night light function and wireless speaker with TWS interconnection controlled by mobile phone,, and the unit body with unique Strawberry Cartoon image design to present the spirit of this product: Happy, lovely, young, healthy, sports etc.