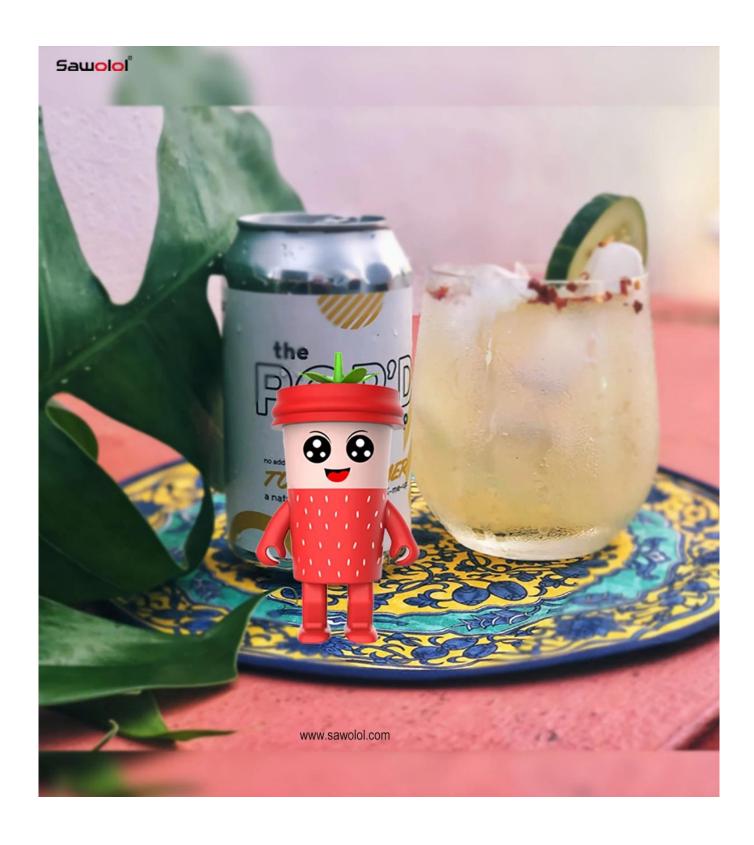

A unique design Cup Dancing Strawberry mini Speaker with hands and legs moving function, the top parts with night light function and wireless speaker with TWS interconnection controlled by mobile phone,, and the unit body with unique Strawberry Cartoon image design to present the spirit of this product: Happy, lovely, young, healthy, sports etc.