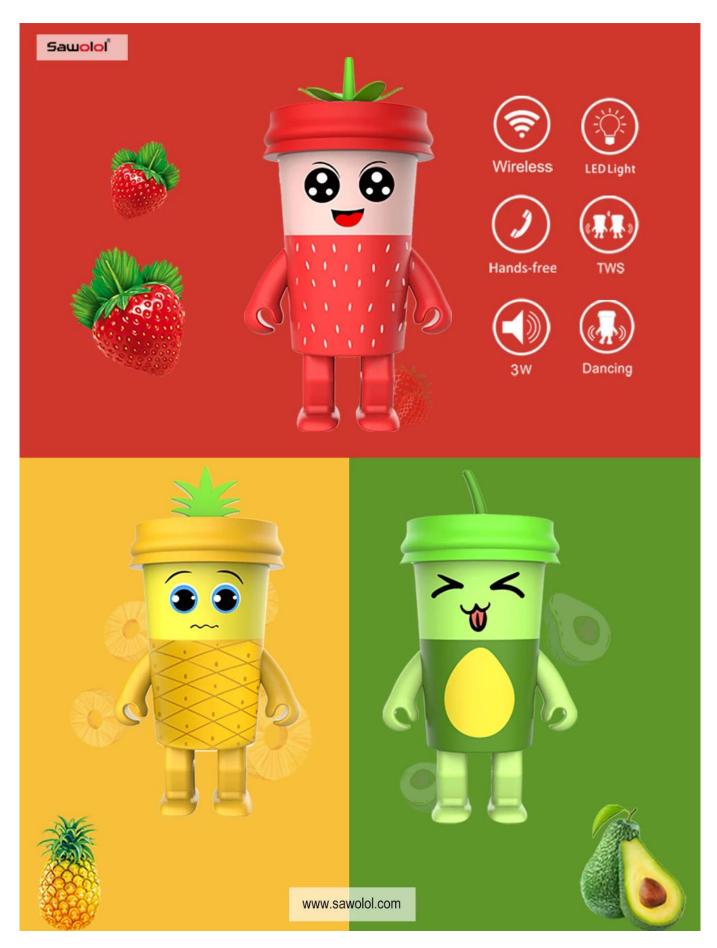

A unique design Cup Dancing Strawberry mini Speaker with hands and legs moving function, the top parts with night light function and wireless speaker with TWS interconnection controlled by mobile phone,, and the unit body with unique Strawberry Cartoon image design to present the spirit of this product: Happy, lovely, young, healthy, sports etc.