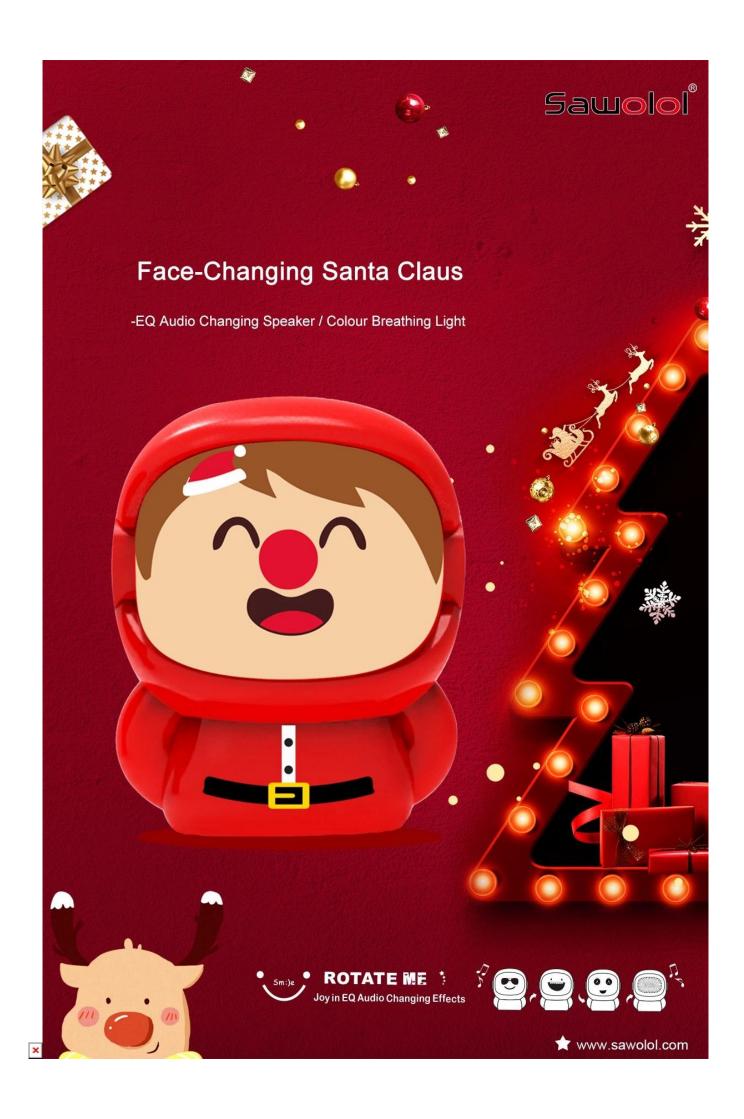

A Face- Changing Robot cartoon mini speaker with multi function of 4 side Face- Changing ,Bluetooth Mini Speaker, Led Light, customized face , Voice dialogue,TWS interconnection etc., which is workable for the wireless device of mobile phone, computer , laptop etc.

- Can you do OEM/ODM Face-changing Santa Claus Bluetooth Mini Speaker  $\ \square$ 

About Face-changing Santa Claus Bluetooth Mini Speaker: