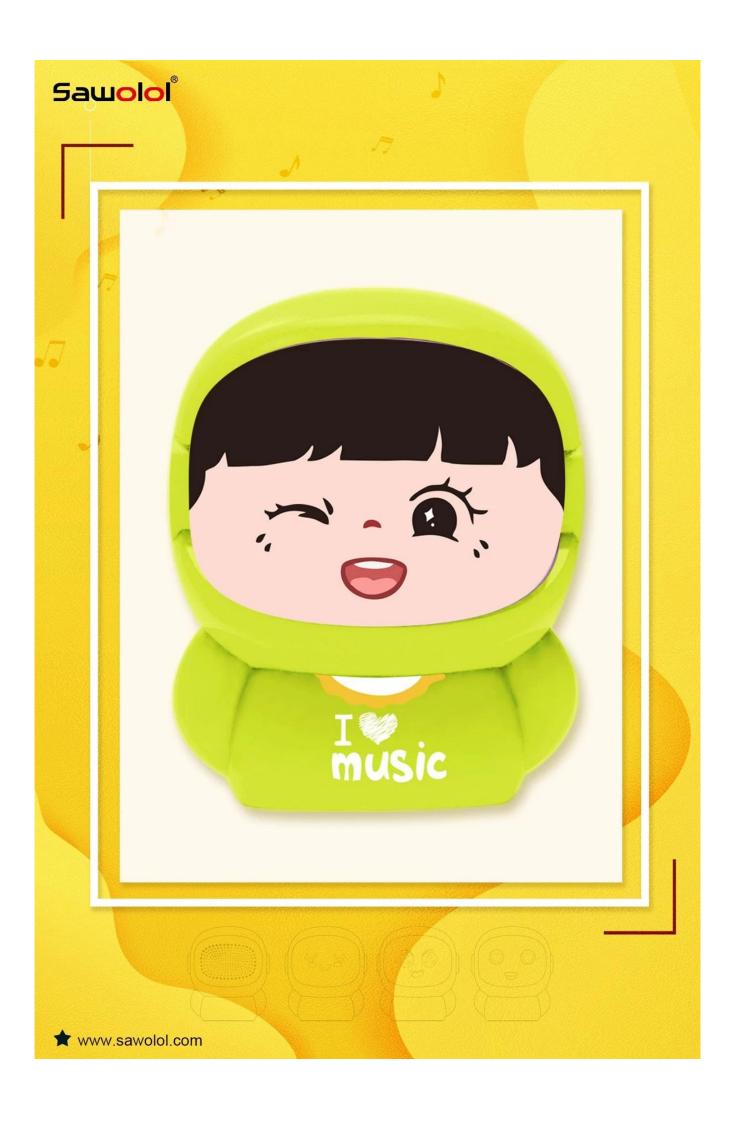

Materials: ABS Plastic

Function: Bluetooth Speaker +Hands-free call+Night Lights+ 4 side changing Face Bluetooth Speaker with hands free call

Bluetooth version $\square V5.1$ 

Range: 10M Speaker: 3W

S/N ratio:≥85dB

Frequency: 70Hz-20KHz

Battery Capacity $\square$ Built in battery

Working Time: 2-3hours Charging time: 2 hours Unit size: 6.6\*6.7\*8CM

Sauolol® Face Changing Speaker ★ www.sawolol.com