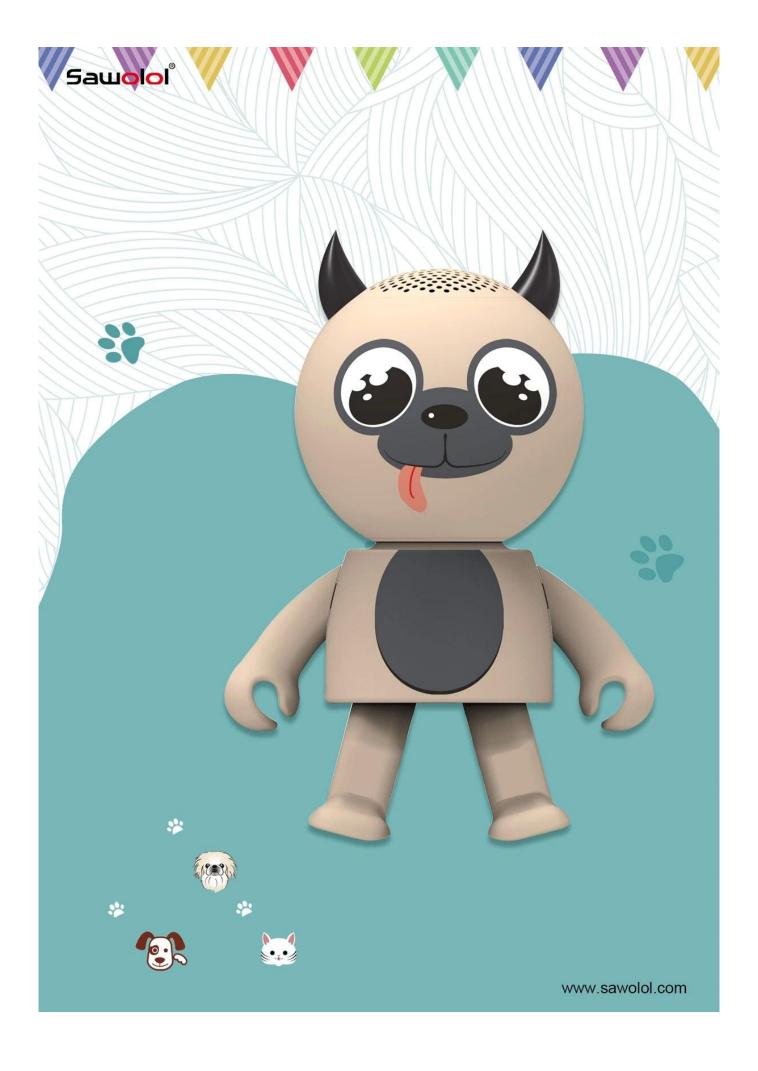

# **Dog Dancing Speaker**

Swing Dancing with Music Player Material: ABS Plasitc + Silicone TWS wireless interconnection

Bluetooth solution: V5.0

Hands-free Call Support TF Card Speaker: 3 W

Frequency Response: 20Hz-20KHz

Working Time: Up to 4 hours Battery Charge Time: 1 Hour Power Supply: Built in battery

Product color: Multi-color is optional

Accessories: USB charging cable, Manual, Gift box

Product size: 13\*9\*6cm