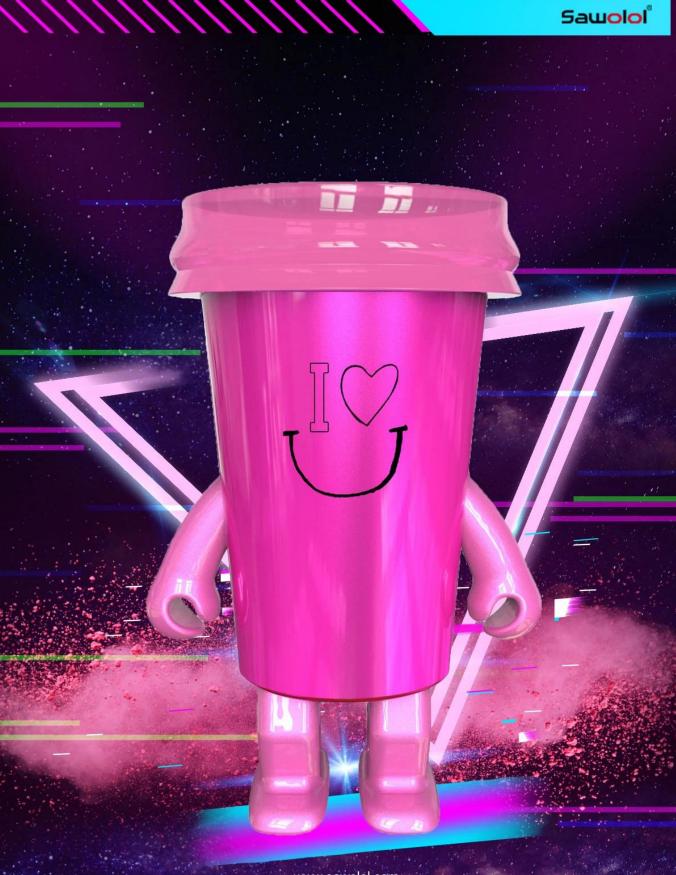

A unique design Cup pink dancing Speaker with hands and legs moving function , the top parts with night light function and wireless speaker with TWS interconnection controlled by mobile phone, , and the unit body with unique Strawberry Cartoon image design to present the spirit of this product : Happy, lovely, young, healthy, sports etc.