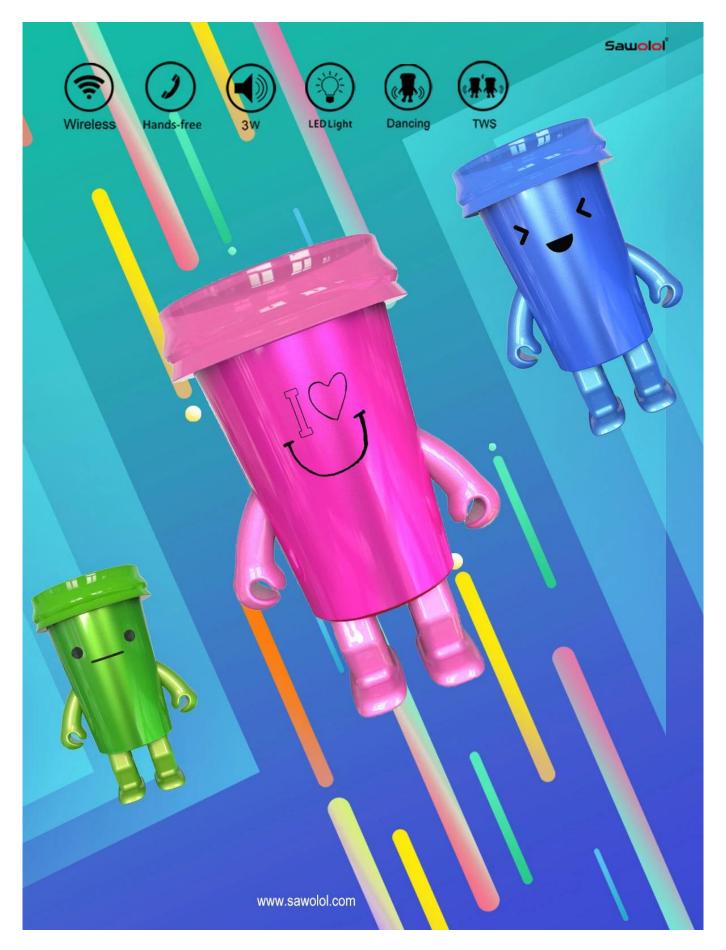

A unique design Cup pink dancing Speaker with hands and legs moving function , the top parts with night light function and wireless speaker with TWS interconnection controlled by mobile phone, , and the unit body with unique Strawberry Cartoon image design to present the spirit of this product : Happy, lovely, young, healthy, sports etc.

# - What the power supply to Sawolol Dancing Speaker?

Sawolol Dancing Speaker has a built in rechargeable batteries to drive the dancing speaker in working situation.

#### - Can we adjust the dancing speed of Sawolol Dancing Speaker?

Yes, you can adjust the dancing speed via the button control of dancing speed.

Please contact with us freely for any query via our customer service mail **info@sawolol.com**, thanks!We will full support you for our long time coming business cooperation,thanks!