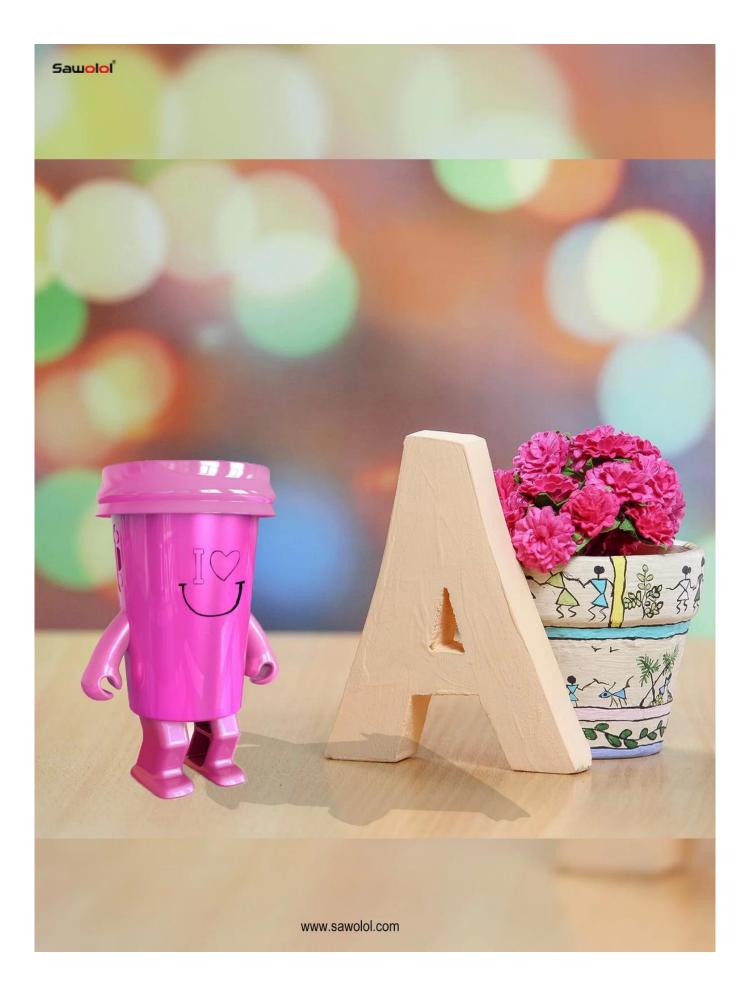

A unique design Cup pink dancing Speaker with hands and legs moving function , the top parts with night light function and wireless speaker with TWS interconnection controlled by mobile phone, , and the unit body with unique Strawberry Cartoon image design to present the spirit of this product : Happy, lovely, young, healthy, sports etc.