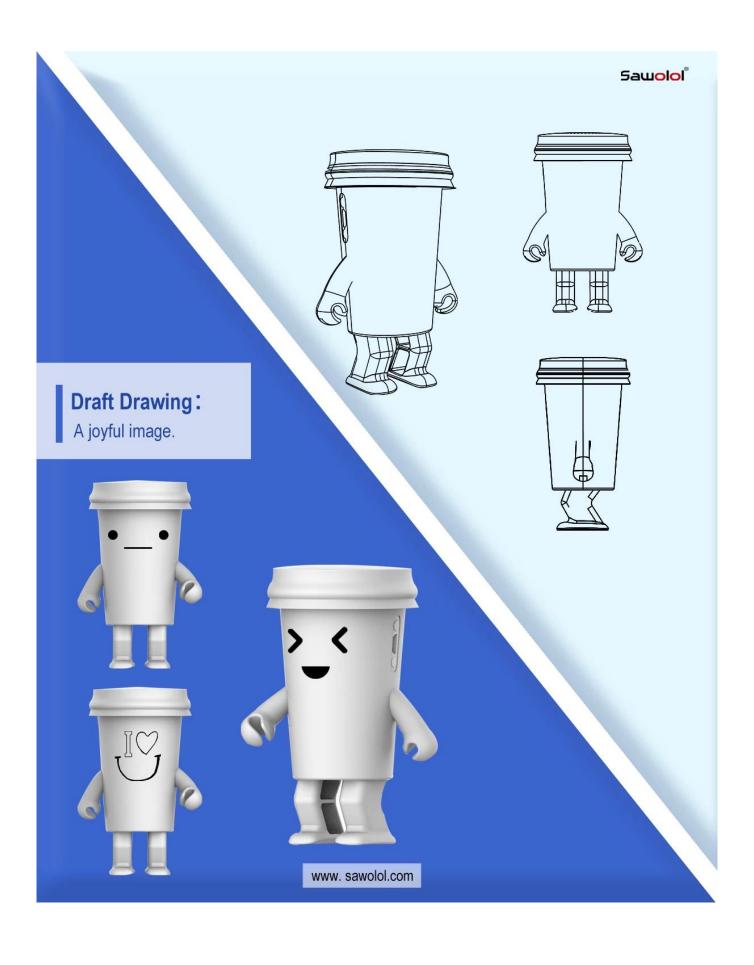

A unique design cup dancing Speaker with legs moving function , wireless speaker with TWS interconnection controlled by mobile phone,, and the unit body with unique Santa Claus Cartoon image design to present the spirit of this product : Happy, lovely, young, healthy, sports etc.