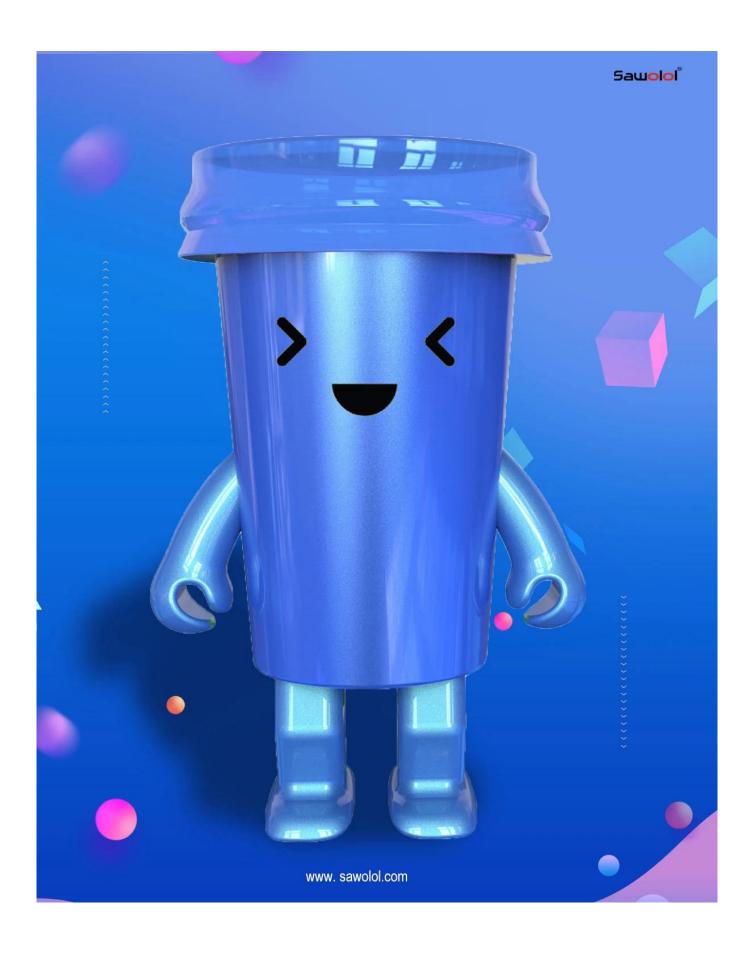

A unique design cup dancing Speaker with legs moving function , wireless speaker with TWS interconnection controlled by mobile phone,, and the unit body with unique Santa Claus Cartoon image design to present the spirit of this product : Happy, lovely, young, healthy, sports etc.