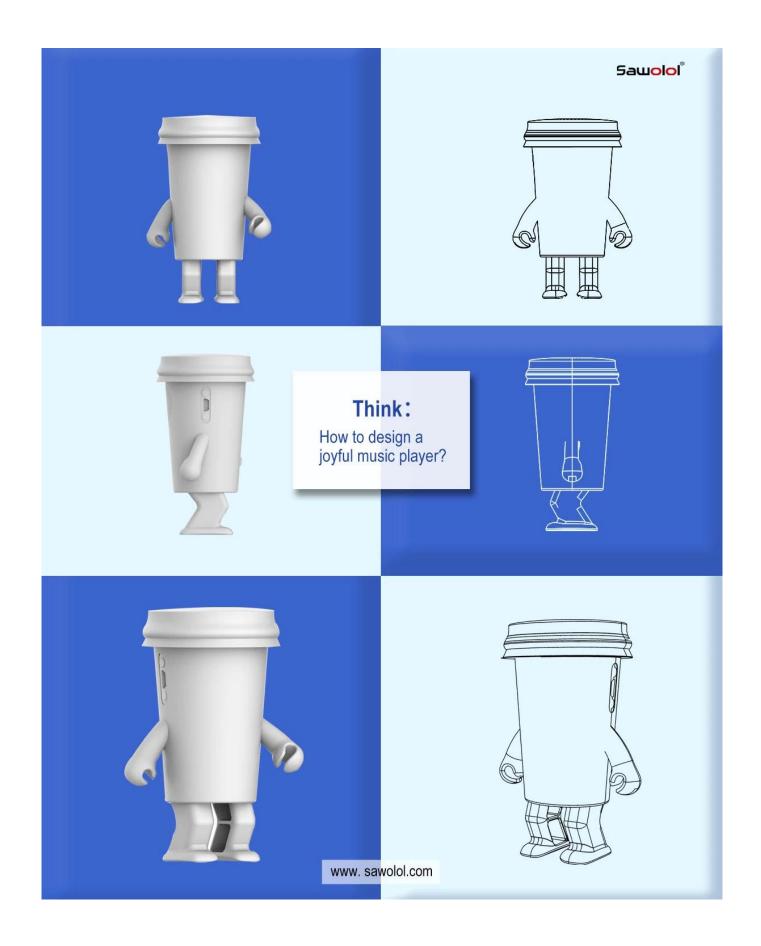

A unique design cup dancing Speaker with legs moving function , wireless speaker with TWS interconnection controlled by mobile phone,, and the unit body with unique Santa Claus Cartoon image design to present the spirit of this product : Happy, lovely, young, healthy, sports etc.