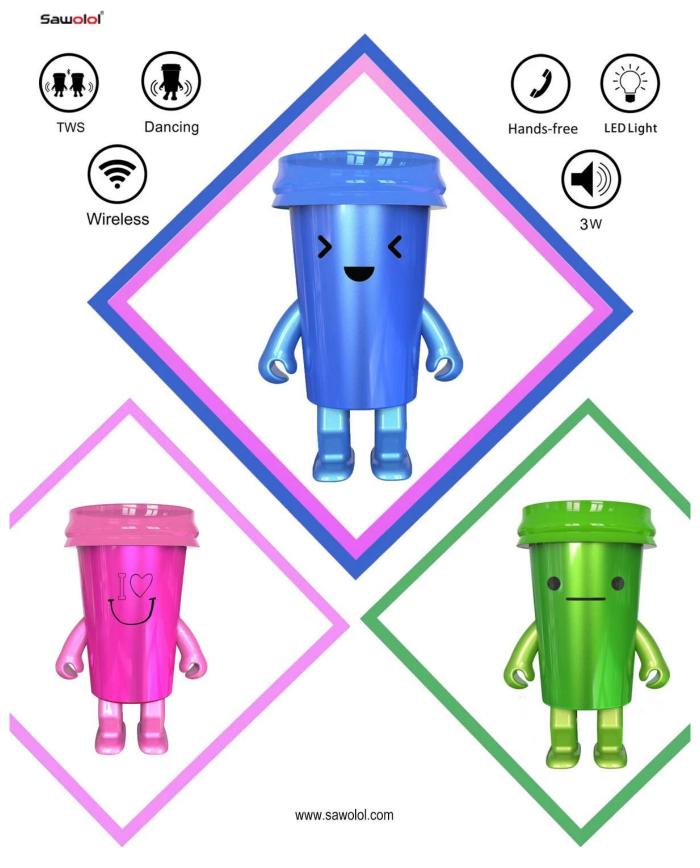

A unique design cup dancing Speaker with legs moving function , wireless speaker with TWS interconnection controlled by mobile phone,, and the unit body with unique Santa Claus Cartoon image design to present the spirit of this product : Happy, lovely, young, healthy, sports etc.

## - What the power supply to Sawolol Dancing Speaker?

Sawolol Dancing Speaker has a built in rechargeable batteries to drive the dancing speaker in working situation.

#### - Can we adjust the dancing speed of Sawolol Dancing Speaker?

Yes, you can adjust the dancing speed via the button control of dancing speed.

Please contact with us freely for any query via our customer service mail info@sawolol.com, thanks!We will full support you for our long time coming business cooperation,thanks!