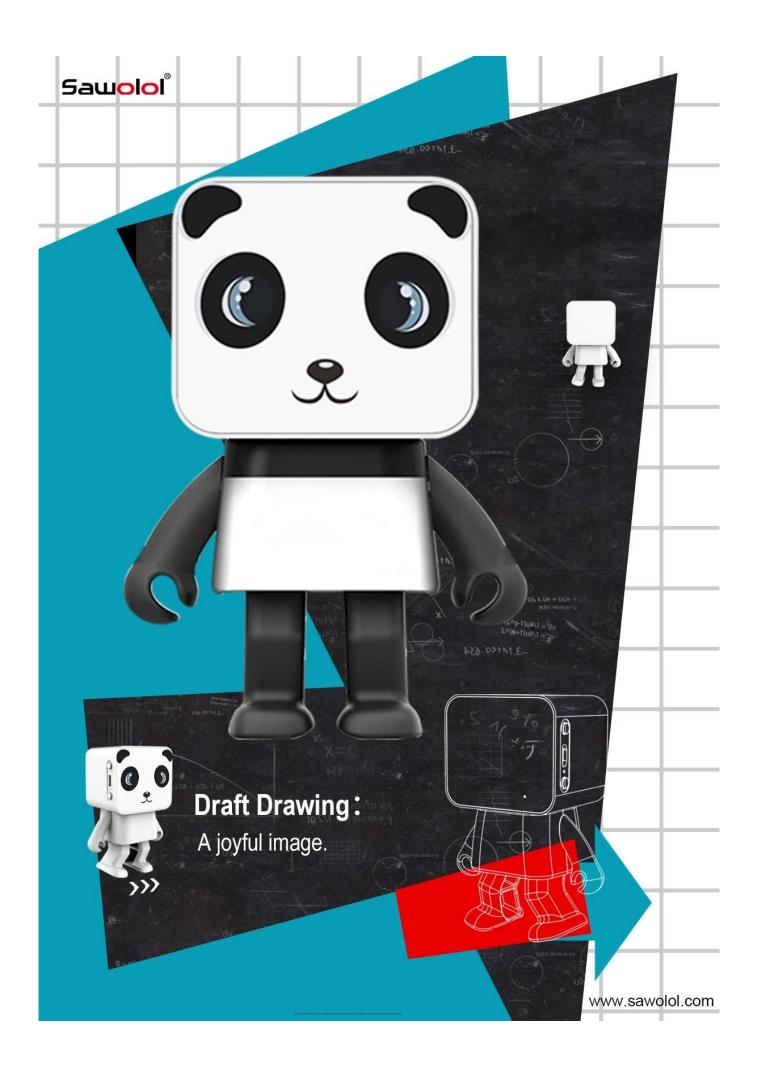

A unique design Cube Dancing pig Speaker with legs moving function , wireless speaker with TWS interconnection controlled by mobile phone,, and the unit body with unique image design to present the spirit of this productHappy, lovely, young, healthy, sports etc.