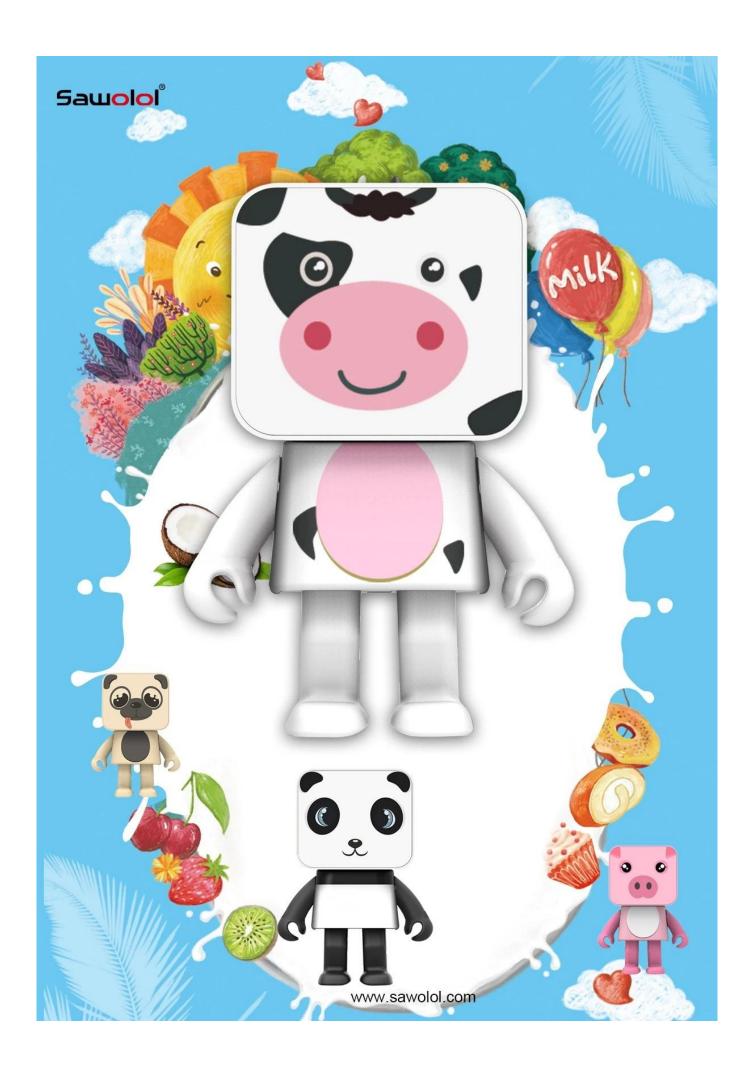

A unique design Cube Dancing pig Speaker with legs moving function , wireless speaker with TWS interconnection controlled by mobile phone,, and the unit body with unique image design to present the spirit of this productHappy, lovely, young, healthy, sports etc.