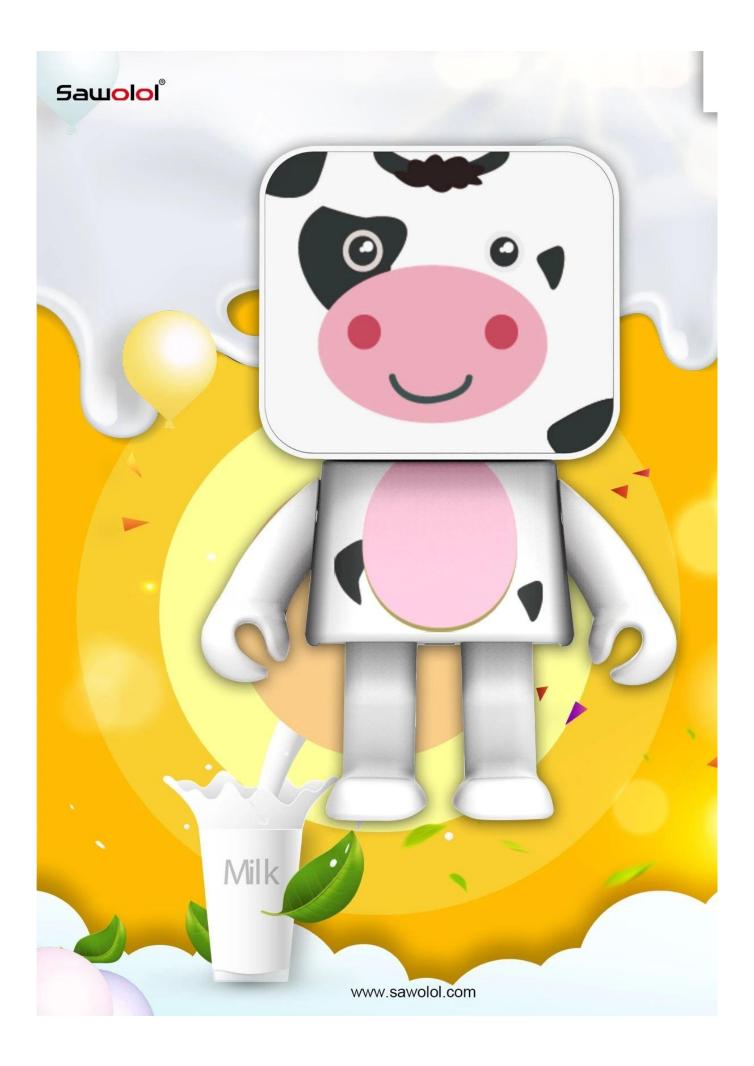

A unique design Cube Dancing pig Speaker with legs moving function , wireless speaker with TWS interconnection controlled by mobile phone,, and the unit body with unique image design to present the spirit of this productHappy, lovely, young, healthy, sports etc.