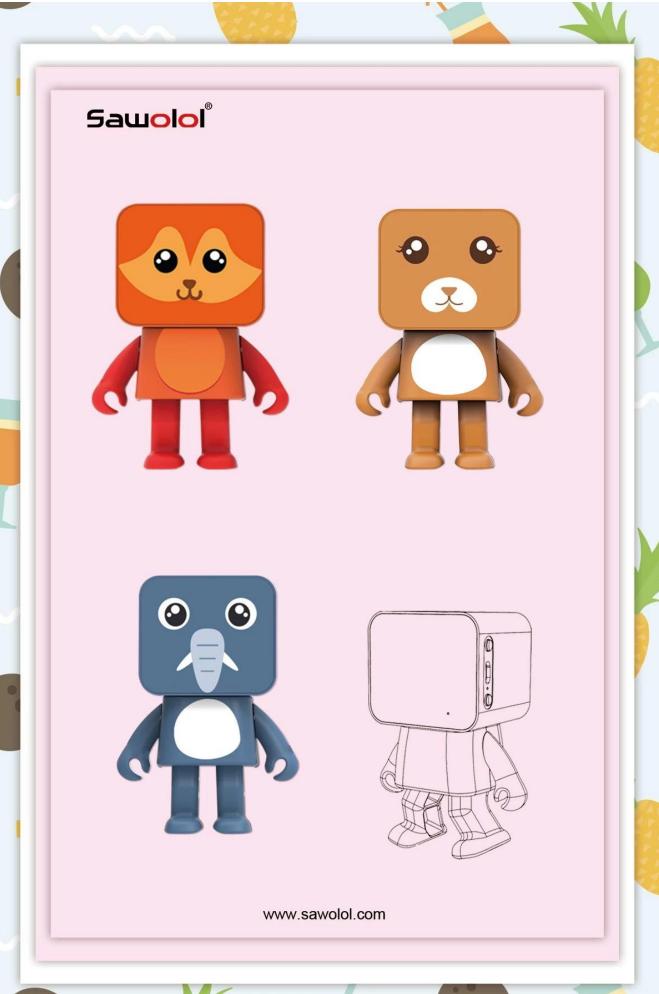

A unique design Cube Dancing pig Speaker with legs moving function , wireless speaker with TWS interconnection controlled by mobile phone,, and the unit body with unique image design to present the spirit of this productHappy, lovely, young, healthy, sports etc.