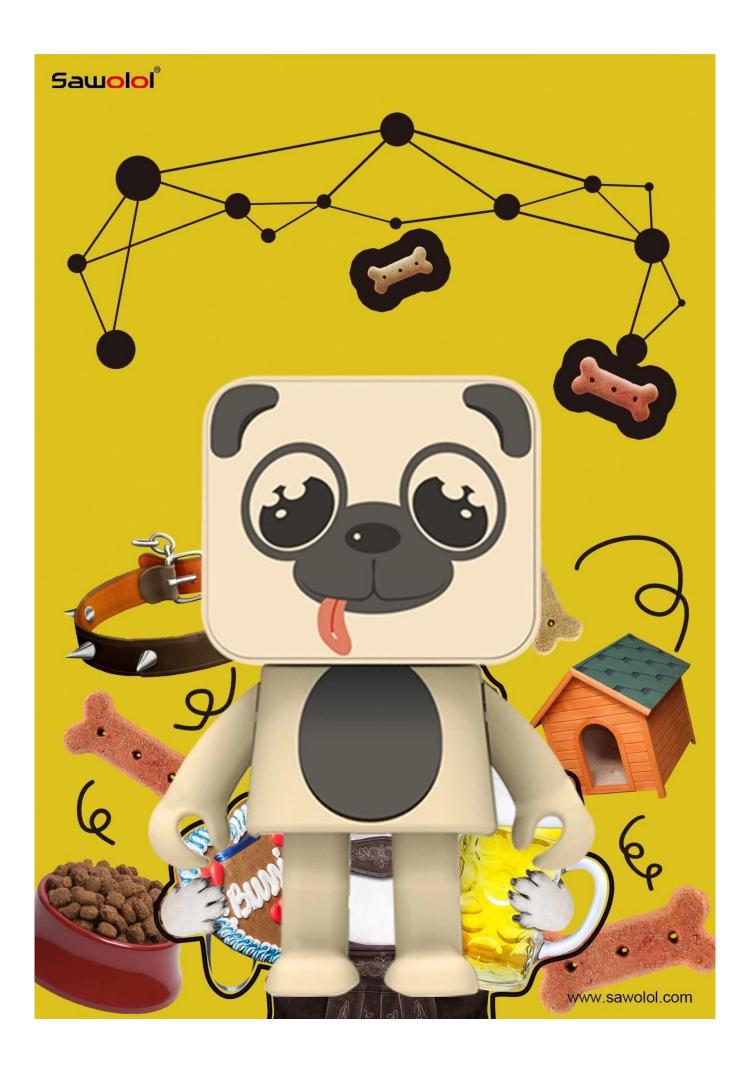

A unique design Cube Dancing pig Speaker with legs moving function , wireless speaker with TWS interconnection controlled by mobile phone,, and the unit body with unique image design to present the spirit of this productHappy, lovely, young, healthy, sports etc.