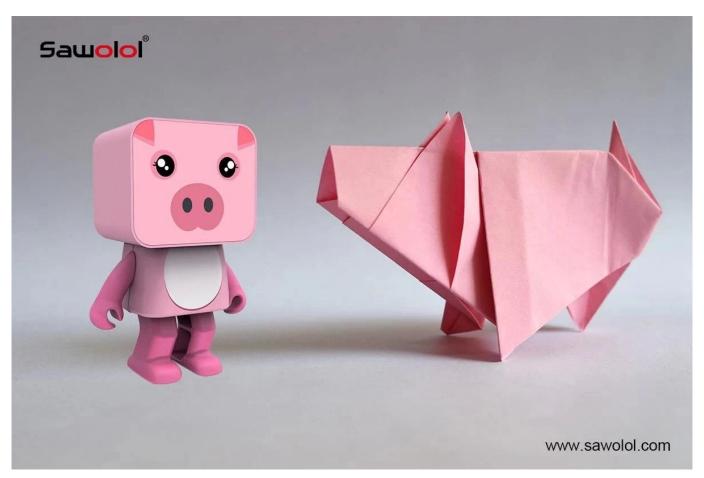

A unique design Cube Dancing pig Speaker with legs moving function , wireless speaker with TWS interconnection controlled by mobile phone,, and the unit body with unique image design to present the spirit of this productHappy, lovely, young, healthy, sports etc.