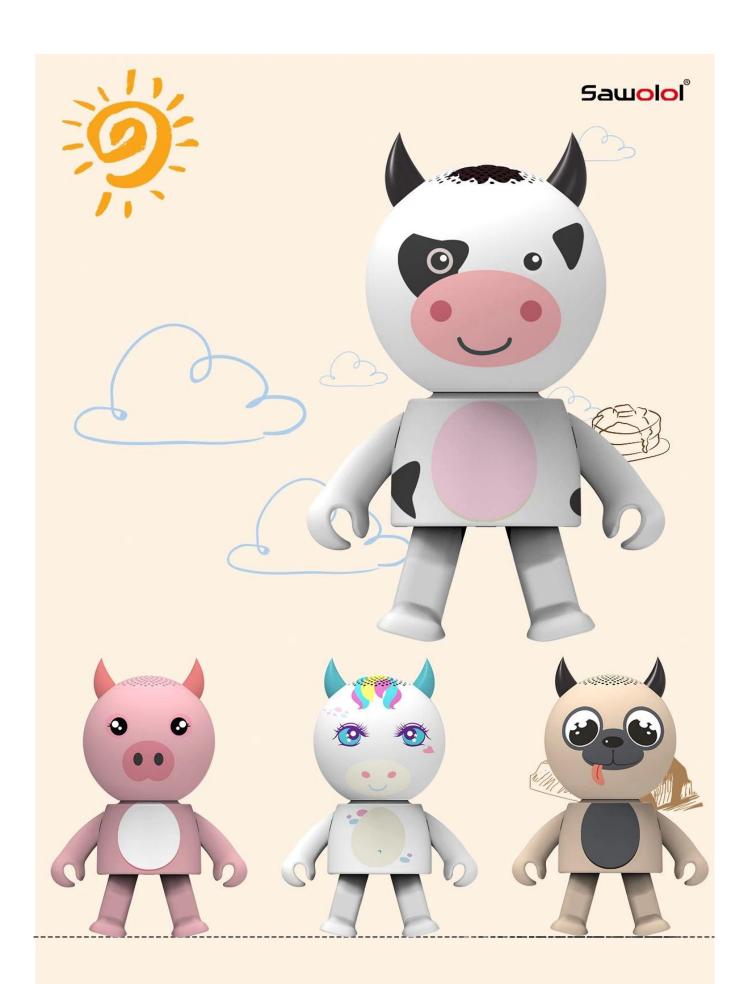

# **Cow Dancing Speaker**

Swing Dancing with Music Player Material: ABS Plasitc + Silicone TWS wireless interconnection

Bluetooth solution: V5.0

Hands-free Call Support TF Card Speaker: 3 W

Frequency Response: 20Hz-20KHz

Working Time: Up to 4 hours Battery Charge Time: 1 Hour Power Supply: Built in battery

Product color: Multi-color is optional

Accessories: USB charging cable, Manual, Gift box

Product size: 13\*9\*6cm