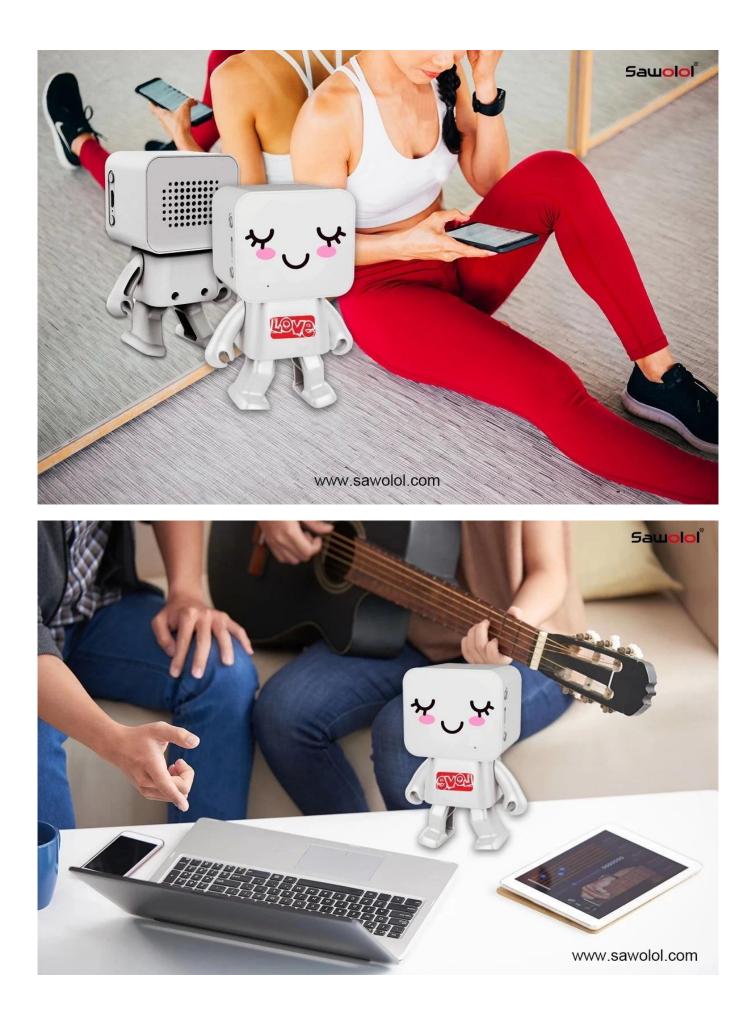

(Normal version)
Supprt: Bluetooth and Hands-free call
Material: ABS non rubber oil
Speaker: 3 w \* 1(normal speaker)
Working Time: Up to 2 hours
Battery Charg Time: 1 hour
Frequeancy Response: 20Hz-20Khz
Signal to noise ratio: 85 db
Bluetooth solution: V5.0
Power Supply : Built in battery
Product color: multi-color is optional
Product size: 6.6×4.2×9.3cm
HS code[8518210000































## FAQ: About Small square robot:

- Can you do OEM/ODM Small square robot? We have a strong experienced

in OEM/ODM customized audio products with R & D team, Product Design Team who can provide 3 new design products quarterly with unique design and high quality function to our business partner.

- Which certificate for your Small square robot? Small square robot is comply with electronics products testing standard of CE,ROSH, FCC ,BQB etc. - What is lead time for normal order? Sample Time: 3-7 working days for normal samples;

Mass Order Time: 25-35 days after sample approval for daily orders.

- Which package for the Small square robot? Normally it is our standard gift box and it is OK to do customized package box as per requirements.

- How long time for the Small square robotr war