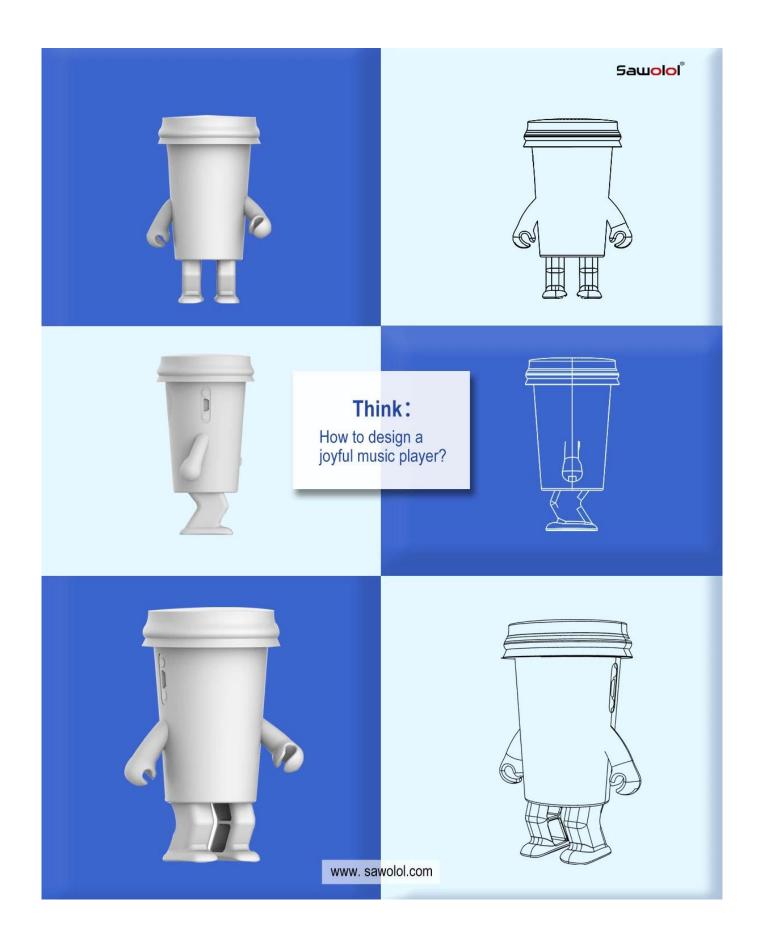

# **Blue Cup Dancing Speaker**

Swing Dancing with Music Player

Material: ABS Plasitc

Frequency spectrum 7 LED lights TWS wireless interconnection

Bluetooth solution: V5.0

Hands-free Call Speaker: 3 W

Frequency Response: 20Hz-20KHz