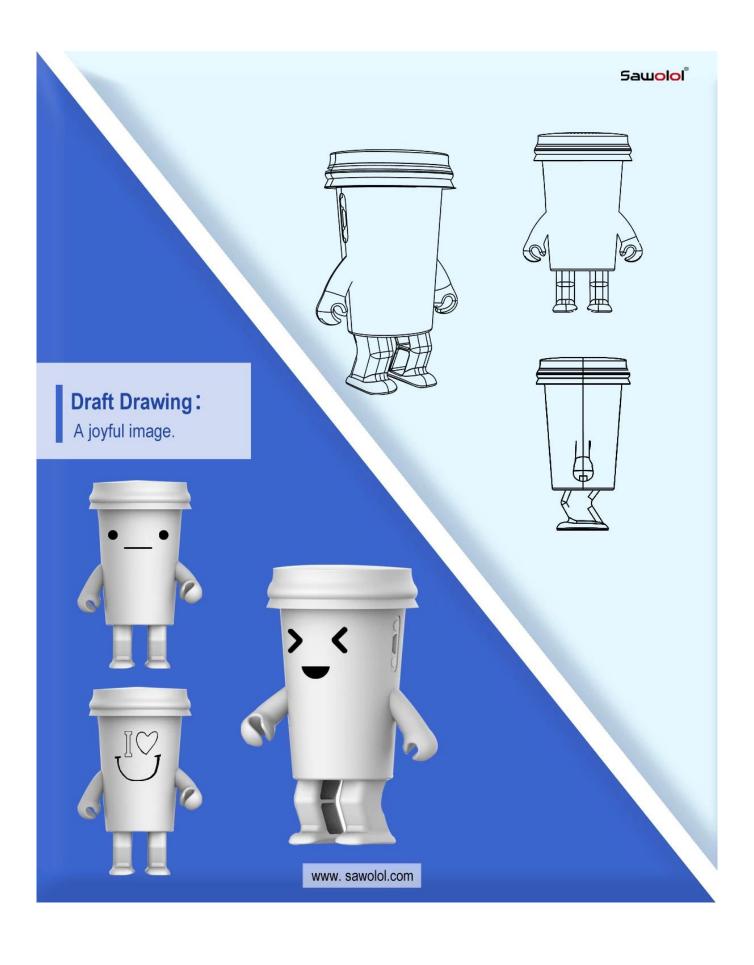

# **Blue Cup Dancing Speaker**

Swing Dancing with Music Player

Material: ABS Plasitc

Frequency spectrum 7 LED lights TWS wireless interconnection

Bluetooth solution: V5.0

Hands-free Call Speaker: 3 W

Frequency Response: 20Hz-20KHz