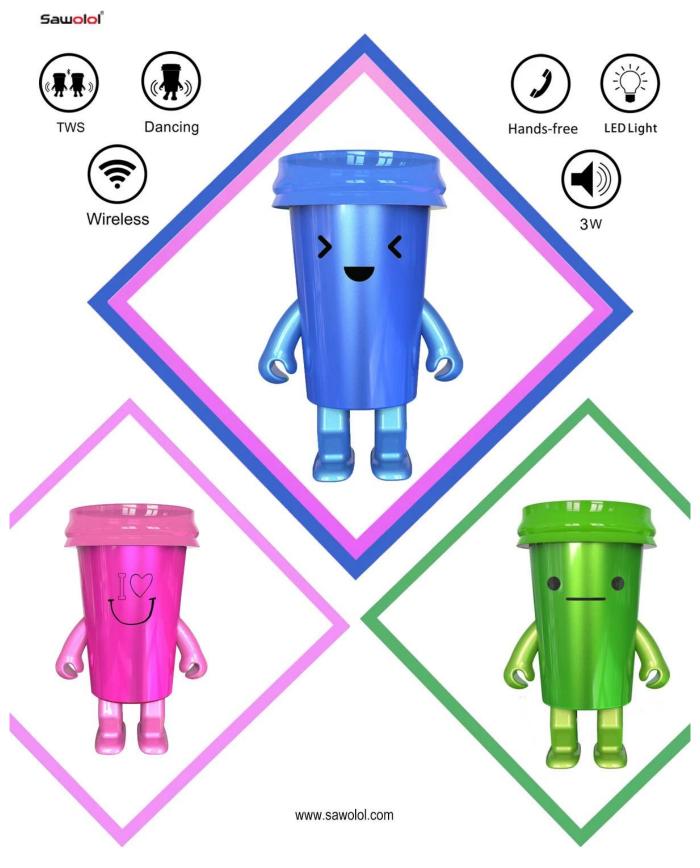

# **Blue Cup Dancing Speaker**

Swing Dancing with Music Player

Material: ABS Plasitc

Frequency spectrum 7 LED lights TWS wireless interconnection

Bluetooth solution: V5.0

Hands-free Call Speaker: 3 W

Frequency Response: 20Hz-20KHz

Working Time: Up to 4 hours Battery Charge Time: 1 Hour Power Supply: Built in battery

Product color: Multi-color is optional

Accessories: USB charging cable, Manual, Gift box

Product size: 12.90 x7.05x5.70cm