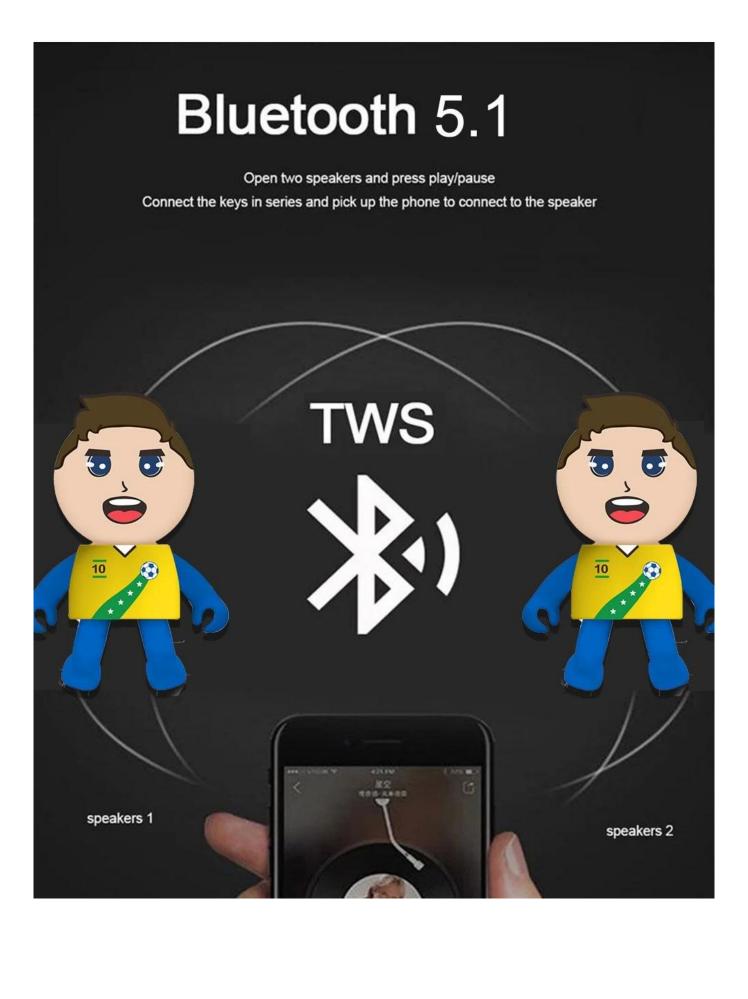

## **Ball Dancing Speaker**

Swing Dancing with Music Player

Material: ABS Plasitc TWS wireless connection Bluetooth solution: V5.0

Hands-free Call Support TF Card Speaker: 3 W \* 1

Frequency Response: 20Hz-20KHz Working Time: Up to 4 hours Battery Charge Time: 1 Hour Power Supply: Built in battery