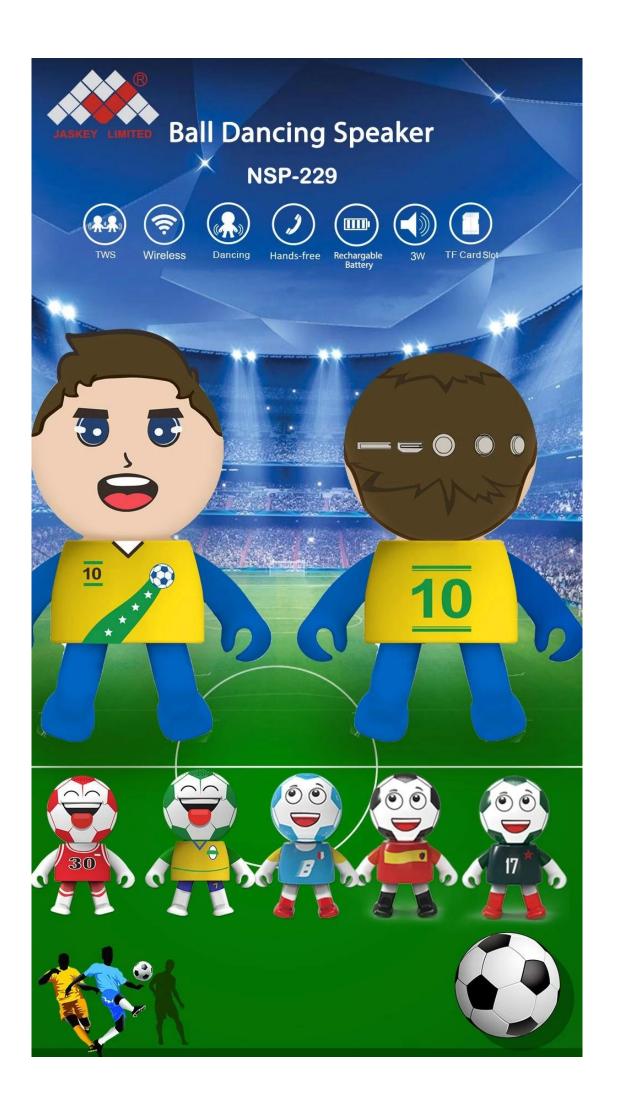

## **Ball Dancing Speaker**

Swing Dancing with Music Player

Material: ABS Plasitc TWS wireless connection Bluetooth solution: V5.0

Hands-free Call Support TF Card Speaker: 3 W \* 1

Frequency Response: 20Hz-20KHz Working Time: Up to 4 hours Battery Charge Time: 1 Hour Power Supply: Built in battery

Product color: Multi-color is optional

Accessories: USB charging cable, Manual, Gift box

Product size: 13\*9\*6cm