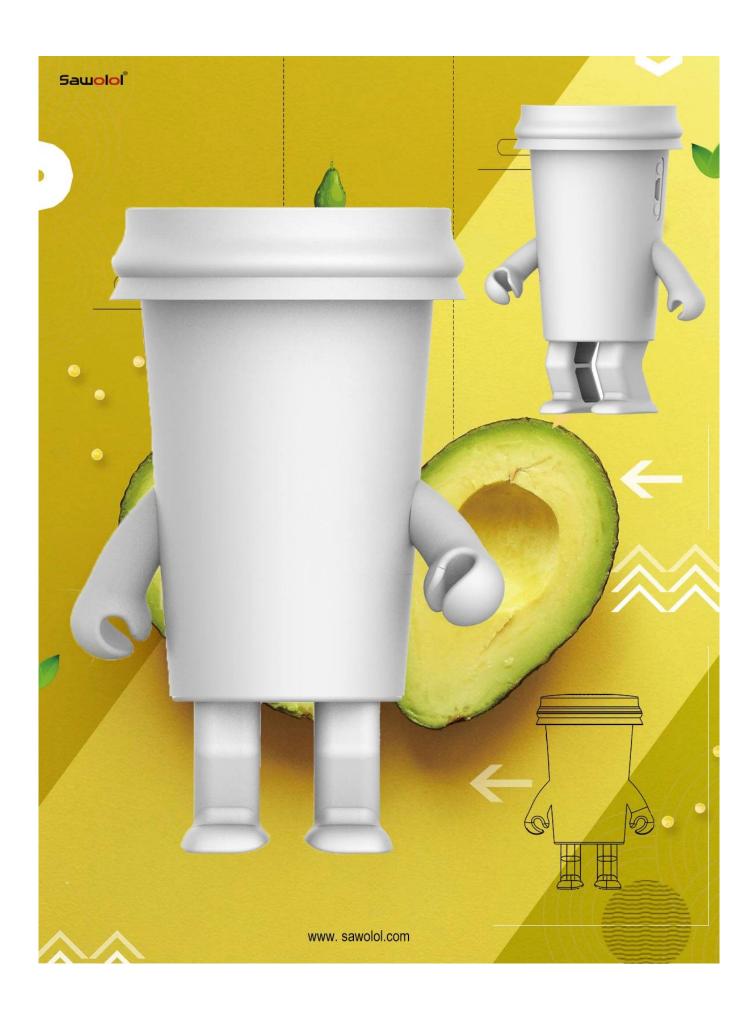

# **Avocado Dancing Speaker**

Material: ABS Plasitc+Silicone Swing Dancing with Music Player Frequency spectrum 7 LED lights TWS Wireless interconnection

Bluetooth solution: V5.0

Hands-free Call Speaker: 3 W

Product size: 15.10 x7.05x5.70cm

**FAQ:** 

**About Company:** 