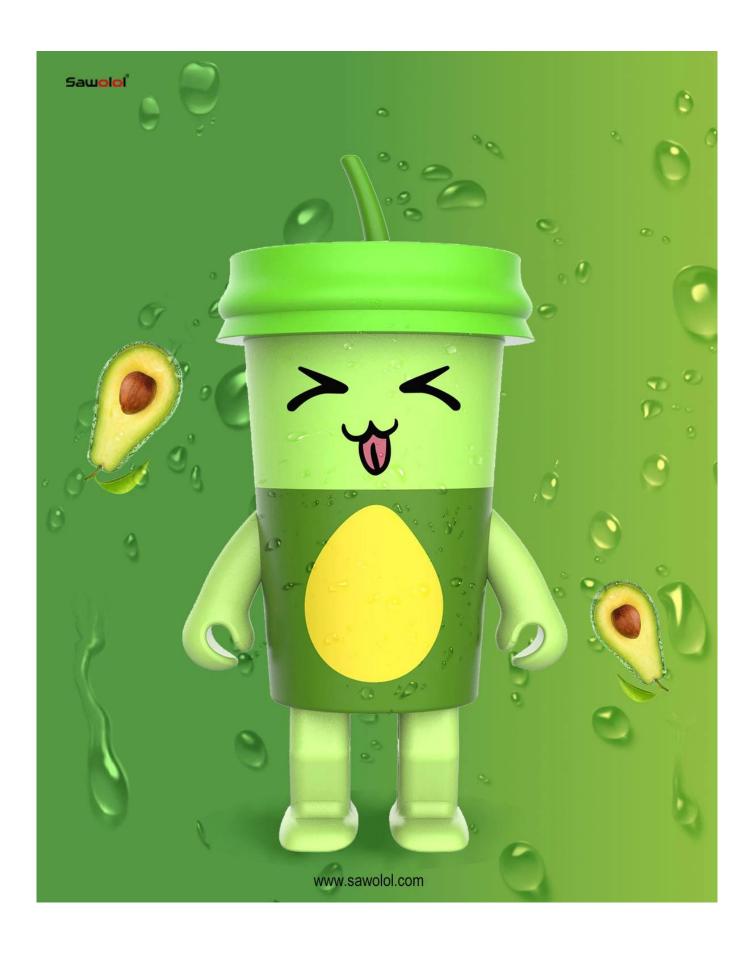

# **Avocado Dancing Speaker**

Material: ABS Plasitc+Silicone Swing Dancing with Music Player Frequency spectrum 7 LED lights TWS Wireless interconnection

Bluetooth solution: V5.0

Hands-free Call Speaker: 3 W

Product size: 15.10 x7.05x5.70cm

**FAQ:** 

**About Company:** 