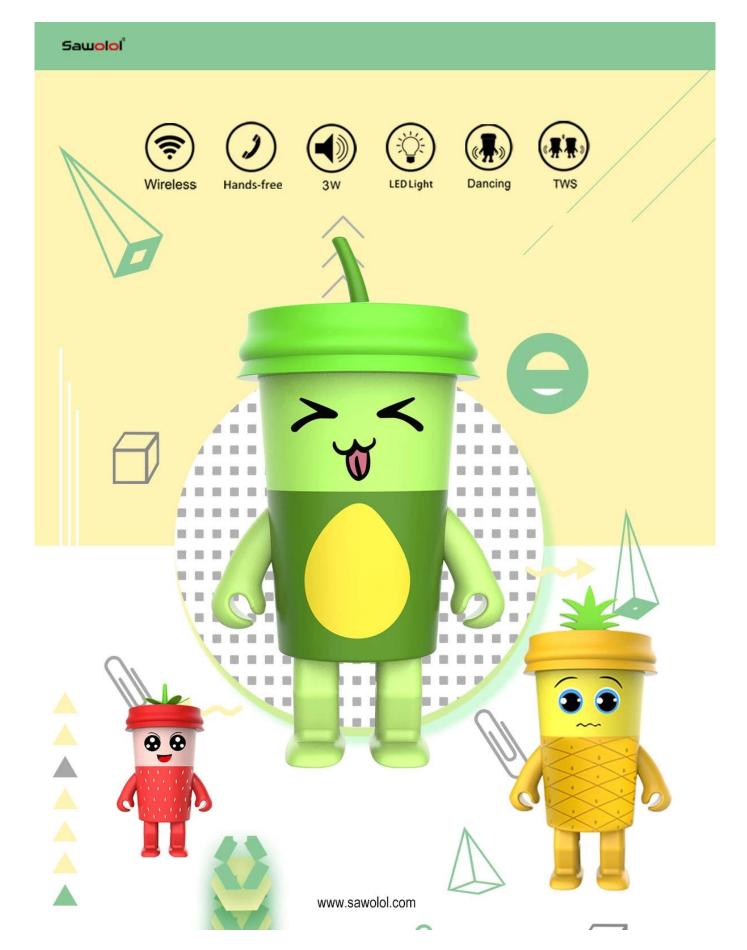

# **Avocado Dancing Speaker**

Material: ABS Plasitc+Silicone Swing Dancing with Music Player Frequency spectrum 7 LED lights TWS Wireless interconnection

Bluetooth solution: V5.0

Hands-free Call Speaker: 3 W

Frequency Response: 20Hz-20KHz

Working Time: Up to 4 hours Battery Charge Time: 1 Hour Power Supply: Built in battery

Product color: Multi-color is optional

Accessories: USB charging cable, Manual, Gift box