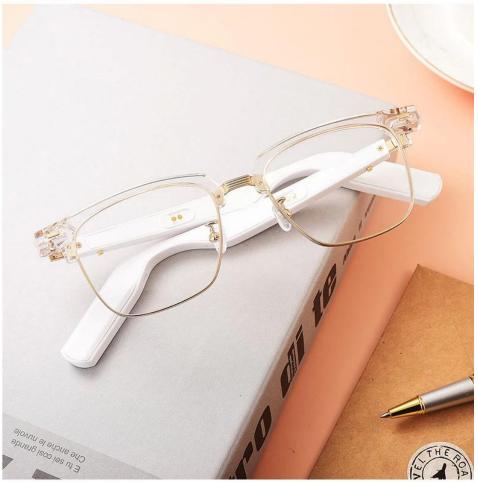

Smart Audio Blue-ray Glasses

Bluetoorth Version: V5.0 Receiver Range: 10m

Frame material: Stainless steel+TR90 Hinged slingshot

Lenses AC Blue-light-proof Lens

Battery: 110mAh polymer (left) + 110mAh polymer (right)

Waterproof grade: IP65

Charging Time: 2H Working Time: 4-6H Charging Input: 5V 1A

Charging

☐ Magnetic charging thimble

2 pin(left)+ 2 pin(right)

Operate Frequency ☐ 160MHz Product size: 158\*150mm

Lens size∏53\*42mm Net Weight: 47g

## **Product Highlights:**

Smart Audio Blue-ray Glasses

Bluetoorth Version: V5.0

Receiver Range: 10m

Frame material: Stainless steel+TR90

Hinged slingshot

Lenses: AC Blue-light-proof Lens

Battery: 110mAh polymer (left) + 110mAh

polymer (right)

Waterproof grade: IP65

Charging Time: 2H

Working Time: 4-6H

Charging Input: 5V 1A

Charging: Magnetic charging thimble

2 pin(left)+ 2 pin(right)

Operate Frequency: 160MHz

Product size: 158\*150mm

Lens size: 53\*42mm

Net Weight: 47g