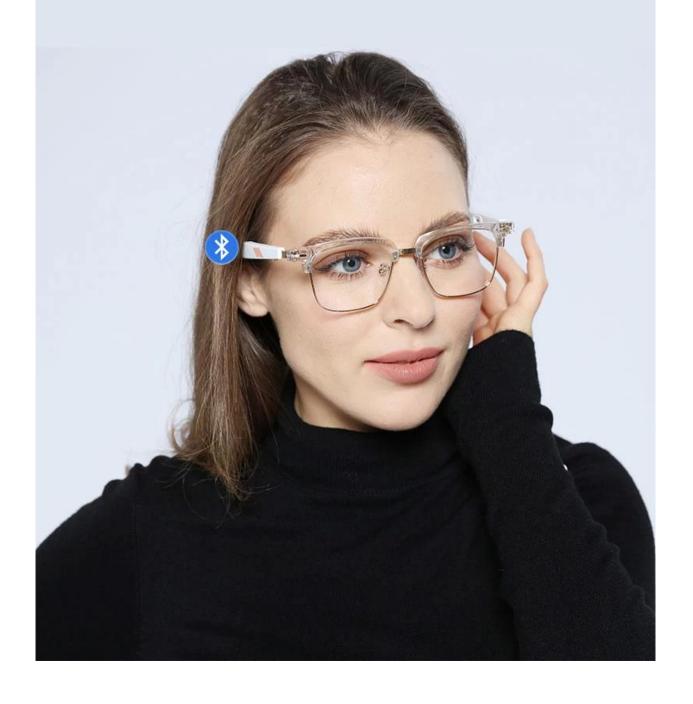

Smart Audio Blue-ray Glasses

Bluetoorth Version: V5.0 Receiver Range: 10m

Frame material: Stainless steel+TR90 Hinged slingshot

Lenses AC Blue-light-proof Lens

Battery: 110mAh polymer (left) + 110mAh polymer (right)

## **Product Highlights:**

Smart Audio Blue-ray Glasses

Bluetoorth Version: V5.0

Receiver Range: 10m

Frame material: Stainless steel+TR90

Hinged slingshot

Lenses: AC Blue-light-proof Lens

Battery: 110mAh polymer (left) + 110mAh

## Wireless Bluetooth transmission

Wireless Bluetooth 5.0, 10 meters distance transmission