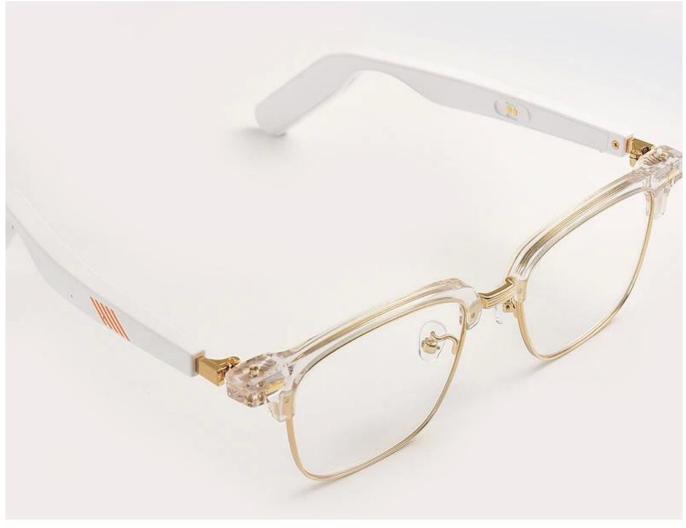

Smart Audio Blue-ray Glasses

Bluetoorth Version: V5.0 Receiver Range: 10m

Frame material: Stainless steel+TR90 Hinged slingshot

Lenses AC Blue-light-proof Lens

Battery: 110mAh polymer (left) + 110mAh polymer (right)

Waterproof grade: IP65

Charging Time: 2H Working Time: 4-6H Charging Input: 5V 1A

Charging

☐ Magnetic charging thimble

2 pin(left)+ 2 pin(right)

Operate Frequency ☐ 160MHz Product size: 158\*150mm

Lens size∏53\*42mm Net Weight: 47g

## **Product Highlights:**

Smart Audio Blue-ray Glasses

Bluetoorth Version: V5.0

Receiver Range: 10m

Frame material: Stainless steel+TR90

Hinged slingshot

Lenses: AC Blue-light-proof Lens

Battery: 110mAh polymer (left) + 110mAh

polymer (right)

Waterproof grade: IP65

Charging Time: 2H

Working Time: 4-6H

Charging Input: 5V 1A

Charging: Magnetic charging thimble

2 pin(left)+ 2 pin(right)

Operate Frequency: 160MHz

Product size: 158\*150mm

Lens size: 53\*42mm

Net Weight: 47g