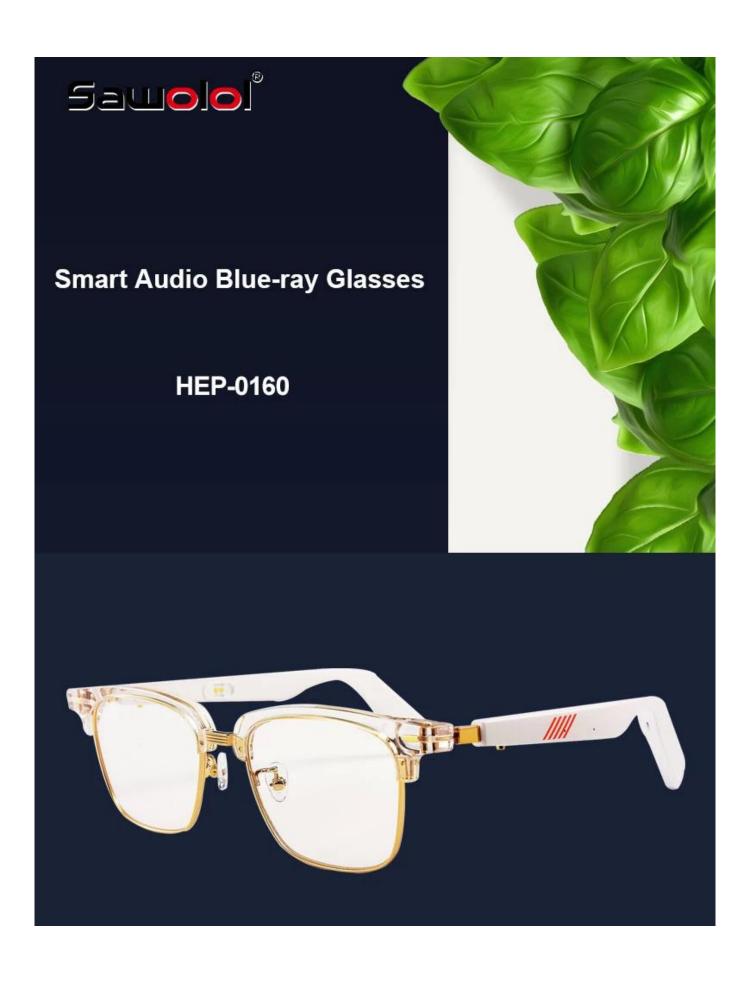

Smart Audio Blue-ray Glasses

Bluetoorth Version: V5.0 Receiver Range: 10m

Frame material: Stainless steel+TR90 Hinged slingshot

Lenses AC Blue-light-proof Lens

Battery: 110mAh polymer (left) + 110mAh polymer (right)

Waterproof grade: IP65

Charging Time: 2H Working Time: 4-6H Charging Input: 5V 1A

Charging

☐ Magnetic charging thimble

2 pin(left)+ 2 pin(right)

Operate Frequency ☐ 160MHz Product size: 158\*150mm

Lens size∏53\*42mm Net Weight: 47g

## **Product Highlights:**

Smart Audio Blue-ray Glasses

Bluetoorth Version: V5.0

Receiver Range: 10m

Frame material: Stainless steel+TR90

Hinged slingshot

Lenses: AC Blue-light-proof Lens

Battery: 110mAh polymer (left) + 110mAh

polymer (right)

Waterproof grade: IP65

Charging Time: 2H

Working Time: 4-6H

Charging Input: 5V 1A

Charging: Magnetic charging thimble

2 pin(left)+ 2 pin(right)

Operate Frequency: 160MHz

Product size: 158\*150mm

Lens size: 53\*42mm

Net Weight: 47g