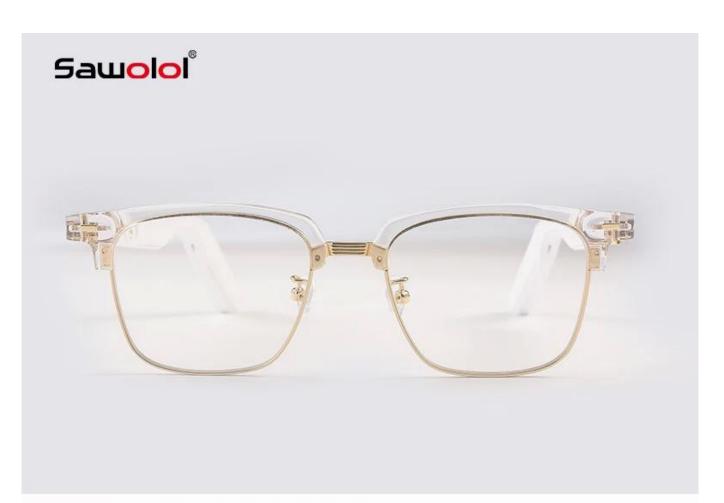

Smart Audio Blue-ray Glasses

Bluetoorth Version: V5.0 Receiver Range: 10m

Frame material: Stainless steel+TR90 Hinged slingshot

Lenses AC Blue-light-proof Lens

Battery: 110mAh polymer (left) + 110mAh polymer (right)

Waterproof grade: IP65

Charging Time: 2H Working Time: 4-6H Charging Input: 5V 1A

Charging

☐ Magnetic charging thimble

2 pin(left)+ 2 pin(right)

Operate Frequency ☐ 160MHz Product size: 158\*150mm

Lens size∏53\*42mm Net Weight: 47g

## **Product Highlights:**

Smart Audio Blue-ray Glasses

Bluetoorth Version: V5.0

Receiver Range: 10m

Frame material: Stainless steel+TR90

Hinged slingshot

Lenses: AC Blue-light-proof Lens

Battery: 110mAh polymer (left) + 110mAh

polymer (right)

Waterproof grade: IP65

Charging Time: 2H

Working Time: 4-6H

Charging Input: 5V 1A

Charging: Magnetic charging thimble

2 pin(left)+ 2 pin(right)

Operate Frequency: 160MHz

Product size: 158\*150mm

Lens size: 53\*42mm

Net Weight: 47g