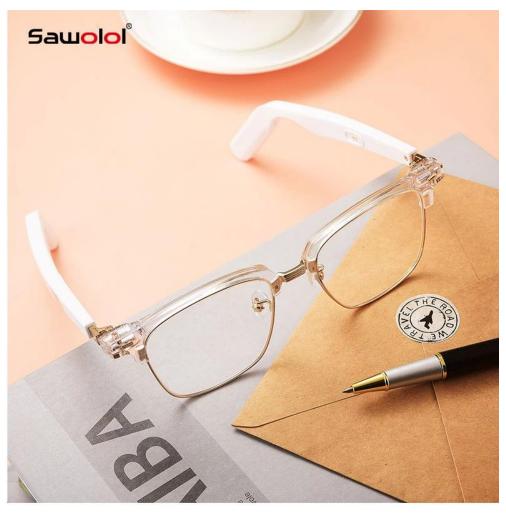

Smart Audio Blue-ray Glasses

Bluetoorth Version: V5.0 Receiver Range: 10m

Frame material: Stainless steel+TR90 Hinged slingshot

Lenses AC Blue-light-proof Lens

Battery: 110mAh polymer (left) + 110mAh polymer (right)

Waterproof grade: IP65

Charging Time: 2H Working Time: 4-6H Charging Input: 5V 1A

Charging

☐ Magnetic charging thimble

2 pin(left)+ 2 pin(right)

Operate Frequency ☐ 160MHz Product size: 158\*150mm

Lens size∏53\*42mm Net Weight: 47g

## **Product Highlights:**

Smart Audio Blue-ray Glasses

Bluetoorth Version: V5.0

Receiver Range: 10m

Frame material: Stainless steel+TR90

Hinged slingshot

Lenses: AC Blue-light-proof Lens

Battery: 110mAh polymer (left) + 110mAh

polymer (right)

Waterproof grade: IP65

Charging Time: 2H

Working Time: 4-6H

Charging Input: 5V 1A

Charging: Magnetic charging thimble

2 pin(left)+ 2 pin(right)

Operate Frequency: 160MHz

Product size: 158\*150mm

Lens size: 53\*42mm

Net Weight: 47g