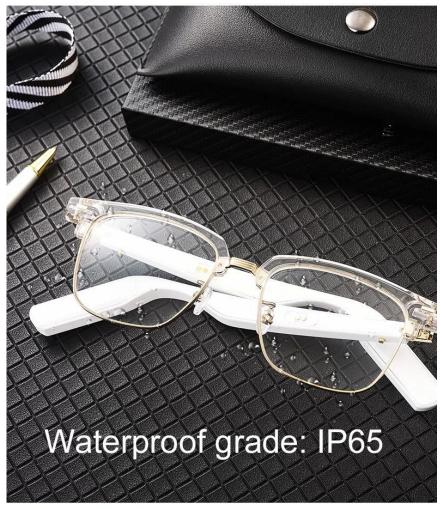

Waterproof grade: IP65

Charging Time: 2H Working Time: 4-6H Charging Input: 5V 1A

Charging

☐ Magnetic charging thimble

2 pin(left)+ 2 pin(right)

Operate Frequency ☐ 160MHz Product size: 158\*150mm

Lens size∏53\*42mm Net Weight: 47g

polymer (right)

Waterproof grade: IP65

Charging Time: 2H

Working Time: 4-6H

Charging Input: 5V 1A

Charging: Magnetic charging thimble

2 pin(left)+ 2 pin(right)

Operate Frequency: 160MHz