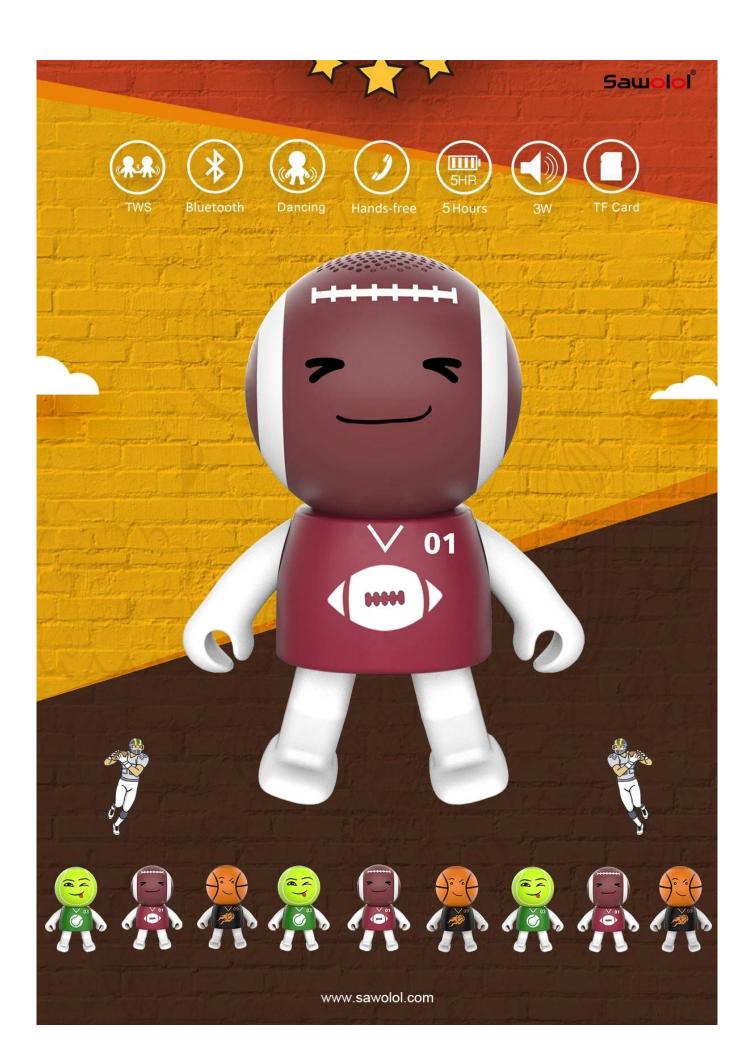

# **Rugby Dancing Speaker**

Swing Dancing with Music Player

Material: ABS Plasitc

TWS wireless interconnection

Bluetooth solution: V5.0

Hands-free Call Support TF Card Speaker: 3 W

Frequency Response: 20Hz-20KHz

Working Time: Up to 4 hours Battery Charge Time: 1 Hour Power Supply: Built in battery

Product color: Multi-color is optional

Accessories: USB charging cable, Manual, Gift box

Product size: 13\*9\*6cm HS code[8518210000