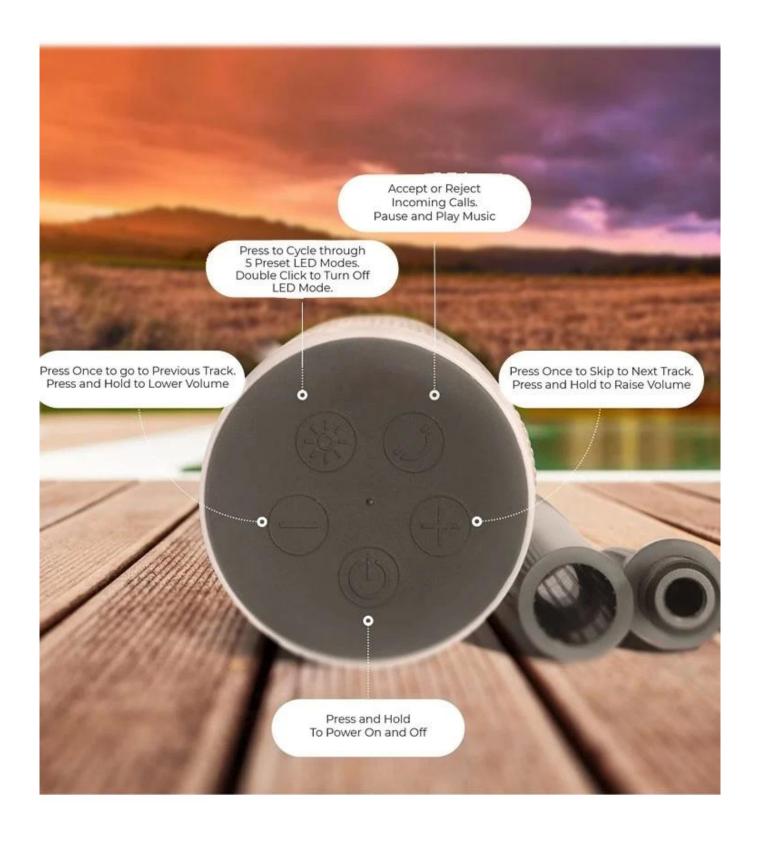

#### **Outdoors Waterproof Wireless Speaker**

-Material: ABS Plastic+Fabric

-Function: Bluetooth/TWS/IPX5/AUX/Multi-color lighting

-Bluetooth version: V5.0 -Bluetooth Distance: 10M

-Speaker:  $4\Omega,5W$ 

-Frequency Response: 20-20KHZ

-Waterproof: IPX5 -Battery: 1200mAh

-Charging time: 2-3H hours

-Play time: 2-4Hhours

-Product Size: 18.20\*7.0CM

#### Product Highlights

Outdoors Waterproof Wireless Speaker

-Material: ABS Plastic+ Fabric

-Function: Bluetooth/TWS/IPX5/AUX

/Multi-color lighting

-Bluetooth version: V5.0

-Bluetooth Distance: 10M

-Speaker: 4Ω, 5W

-Frequency Response: 20-20KHZ

-Waterproof: IPX5

-Battery: 1200mAh

-Charging time: 2-3H hours

-Play time: 2-4Hhours

-Product Size: 18.20 \* 7.0CM