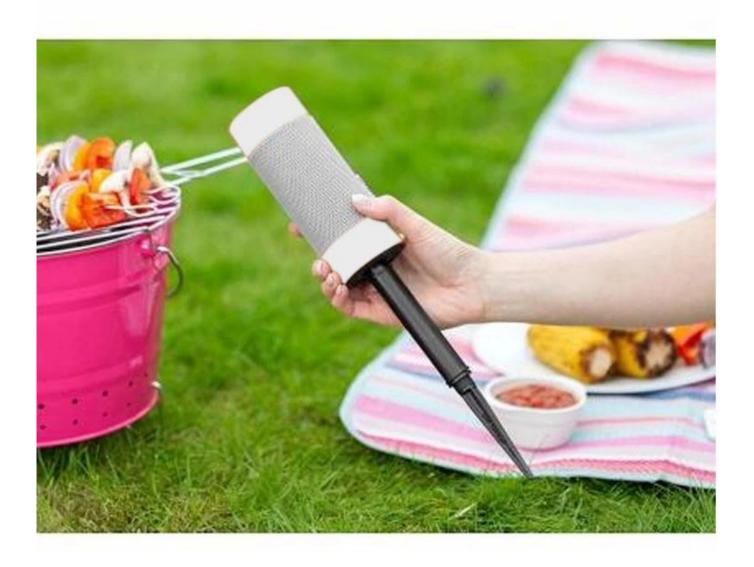

#### **Outdoors Waterproof Wireless Speaker**

-Material: ABS Plastic+Fabric

-Function: Bluetooth/TWS/IPX5/AUX/Multi-color lighting

-Bluetooth version: V5.0 -Bluetooth Distance: 10M

-Speaker:  $4\Omega,5W$ 

-Frequency Response: 20-20KHZ

-Waterproof: IPX5 -Battery: 1200mAh

-Charging time: 2-3H hours

-Play time: 2-4Hhours

-Product Size: 18.20\*7.0CM

#### Product Highlights

Outdoors Waterproof Wireless Speaker

-Material: ABS Plastic+ Fabric

-Function: Bluetooth/TWS/IPX5/AUX

/Multi-color lighting

-Bluetooth version: V5.0

-Bluetooth Distance: 10M

-Speaker: 4Ω, 5W

-Frequency Response: 20-20KHZ

-Waterproof: IPX5

-Battery: 1200mAh

-Charging time: 2-3H hours

-Play time: 2-4Hhours

-Product Size: 18.20 \* 7.0CM