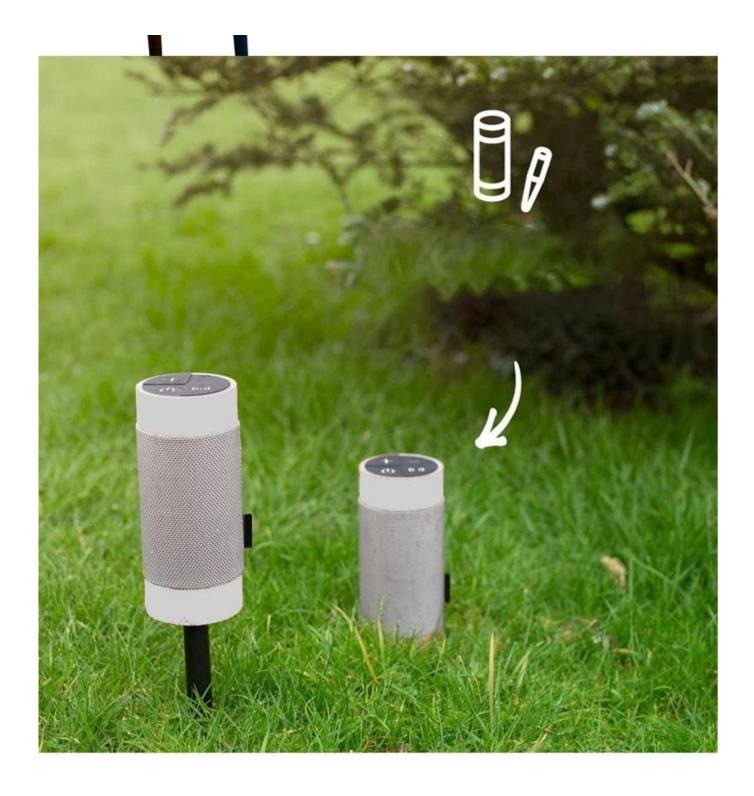

#### **Outdoors Waterproof Wireless Speaker**

-Material: ABS Plastic+Fabric

-Function: Bluetooth/TWS/IPX5/AUX/Multi-color lighting

-Bluetooth version: V5.0 -Bluetooth Distance: 10M

-Speaker:  $4\Omega,5W$ 

-Frequency Response: 20-20KHZ

-Waterproof: IPX5 -Battery: 1200mAh

-Charging time: 2-3H hours

-Play time: 2-4Hhours

-Product Size: 18.20\*7.0CM

#### Product Highlights

Outdoors Waterproof Wireless Speaker

-Material: ABS Plastic+ Fabric

-Function: Bluetooth/TWS/IPX5/AUX

/Multi-color lighting

-Bluetooth version: V5.0

-Bluetooth Distance: 10M

-Speaker: 4Ω, 5W

-Frequency Response: 20-20KHZ

-Waterproof: IPX5

-Battery: 1200mAh

-Charging time: 2-3H hours

-Play time: 2-4Hhours

-Product Size: 18.20 \* 7.0CM