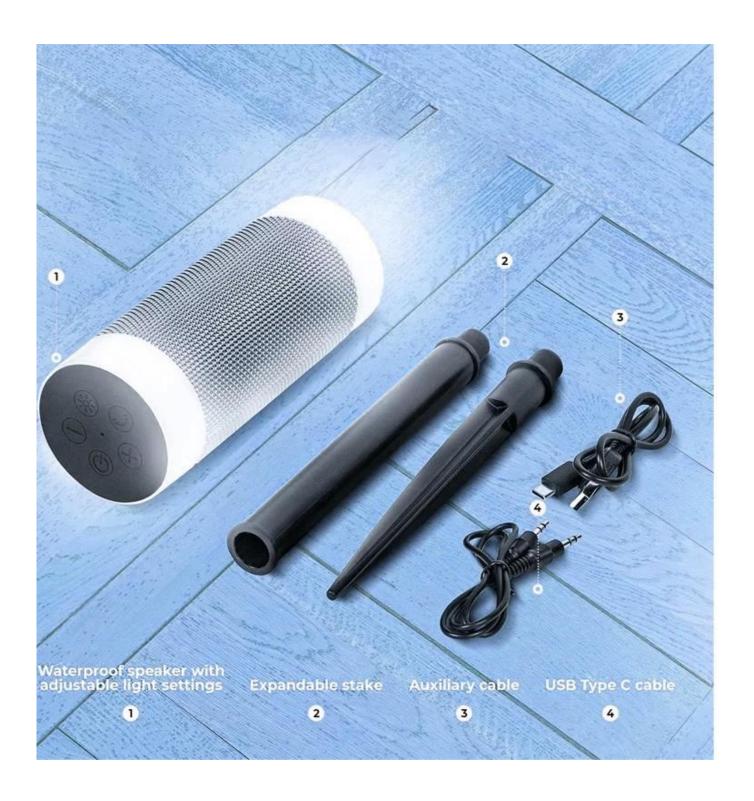

#### **Outdoors Waterproof Wireless Speaker**

-Material: ABS Plastic+Fabric

-Function: Bluetooth/TWS/IPX5/AUX/Multi-color lighting

-Bluetooth version: V5.0 -Bluetooth Distance: 10M

-Speaker:  $4\Omega,5W$ 

-Frequency Response: 20-20KHZ

-Waterproof: IPX5 -Battery: 1200mAh

-Charging time: 2-3H hours

-Play time: 2-4Hhours

-Product Size: 18.20\*7.0CM

#### Product Highlights

Outdoors Waterproof Wireless Speaker

-Material: ABS Plastic+ Fabric

-Function: Bluetooth/TWS/IPX5/AUX

/Multi-color lighting

-Bluetooth version: V5.0

-Bluetooth Distance: 10M

-Speaker: 4Ω, 5W

-Frequency Response: 20-20KHZ

-Waterproof: IPX5

-Battery: 1200mAh

-Charging time: 2-3H hours

-Play time: 2-4Hhours

-Product Size: 18.20 \* 7.0CM