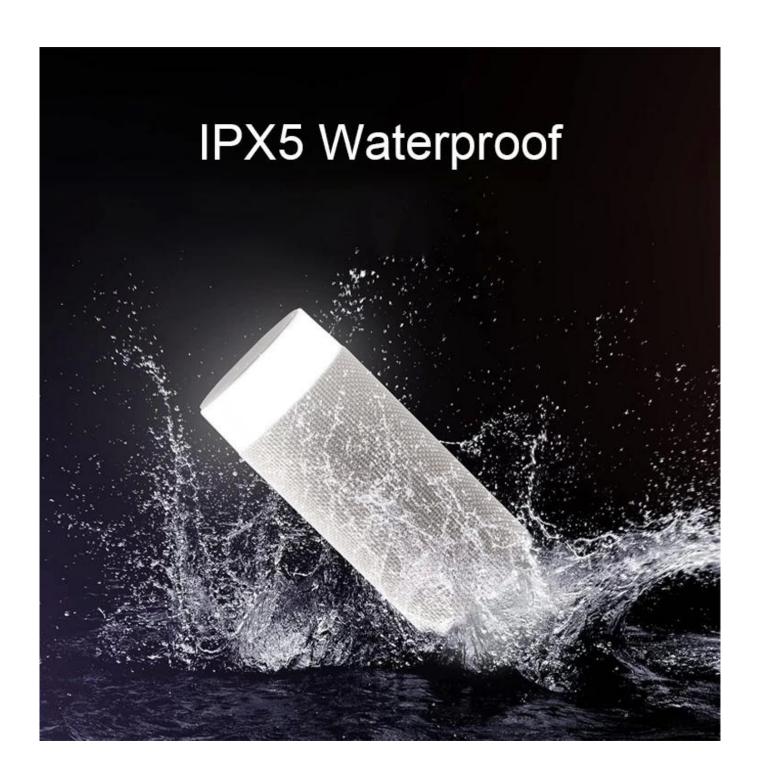

#### **Outdoors Waterproof Wireless Speaker**

-Material: ABS Plastic+Fabric

-Function: Bluetooth/TWS/IPX5/AUX/Multi-color lighting

-Bluetooth version: V5.0 -Bluetooth Distance: 10M

-Speaker:  $4\Omega,5W$ 

-Frequency Response: 20-20KHZ

-Waterproof: IPX5 -Battery: 1200mAh

-Charging time: 2-3H hours

-Play time: 2-4Hhours

-Product Size: 18.20\*7.0CM

#### Product Highlights

Outdoors Waterproof Wireless Speaker

-Material: ABS Plastic+ Fabric

-Function: Bluetooth/TWS/IPX5/AUX

/Multi-color lighting

-Bluetooth version: V5.0

-Bluetooth Distance: 10M

-Speaker: 4Ω, 5W

-Frequency Response: 20-20KHZ

-Waterproof: IPX5

-Battery: 1200mAh

-Charging time: 2-3H hours

-Play time: 2-4Hhours

-Product Size: 18.20 \* 7.0CM