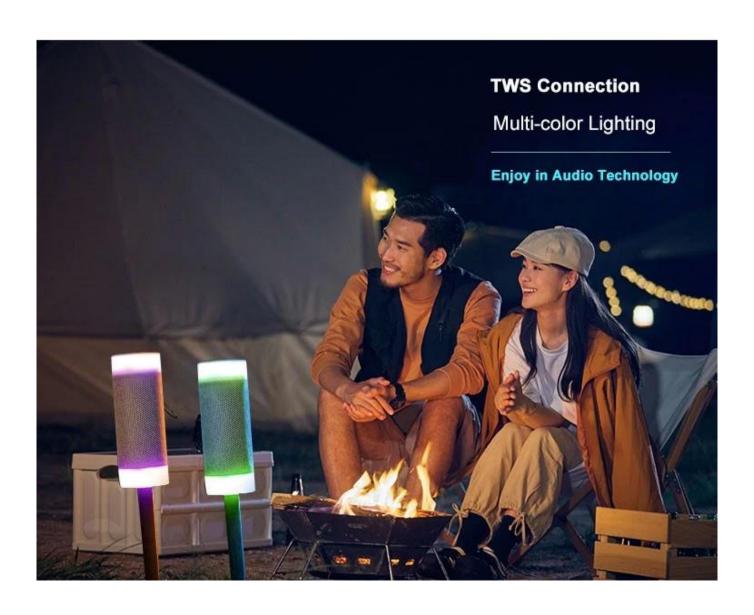

#### **Outdoors Waterproof Wireless Speaker**

-Material: ABS Plastic+Fabric

-Function: Bluetooth/TWS/IPX5/AUX/Multi-color lighting

-Bluetooth version: V5.0 -Bluetooth Distance: 10M

-Speaker:  $4\Omega,5W$ 

-Frequency Response: 20-20KHZ

-Waterproof: IPX5 -Battery: 1200mAh

-Charging time: 2-3H hours

-Play time: 2-4Hhours

-Product Size: 18.20\*7.0CM

#### Product Highlights

Outdoors Waterproof Wireless Speaker

-Material: ABS Plastic+ Fabric

-Function: Bluetooth/TWS/IPX5/AUX

/Multi-color lighting

-Bluetooth version: V5.0

-Bluetooth Distance: 10M

-Speaker: 4Ω, 5W

-Frequency Response: 20-20KHZ

-Waterproof: IPX5

-Battery: 1200mAh

-Charging time: 2-3H hours

-Play time: 2-4Hhours

-Product Size: 18.20 \* 7.0CM