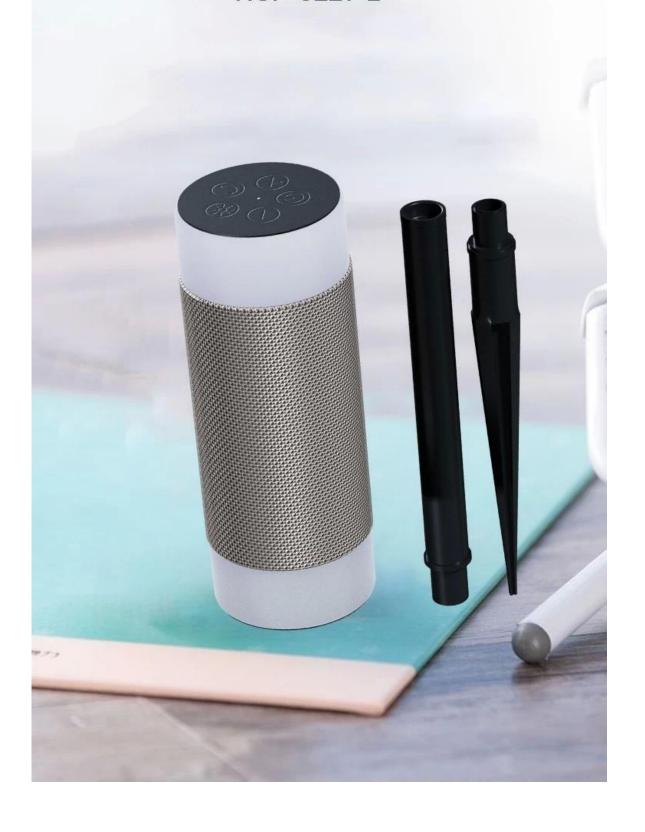

#### **Outdoors Waterproof Wireless Speaker**

-Material: ABS Plastic+Fabric

-Function: Bluetooth/TWS/IPX5/AUX/Multi-color lighting

-Bluetooth version: V5.0 -Bluetooth Distance: 10M

-Speaker:  $4\Omega,5W$ 

-Frequency Response: 20-20KHZ

-Waterproof: IPX5 -Battery: 1200mAh

-Charging time: 2-3H hours

-Play time: 2-4Hhours

-Product Size: 18.20\*7.0CM

#### Product Highlights

Outdoors Waterproof Wireless Speaker

-Material: ABS Plastic+ Fabric

-Function: Bluetooth/TWS/IPX5/AUX

/Multi-color lighting

-Bluetooth version: V5.0

-Bluetooth Distance: 10M

-Speaker: 4Ω, 5W

-Frequency Response: 20-20KHZ

-Waterproof: IPX5

-Battery: 1200mAh

-Charging time: 2-3H hours

-Play time: 2-4Hhours

-Product Size: 18.20 \* 7.0CM