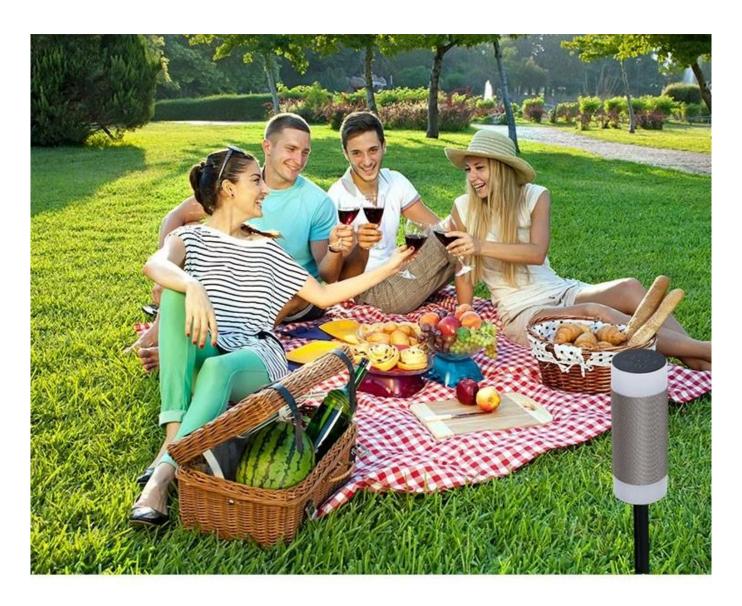

tdoors Waterproof Wireless Speaker**

-Material: ABS Plastic+Fabric

-Function: Bluetooth/TWS/IPX5/AUX/Multi-color lighting

-Bluetooth version: V5.0 -Bluetooth Distance: 10M

-Speaker:  $4\Omega,5W$ 

-Frequency Response: 20-20KHZ

-Waterproof: IPX5 -Battery: 1200mAh

-Charging time: 2-3H hours

-Play time: 2-4Hhours

-Product Size: 18.20\*7.0CM



### **Outdoors Waterproof Wireless Speaker**

NSP-0227 L



#### Product Highlights

Outdoors Waterproof Wireless Speaker

-Material: ABS Plastic+ Fabric

-Function: Bluetooth/TWS/IPX5/AUX

/Multi-color lighting

-Bluetooth version: V5.0

-Bluetooth Distance: 10M

-Speaker: 4Ω, 5W

-Frequency Response: 20-20KHZ

-Waterproof: IPX5

-Battery: 1200mAh

-Charging time: 2-3H hours

-Play time: 2-4Hhours

-Product Size: 18.20 \* 7.0CM

















#### **FAQ:**

**About Outdoors IPX6 Waterproof TWS Bluetooth Speaker supplier:** 

### - Can you do OEM/ODM Outdoors IPX6 Waterproof TWS Bluetooth Speaker?

We have a strong experienced in OEM/ODM customized audio products with R & D team, Product Design Team who can provide 3 new design products quarterly with unique design and high quality function to our business partner.

### - Which certificate for your Outdoors IPX6 Waterproof TWS Bluetooth Speaker?

Our Outdoors IPX6 Waterproof TWS Bluetooth Speaker is comply with electronics products testing standard of CE,ROSH, FCC ,BQB etc.

#### - What is lead time for normal order?

Sample Time: 3-7 working days for normal samples; Mass Order Time: 25-35

days after sample approval for daily orders.

## - Which package for the Outdoors IPX6