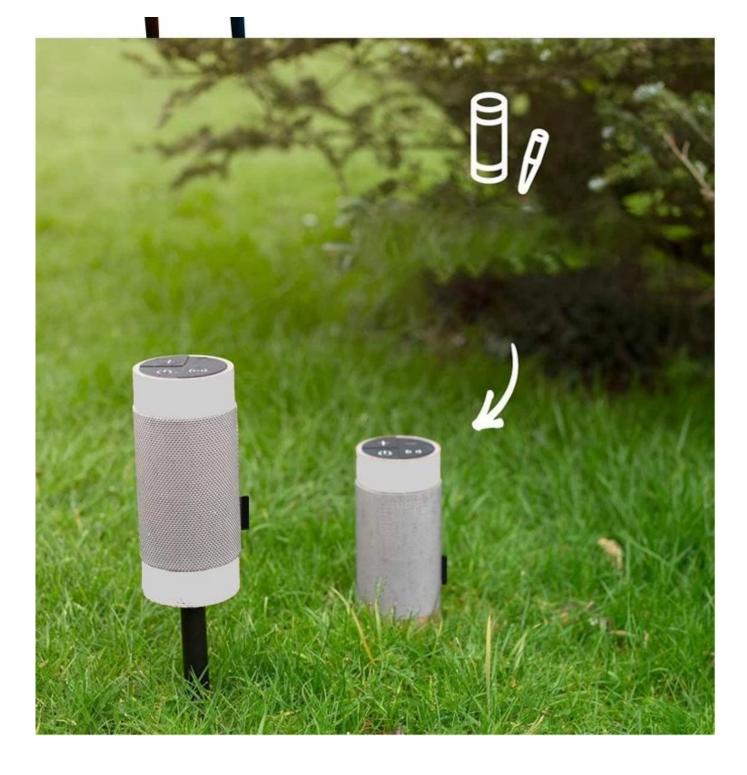

#### **Outdoors Waterproof Wireless Speaker**

-Material: ABS Plastic+Fabric
-Function: Bluetooth/TWS/IPX5/AUX/Multi-color lighting
-Bluetooth version: V5.0
-Bluetooth Distance: 10M
-Speaker: 4Ω,5W
-Frequency Response: 20-20KHZ
-Waterproof: IPX5
-Battery: 1200mAh
-Charging time: 2-3H hours
-Play time: 2-4Hhours
-Product Size: 18.20\*7.0CM

### NSP-0227 L

Product Highlights

Outdoors Waterproof Wireless Speaker -Material: ABS Plastic+ Fabric -Function: Bluetooth/TWS/IPX5/AUX /Multi-color lighting -Bluetooth version: V5.0 -Bluetooth Distance: 10M -Speaker: 4Ω , 5W -Frequency Response: 20-20KHZ -Waterproof: IPX5 -Battery: 1200mAh -Charging time: 2-3H hours -Play time: 2-4Hhours -Product Size: 18.20 \* 7.0CM