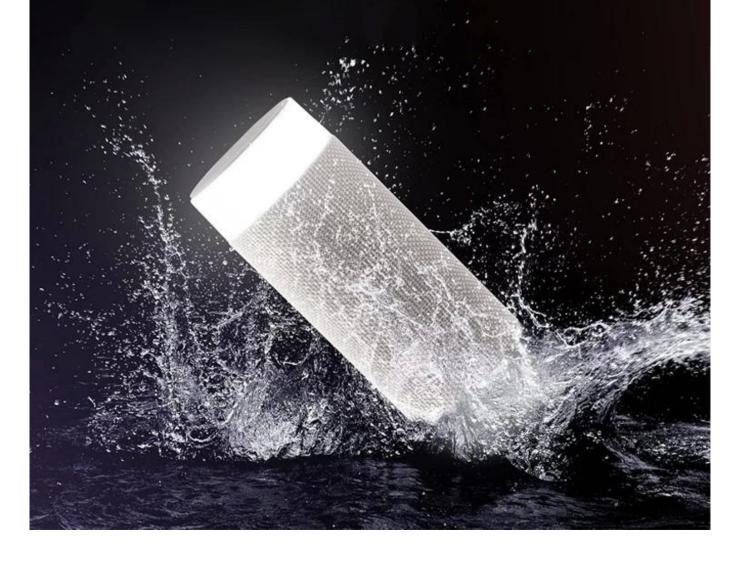

#### **Outdoors Waterproof Wireless Speaker**

-Material: ABS Plastic+Fabric
-Function: Bluetooth/TWS/IPX5/AUX/Multi-color lighting
-Bluetooth version: V5.0
-Bluetooth Distance: 10M
-Speaker: 4Ω,5W
-Frequency Response: 20-20KHZ
-Waterproof: IPX5
-Battery: 1200mAh
-Charging time: 2-3H hours
-Play time: 2-4Hhours
-Product Size: 18.20\*7.0CM



## Outdoors Waterproof Wireless Speaker

### NSP-0227 L



Product Highlights

Outdoors Waterproof Wireless Speaker -Material: ABS Plastic+ Fabric -Function: Bluetooth/TWS/IPX5/AUX /Multi-color lighting -Bluetooth version: V5.0 -Bluetooth Distance: 10M -Speaker: 4Ω , 5W -Frequency Response: 20-20KHZ -Waterproof: IPX5 -Battery: 1200mAh -Charging time: 2-3H hours -Play time: 2-4Hhours -Product Size: 18.20 \* 7.0CM

# IPX5 Waterproof

















#### FAQ:

#### About Outdoors Waterproof TWS Bluetooth Speaker:

#### - Can you do OEM/ODM sunglasses with speaker[]

We have a strong experienced in OEM/ODM customized audio products with R & D team, Product Design Team who can provide 3 new design products quarterly with unique design and high quality function to our business partner.

#### - Which certificate for your sunglasses with speaker?

Our sunglasses with speaker is comply with electronics products testing standard of CE,ROSH, FCC ,BQB etc.

#### - What is lead time for normal order?

Sample Time: 3-7 working days for normal samples;

Mass Order Time: 25-35 days after sample approval for daily orders.

#### - Which package for the sunglasses with speaker?

Normally it is our standard gift box and it is OK to do