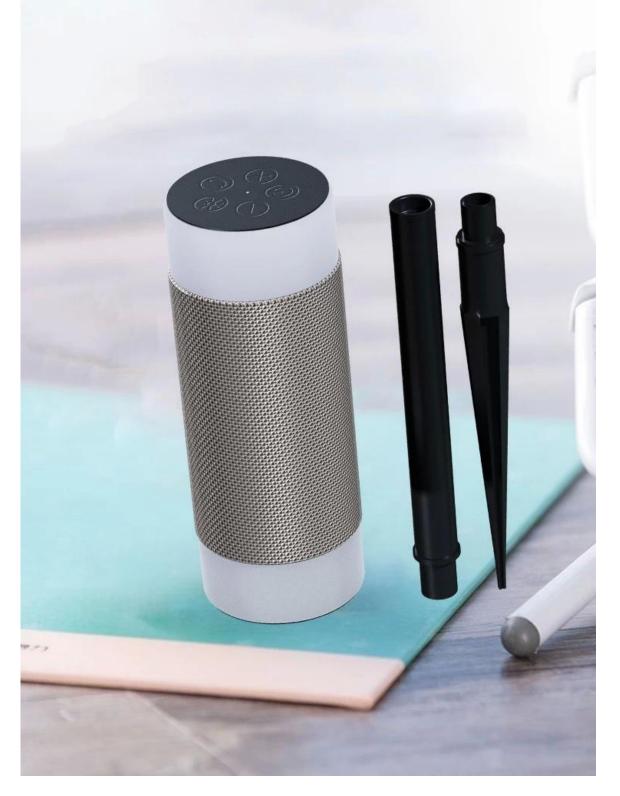

#### **Outdoors Waterproof Wireless Speaker**

-Material: ABS Plastic+Fabric
-Function: Bluetooth/TWS/IPX5/AUX/Multi-color lighting
-Bluetooth version: V5.0
-Bluetooth Distance: 10M
-Speaker: 4Ω,5W
-Frequency Response: 20-20KHZ
-Waterproof: IPX5
-Battery: 1200mAh
-Charging time: 2-3H hours
-Play time: 2-4Hhours
-Product Size: 18.20\*7.0CM

### NSP-0227 L

Product Highlights

Outdoors Waterproof Wireless Speaker -Material: ABS Plastic+ Fabric -Function: Bluetooth/TWS/IPX5/AUX /Multi-color lighting -Bluetooth version: V5.0 -Bluetooth Distance: 10M -Speaker: 4Ω , 5W -Frequency Response: 20-20KHZ -Waterproof: IPX5 -Battery: 1200mAh -Charging time: 2-3H hours -Play time: 2-4Hhours -Product Size: 18.20 \* 7.0CM