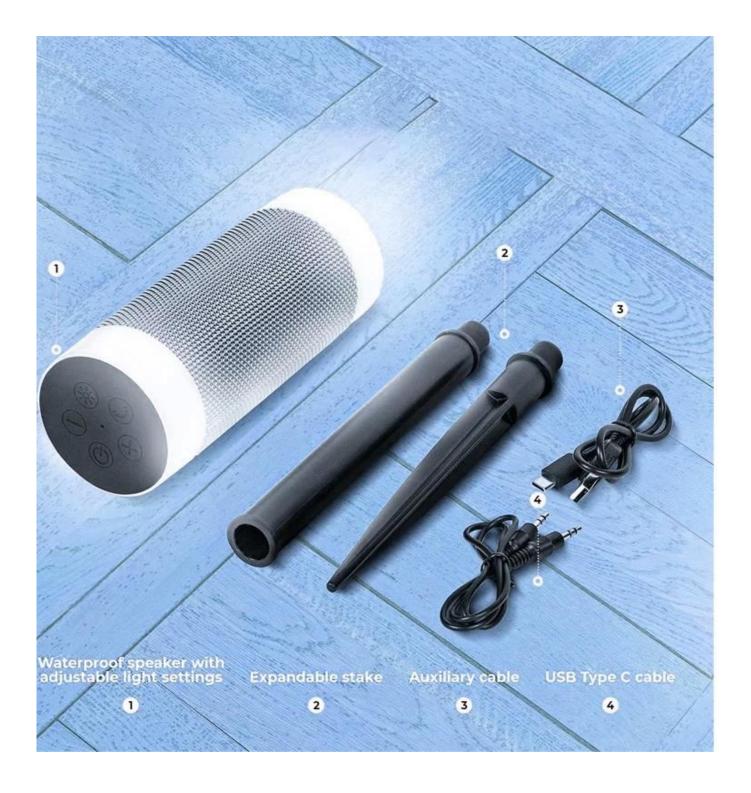

#### **Outdoors Waterproof Wireless Speaker**

-Material: ABS Plastic+Fabric
-Function: Bluetooth/TWS/IPX5/AUX/Multi-color lighting
-Bluetooth version: V5.0
-Bluetooth Distance: 10M
-Speaker: 4Ω,5W
-Frequency Response: 20-20KHZ
-Waterproof: IPX5
-Battery: 1200mAh
-Charging time: 2-3H hours
-Play time: 2-4Hhours
-Product Size: 18.20\*7.0CM

### NSP-0227 L

Product Highlights

Outdoors Waterproof Wireless Speaker -Material: ABS Plastic+ Fabric -Function: Bluetooth/TWS/IPX5/AUX /Multi-color lighting -Bluetooth version: V5.0 -Bluetooth Distance: 10M -Speaker: 4Ω , 5W -Frequency Response: 20-20KHZ -Waterproof: IPX5 -Battery: 1200mAh -Charging time: 2-3H hours -Play time: 2-4Hhours -Product Size: 18.20 \* 7.0CM