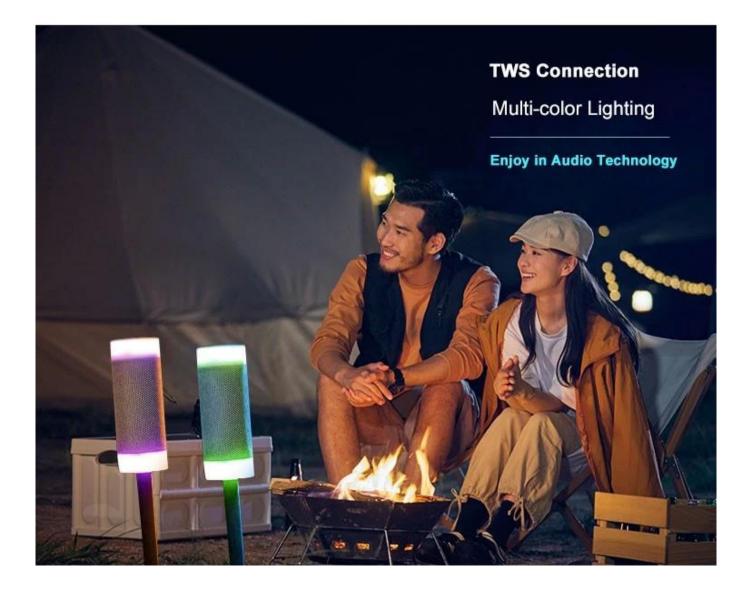

#### **Outdoors Waterproof Wireless Speaker**

-Material: ABS Plastic+Fabric
-Function: Bluetooth/TWS/IPX5/AUX/Multi-color lighting
-Bluetooth version: V5.0
-Bluetooth Distance: 10M
-Speaker: 4Ω,5W
-Frequency Response: 20-20KHZ
-Waterproof: IPX5
-Battery: 1200mAh
-Charging time: 2-3H hours
-Play time: 2-4Hhours
-Product Size: 18.20\*7.0CM

### NSP-0227 L

Product Highlights

Outdoors Waterproof Wireless Speaker -Material: ABS Plastic+ Fabric -Function: Bluetooth/TWS/IPX5/AUX /Multi-color lighting -Bluetooth version: V5.0 -Bluetooth Distance: 10M -Speaker: 4Ω , 5W -Frequency Response: 20-20KHZ -Waterproof: IPX5 -Battery: 1200mAh -Charging time: 2-3H hours -Play time: 2-4Hhours -Product Size: 18.20 \* 7.0CM