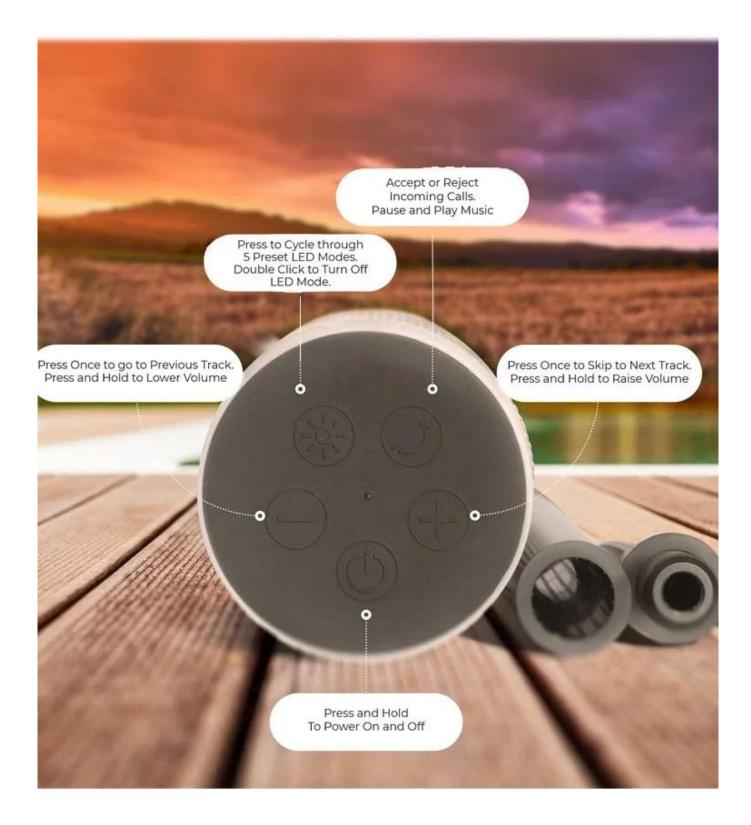

#### **Outdoors Waterproof Wireless Speaker**

-Material: ABS Plastic+Fabric
-Function: Bluetooth/TWS/IPX5/AUX/Multi-color lighting
-Bluetooth version: V5.0
-Bluetooth Distance: 10M
-Speaker: 4Ω,5W
-Frequency Response: 20-20KHZ
-Waterproof: IPX5
-Battery: 1200mAh
-Charging time: 2-3H hours
-Play time: 2-4Hhours
-Product Size: 18.20\*7.0CM

### NSP-0227 L

Product Highlights

Outdoors Waterproof Wireless Speaker -Material: ABS Plastic+ Fabric -Function: Bluetooth/TWS/IPX5/AUX /Multi-color lighting -Bluetooth version: V5.0 -Bluetooth Distance: 10M -Speaker: 4Ω , 5W -Frequency Response: 20-20KHZ -Waterproof: IPX5 -Battery: 1200mAh -Charging time: 2-3H hours -Play time: 2-4Hhours -Product Size: 18.20 \* 7.0CM