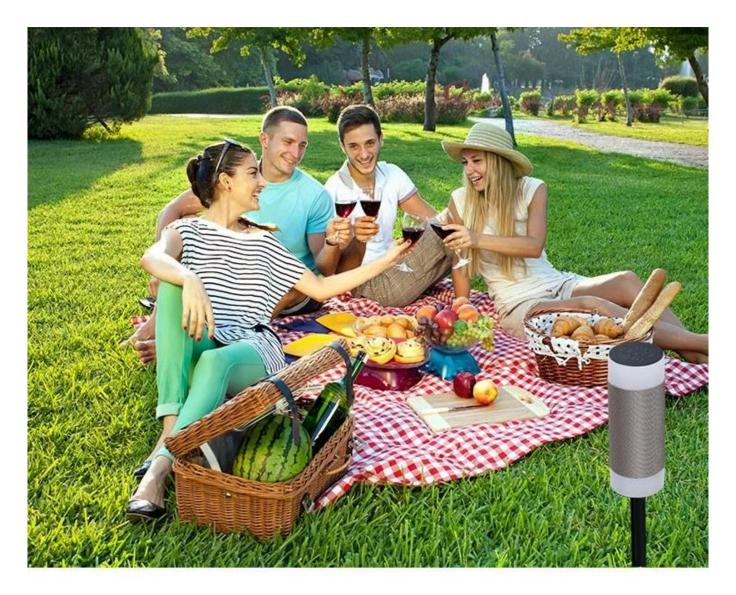

#### **Outdoors Waterproof Wireless Speaker**

-Material: ABS Plastic+Fabric
-Function: Bluetooth/TWS/IPX5/AUX/Multi-color lighting
-Bluetooth version: V5.0
-Bluetooth Distance: 10M
-Speaker: 4Ω,5W
-Frequency Response: 20-20KHZ
-Waterproof: IPX5
-Battery: 1200mAh
-Charging time: 2-3H hours
-Play time: 2-4Hhours
-Product Size: 18.20\*7.0CM



## Outdoors Waterproof Wireless Speaker

### NSP-0227 L



Product Highlights

Outdoors Waterproof Wireless Speaker -Material: ABS Plastic+ Fabric -Function: Bluetooth/TWS/IPX5/AUX /Multi-color lighting -Bluetooth version: V5.0 -Bluetooth Distance: 10M -Speaker: 4Ω , 5W -Frequency Response: 20-20KHZ -Waterproof: IPX5 -Battery: 1200mAh -Charging time: 2-3H hours -Play time: 2-4Hhours -Product Size: 18.20 \* 7.0CM

# IPX5 Waterproof

















#### FAQ:

#### About Outdoors Waterproof TWS Bluetooth Speaker:

#### - Can you do OEM/ODM sunglasses with speaker[]

We have a strong experienced in OEM/ODM customized audio products with R & D team, Product Design Team who can provide 3 new design products quarterly with unique design and high quality function to our business partner.

#### - Which certificate for your sunglasses with speaker?

Our sunglasses with speaker is comply with electronics products testing standard of CE,ROSH, FCC ,BQB etc.

#### - What is lead time for normal order?

Sample Time: 3-7 working days for normal samples;

Mass Order Time: 25-35 days after sample approval for daily orders.

#### - Which package for the sunglasses with speaker?

Normally it is our standard gift box and it is OK to do customized pac