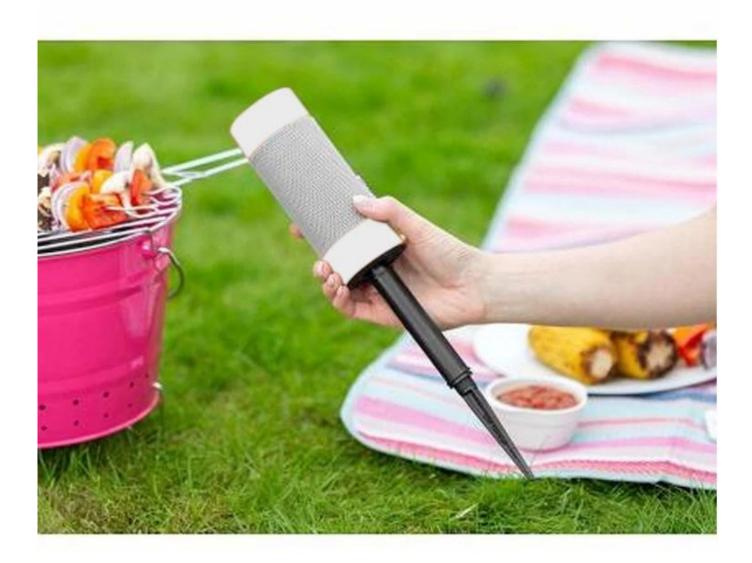

#### **Outdoors Waterproof Wireless Speaker**

-Material: ABS Plastic+Fabric
-Function: Bluetooth/TWS/IPX5/AUX/Multi-color lighting
-Bluetooth version: V5.0
-Bluetooth Distance: 10M
-Speaker: 4Ω,5W
-Frequency Response: 20-20KHZ
-Waterproof: IPX5
-Battery: 1200mAh
-Charging time: 2-3H hours
-Play time: 2-4Hhours
-Product Size: 18.20\*7.0CM

### NSP-0227 L

Product Highlights

Outdoors Waterproof Wireless Speaker -Material: ABS Plastic+ Fabric -Function: Bluetooth/TWS/IPX5/AUX /Multi-color lighting -Bluetooth version: V5.0 -Bluetooth Distance: 10M -Speaker: 4Ω , 5W -Frequency Response: 20-20KHZ -Waterproof: IPX5 -Battery: 1200mAh -Charging time: 2-3H hours -Play time: 2-4Hhours -Product Size: 18.20 \* 7.0CM